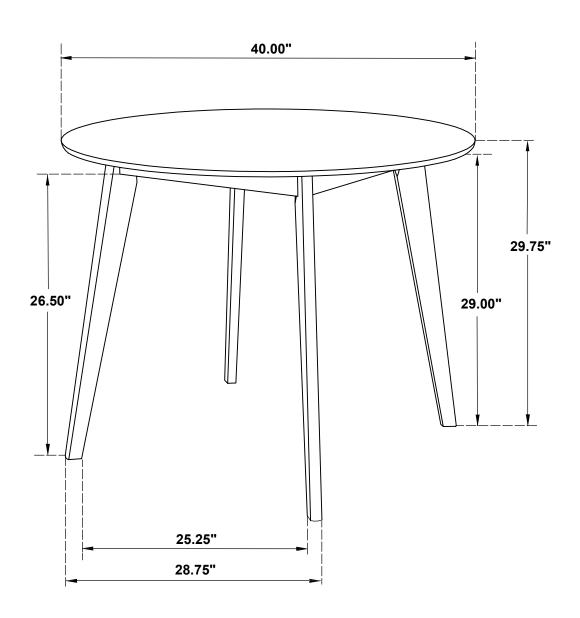

tart of assembly.
- 3. Please follow attached instructions in the same sequence as numbered to assure fast & easy assembly.



#### WARNING

- 1. Don't attempt to repair or modify parts that are broken or defective. Please contact the store immediately.
- 2. This product is for home use only and not intended for commercial establishments.



ASSEMBLY TIME

15 MINUTES

### **PARTS IDENTIFICATION**

A TOP



1PC

B LEG



4PCS

### HARDWARE IDENTIFICATION

| 1 | ALLEN WRENCH<br>(M4 x 63mm - BLK) | 1PC  |
|---|-----------------------------------|------|
| 2 | BOLT<br>(M6 x 70mm - RBW)         | 8PCS |
| 3 | LOCK WASHER<br>(1/4" - BLK)       | 8PCS |
| 4 | FLAT WASHER<br>(5/16" - RBW)      | 8PCS |

# ITEM: 192790 ASSEMBLY INSTRUCTIONS



## STEP 1



# STEP 2 COMPLETE





## ITEM: 192790





Note: Dimension tolerance ±5%