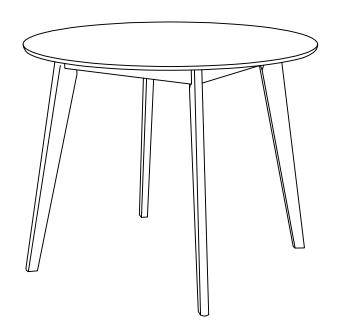

are present prior to start of assembly.
- 3. Please follow attached instructions in the same sequence as numbered to assure fast & easy assembly.



#### WARNING

- 1. Don't attempt to repair or modify parts that are broken or defective. Please contact the store immediately.
- 2. This product is for home use only and not intended for commercial establishments.



ASSEMBLY TIME

15 MINUTES

### **PARTS IDENTIFICATION**

A TOP



1PC

B LEG



4PCS

### HARDWARE IDENTIFICATION

| 1 | ALLEN WRENCH<br>(M4 x 63mm - BLK) | 1PC  |
|---|-----------------------------------|------|
| 2 | BOLT<br>(M6 x 70mm - RBW)         | 8PCS |
| 3 | LOCK WASHER<br>(1/4" - BLK)       | 8PCS |
| 4 | FLAT WASHER<br>(5/16" - RBW)      | 8PCS |

# ITEM: 192790 ASSEMBLY INSTRUCTIONS



## STEP 1



# STEP 2 COMPLETE





## ITEM: 192790





Note: Dimension tolerance ±5%