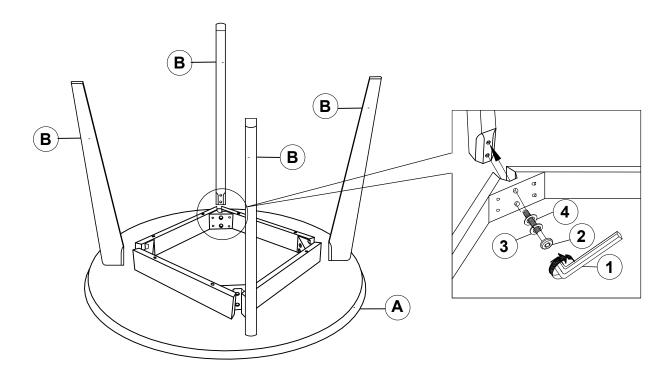

## STEP 1

### HARDWARE IDENTIFICATION

| 1 | ALLEN WRENCH<br>(M4 x 63mm - BLK) | 1PC  |
|---|-----------------------------------|------|
| 2 | BOLT<br>(M6 x 70mm - RBW)         | 8PCS |
| 3 | LOCK WASHER<br>(1/4" - BLK)       | 8PCS |
| 4 | FLAT WASHER<br>(5/16" - RBW)      | 8PCS |

### **PARTS IDENTIFICATION**

A TOP

1PC

B LEG

4PCS