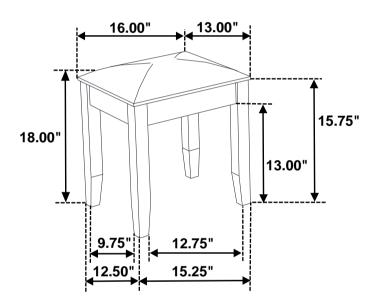

ase follow attached instructions in the same sequence as numbered to assure fast & easy assembly.



#### **WARNING!**

- 1. Don't attempt to repair or modify parts that are broken or defective. Please contact the store immediately.
- 2. This product is for home use only and not intended for commercial establishments.



ASSEMBLY TIME

10 MINUTES

### **PARTS IDENTIFICATION**

A SEAT 1PC

B LEG 4PCS

### **HARDWARE IDENTIFICATION**

| 1 | ALLEN WRENCH<br>(M4 x 60MM - BLK) | 1PC  |
|---|-----------------------------------|------|
| 2 | BOLT<br>(M6 x 50mm - BLK)         | 8PCS |
| 3 | LOCK WASHER<br>(1/4" - BLK)       | 8PCS |
| 4 | FLAT WASHER                       | 8PCS |

# ITEM: 203507STL

# COASTER

## **ASSEMBLY INSTRUCTIONS**

## STEP 1



# STEP 2 COMPLETE





# ITEM: 203507STL





Note: Dimension tolerance ± 5%