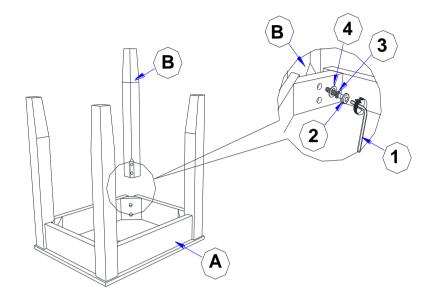

### **PARTS IDENTIFICATION**

A SEAT 1PC

B LEG 4PCS

### **HARDWARE IDENTIFICATION**

| 1 | ALLEN WRENCH<br>(M4 x 60MM - BLK) | 1PC  |
|---|-----------------------------------|------|
| 2 | BOLT<br>(M6 x 50mm - BLK)         | 8PCS |
| 3 | LOCK WASHER<br>(1/4" - BLK)       | 8PCS |
| 4 | FLAT WASHER                       | 8PCS |

## STEP 1