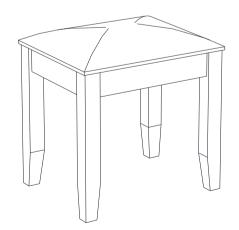

art of assembly.
- 3. Please follow attached instructions in the same sequence as numbered to assure fast & easy assembly.



#### **WARNING!**

- 1. Don't attempt to repair or modify parts that are broken or defective. Please contact the store immediately.
- 2. This product is for home use only and not intended for commercial establishments.



ASSEMBLY TIME

10 MINUTES

### **PARTS IDENTIFICATION**

A SEAT 1PC

B LEG 4PCS

### **HARDWARE IDENTIFICATION**

| 1 | ALLEN WRENCH<br>(M4 x 60MM - BLK) | 1PC  |
|---|-----------------------------------|------|
| 2 | BOLT<br>(M6 x 50mm - BLK)         | 8PCS |
| 3 | LOCK WASHER<br>(1/4" - BLK)       | 8PCS |
| 4 | FLAT WASHER                       | 8PCS |

# ITEM: 203507STL

# COASTER

## **ASSEMBLY INSTRUCTIONS**

## STEP 1



# STEP 2 COMPLETE





# ITEM: 203507STL





Note: Dimension tolerance ± 5%