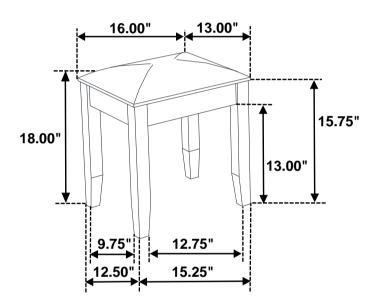

lease follow attached instructions in the same sequence as numbered to assure fast & easy assembly.



#### **WARNING!**

- 1. Don't attempt to repair or modify parts that are broken or defective. Please contact the store immediately.
- 2. This product is for home use only and not intended for commercial establishments.



ASSEMBLY TIME

10 MINUTES

### **PARTS IDENTIFICATION**

A SEAT 1PC

B LEG 4PCS

#### HARDWARE IDENTIFICATION

| 1 | ALLEN WRENCH<br>(M4 x 60MM - BLK)  | 1PC  |
|---|------------------------------------|------|
| 2 | BOLT<br>(M6 x 50mm - BLK)          | 8PCS |
| 3 | LOCK WASHER<br>(1/4" - BLK)        | 8PCS |
| 4 | FLAT WASHER<br>(1/4" X 19mm - BLK) | 8PCS |

## ITEM: 205297STL



#### **ASSEMBLY INSTRUCTIONS**

### STEP 1



# STEP 2 COMPLETE





## ITEM: 205297STL





Note : Dimension tolerance ± 5%