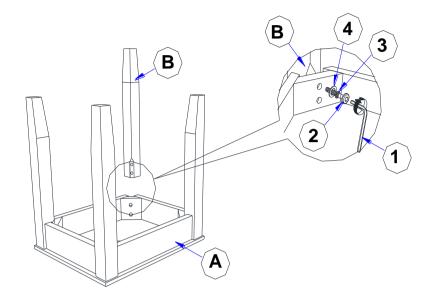

### **PARTS IDENTIFICATION**

A SEAT 1PC

B LEG 4PCS

#### HARDWARE IDENTIFICATION

| 1 | ALLEN WRENCH<br>(M4 x 60MM - BLK)  | 1PC  |
|---|------------------------------------|------|
| 2 | BOLT<br>(M6 x 50mm - BLK)          | 8PCS |
| 3 | LOCK WASHER<br>(1/4" - BLK)        | 8PCS |
| 4 | FLAT WASHER<br>(1/4" X 19mm - BLK) | 8PCS |

### STEP 1