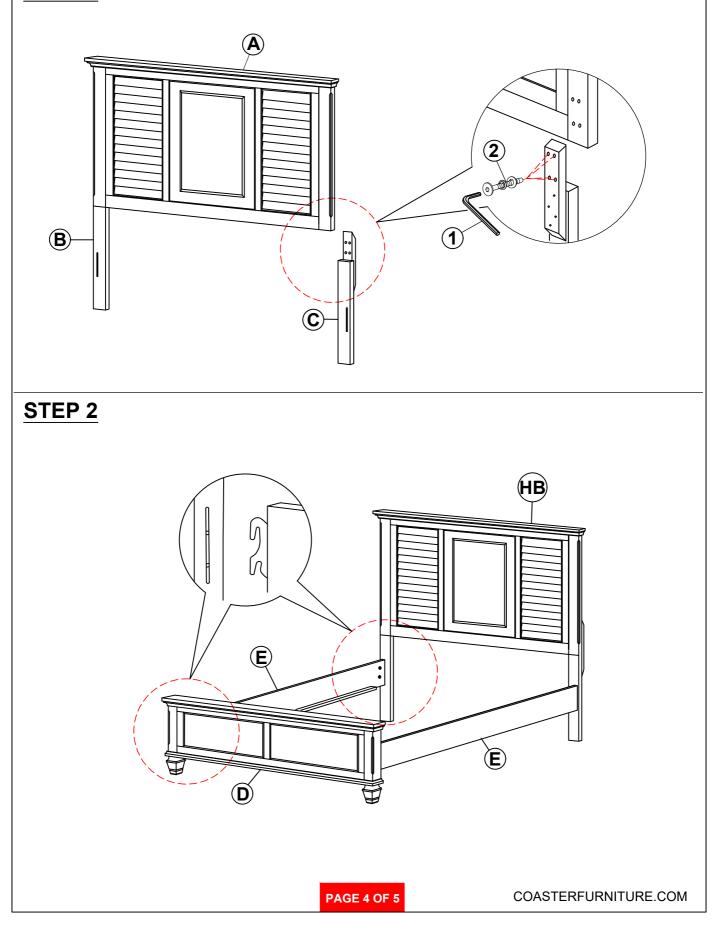

sort by size.
- 2. Please check to see that all hardware and parts are present prior to start of assembly.
- 3. Please follow attached instructions in the same sequence as numbered to assure fast & easy assembly.



#### WARNING!

- 1. Don't attempt to repair or modify parts that are broken or defective. Please contact the store immediately.
- 2. This product is for home use only and not intended for commercial establishments.

## HARDWARE IDENTIFICATION

### Z-B3 (BOX 3) - HARDWARE PACK IS LOCATED IN 205331KE(B3)

- 1 ALLEN WRENCH (M4 - BLK)
- 2 BOLT (M6 x 50mm - BLK)



8PCS

1PC

3 FLAT HEAD SCREW (#8 x 1 1/8" - BLK)



8PCS

#### NOTE:

Phillips head screw driver is required in the assembly process; however, manufacturer does not provide this item.





# ASSEMBLY INSTRUCTIONS STEP 1





## ASSEMBLY INSTRUCTIONS STEP 3



PAGE 5 OF 5



COASTERFURNITURE.COM



COASTERFURNITURE.COM