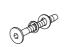

### Z-B3 (BOX 3) - HARDWARE PACK IS LOCATED IN 205331KE(B3)

- 1 ALLEN WRENCH (M4 - BLK)
- 2 BOLT (M6 x 50mm - BLK)

8PCS

1PC

3 FLAT HEAD SCREW (#8 x 1 1/8" - BLK)

8PCS