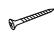

### Z-B3 (BOX 3) - HARDWARE PACK IS LOCATED IN 205331KE(B3)

- 1 ALLEN WRENCH (M4 - BLK)
- 2 BOLT (M6 x 50mm - BLK)

8PCS

1PC

3 FLAT HEAD SCREW (#8 x 1 1/8" - BLK)

8PCS