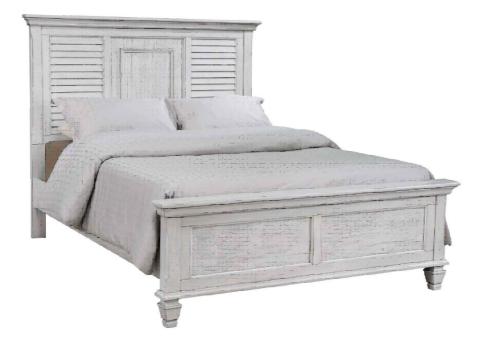

|                      |                                            | ASSEMBLY TIME | 30 MINUTES |      |
|----------------------|--------------------------------------------|---------------|------------|------|
| PARTS IDENTIFICATION |                                            |               |            |      |
| B1 (BOX 1)           |                                            |               |            |      |
| Α                    | HEADBOARD I                                | PANEL         |            | 1PC  |
| В                    | LEFT HEADBOARD LEG                         |               |            | 1PC  |
| С                    | RIGHT HEADBOARD LEG                        |               |            | 1PC  |
| <u>B2 (BOX 2)</u>    |                                            |               |            |      |
| D                    | FOOTBOARD                                  |               |            | 1PC  |
| <u>B3 (BOX 3)</u>    |                                            |               |            |      |
| Е                    | BED RAIL                                   |               |            | 2PCS |
| FF                   | BED SLAT                                   |               |            | 4PCS |
| G                    | BED SLAT SUP<br>WITH LEVELEF               | PORT          |            | 8PCS |
| HB                   | 205331KE (B1)<br>FROM BOX 1<br>HEADBOARD ( | COMPLETE      |            | 1PC  |
| D                    | 205331KE (B2)<br>FROM BOX 2<br>FOOTBOARD   |               |            | 1PC  |