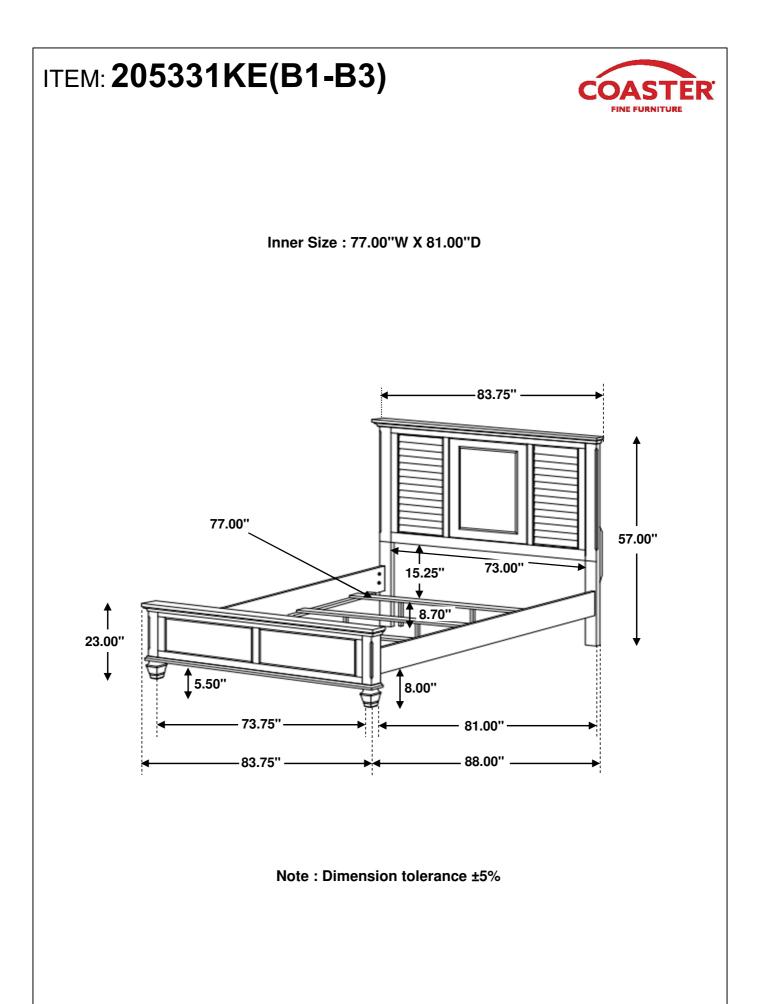

|                      |                                            | ASSEMBLY TIME | 30 MINUTES |      |
|----------------------|--------------------------------------------|---------------|------------|------|
| PARTS IDENTIFICATION |                                            |               |            |      |
| B1 (BOX 1)           |                                            |               |            |      |
| Α                    | HEADBOARD I                                | PANEL         |            | 1PC  |
| В                    | LEFT HEADBOARD LEG                         |               |            | 1PC  |
| С                    | RIGHT HEADBOARD LEG                        |               |            | 1PC  |
| <u>B2 (BOX 2)</u>    |                                            |               |            |      |
| D                    | FOOTBOARD                                  |               |            | 1PC  |
| <u>B3 (BOX 3)</u>    |                                            |               |            |      |
| Е                    | BED RAIL                                   |               |            | 2PCS |
| FF                   | BED SLAT                                   |               |            | 4PCS |
| G                    | BED SLAT SUP<br>WITH LEVELEF               | PORT          |            | 8PCS |
| HB                   | 205331KE (B1)<br>FROM BOX 1<br>HEADBOARD ( | COMPLETE      |            | 1PC  |
| D                    | 205331KE (B2)<br>FROM BOX 2<br>FOOTBOARD   |               |            | 1PC  |