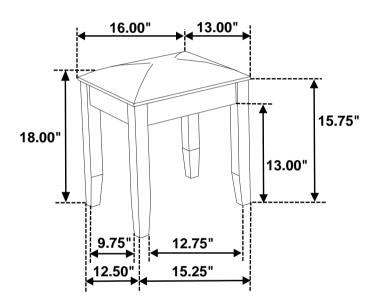

se follow attached instructions in the same sequence as numbered to assure fast & easy assembly.



#### **WARNING!**

- 1. Don't attempt to repair or modify parts that are broken or defective. Please contact the store immediately.
- 2. This product is for home use only and not intended for commercial establishments.



ASSEMBLY TIME

10 MINUTES

#### **PARTS IDENTIFICATION**

A SEAT 1PC

B LEG 4PCS

#### HARDWARE IDENTIFICATION

| 1 | ALLEN WRENCH<br>(M4 x 60MM - BLK)  | 1PC  |
|---|------------------------------------|------|
| 2 | BOLT<br>(M6 x 50mm - BLK)          | 8PCS |
| 3 | LOCK WASHER<br>(1/4" - BLK)        | 8PCS |
| 4 | FLAT WASHER<br>(1/4" X 19mm - BLK) | 8PCS |

## ITEM: 205897STL



#### **ASSEMBLY INSTRUCTIONS**

#### STEP 1



### STEP 2 COMPLETE





# ITEM: 205897STL





Note: Dimension tolerance ± 5%