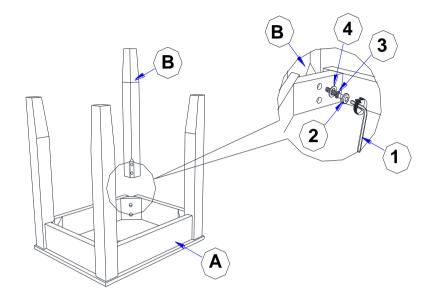

#### **PARTS IDENTIFICATION**

A SEAT 1PC

B LEG 4PCS

#### HARDWARE IDENTIFICATION

| 1 | ALLEN WRENCH<br>(M4 x 60MM - BLK)  | 1PC  |
|---|------------------------------------|------|
| 2 | BOLT<br>(M6 x 50mm - BLK)          | 8PCS |
| 3 | LOCK WASHER<br>(1/4" - BLK)        | 8PCS |
| 4 | FLAT WASHER<br>(1/4" X 19mm - BLK) | 8PCS |

#### STEP 1