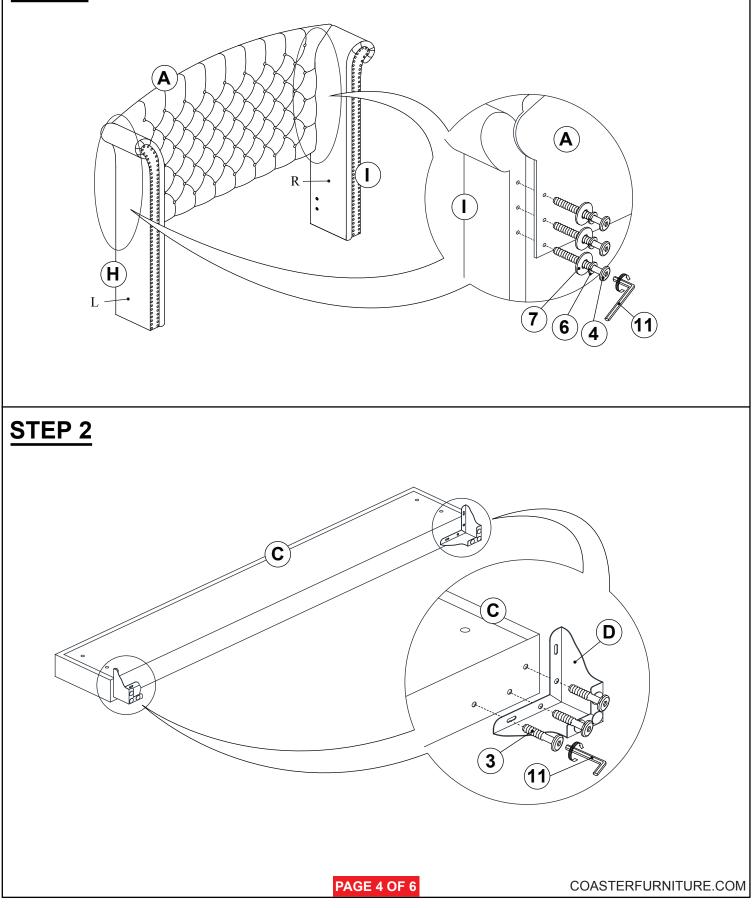

OWEL<br>(M10Ø x 30MM)              |                                                                                 | 4PCS  | 11 | SMALL ALLEN WRENCH<br>(M4 x 100MM - BLK) |            | 1PC  |
| 6 | SMALL LOCK WASHER<br>(1/4" x 12 Ø - RBW) | Ø                                                                               | 6PCS  | 12 | BIG ALLEN WRENCH<br>(M5 x 65MM - BLK)    |            | 1PC  |
|   |                                          |                                                                                 |       |    |                                          |            |      |

#### NOTE:

Phillips head screw driver is required in the assembly process; however, manufacturer does not provided this item.

PAGE 3 OF 6

### **ASSEMBLY INSTRUCTIONS**



### **STEP 1**





### **ASSEMBLY INSTRUCTIONS**

### STEP 3



### **ASSEMBLY INSTRUCTIONS**

## <u>STEP 5</u> COMPLETE