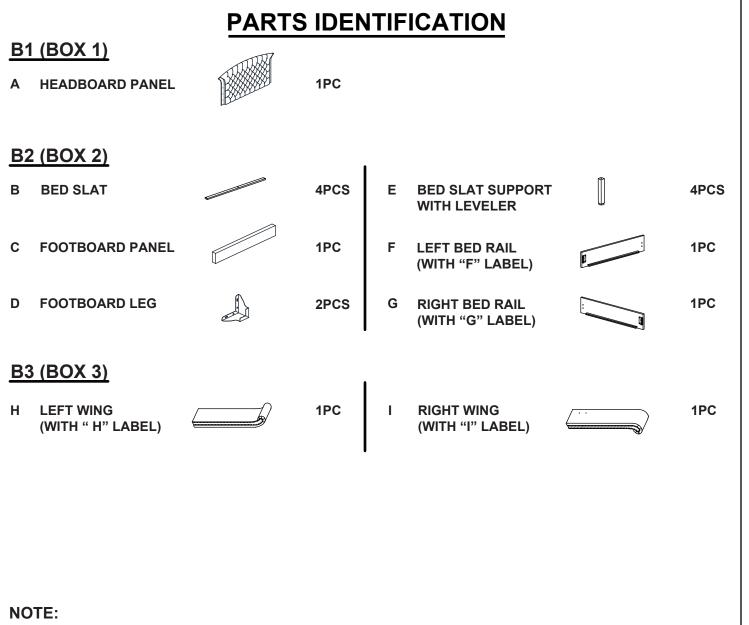

## ASSEMBLY INSTRUCTIONS COASTER FINE FURNITURE



Fine Furniture for every stage of life



PAGE 1 OF 6

COASTERFURNITURE.COM

### **ASSEMBLY INSTRUCTIONS**



#### **ASSEMBLY TIPS:**

- 1. Remove hardware from box and sort by size.
- 2. Please check to see that all hardware and parts are present prior to start of assembly.
- 3. Please follow attached instructions in the same sequence as numbered to assure fast & easy assembly.



#### WARNING!

1. Don't attempt to repair or modify parts that are broken or defective. Please contact the store immediately.

2. This product is for home use only and not intended for commercial establishments.









#### Phillips head screw driver is required in the assembly process; however, manufacturer does not provided this item.

PAGE 2 OF 6

### **ASSEMBLY INSTRUCTIONS**



#### **ASSEMBLY TIPS:**

- 1. Remove hardware from box and sort by size.
- 2. Please check to see that all hardware and parts are present prior to start of assembly.
- 3. Please follow attached instructions in the same sequence as numbered to assure fast & easy assembly.



#### WARNING!

1. Don't attempt to repair or modify parts that are broken or defective. Please contact the store immediately.

2. This product is for home use only and not intended for commercial establishments.

### HARDWARE IDENTIFICATION

L

#### Z-B2 (BOX 2) - HARDWARE PACK IS LOCATED IN 223371Q (B2)

| 1 | BOLT 1<br>(M8 x 20MM - RBW)              |