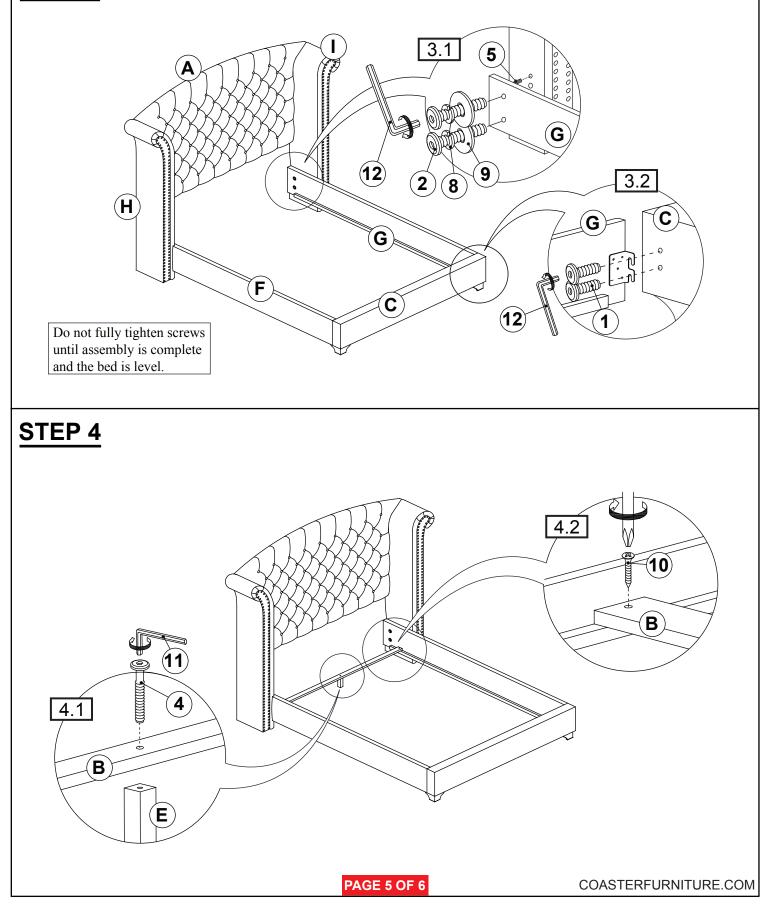

| 4PCS  | 11 | SMALL ALLEN WRENCH<br>(M4 x 100MM - BLK) |            | 1PC  |
| 6 | SMALL LOCK WASHER<br>(1/4" x 12 Ø - RBW) | Ø                                                                               | 6PCS  | 12 | BIG ALLEN WRENCH<br>(M5 x 65MM - BLK)    |            | 1PC  |
|   |                                          |                                                                                 |       |    |                                          |            |      |

#### NOTE:

Phillips head screw driver is required in the assembly process; however, manufacturer does not provided this item.

PAGE 3 OF 6

### **ASSEMBLY INSTRUCTIONS**



### **STEP 1**





### **ASSEMBLY INSTRUCTIONS**

### STEP 3



### **ASSEMBLY INSTRUCTIONS**

## <u>STEP 5</u> COMPLETE