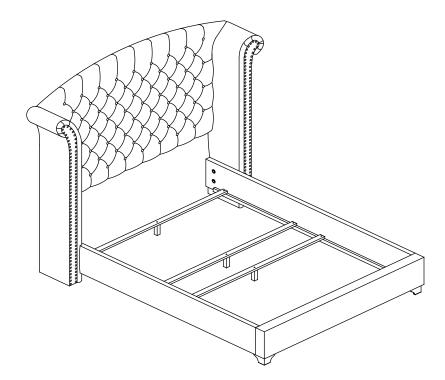

## ASSEMBLY INSTRUCTIONS COASTER FINE FURNITURE



Fine Furniture for every stage of life



PAGE 1 OF 6

COASTERFURNITURE.COM

### **ASSEMBLY INSTRUCTIONS**



#### **ASSEMBLY TIPS:**

- 1. Remove hardware from box and sort by size.
- 2. Please check to see that all hardware and parts are present prior to start of assembly.
- 3. Please follow attached instructions in the same sequence as numbered to assure fast & easy assembly.



#### WARNING!

1. Don't attempt to repair or modify parts that are broken or defective. Please contact the store immediately.

2. This product is for home use only and not intended for commercial establishments.









#### Phillips head screw driver is required in the assembly process; however, manufacturer does not provided this item.

PAGE 2 OF 6

### **ASSEMBLY INSTRUCTIONS**



#### **ASSEMBLY TIPS:**