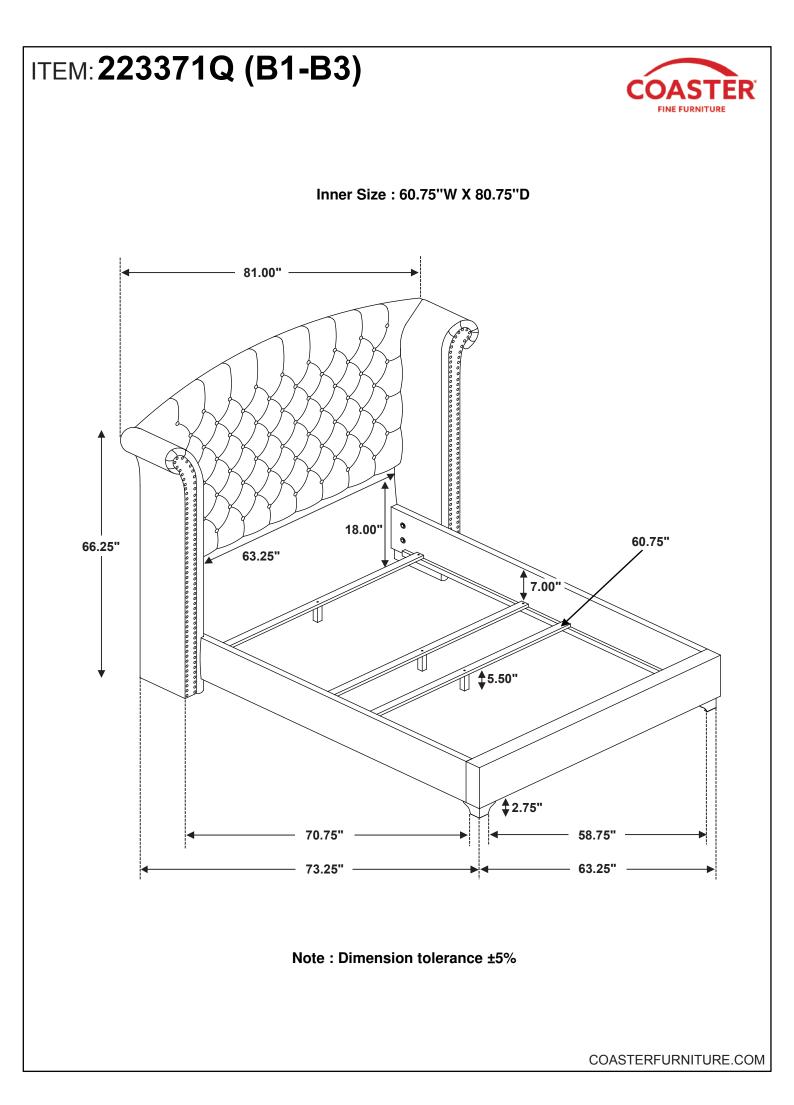

| 4PCS  | 11 | SMALL ALLEN WRENCH<br>(M4 x 100MM - BLK) |            | 1PC  |
| 6 | SMALL LOCK WASHER<br>(1/4" x 12 Ø - RBW) | Ø                                                                               | 6PCS  | 12 | BIG ALLEN WRENCH<br>(M5 x 65MM - BLK)    |            | 1PC  |
|   |                                          |                                                                                 |       |    |                                          |            |      |

#### NOTE:

Phillips head screw driver is required in the assembly process; however, manufacturer does not provided this item.

PAGE 3 OF 6

### **ASSEMBLY INSTRUCTIONS**



### **STEP 1**





### **ASSEMBLY INSTRUCTIONS**

### STEP 3



### **ASSEMBLY INSTRUCTIONS**

## <u>STEP 5</u> COMPLETE