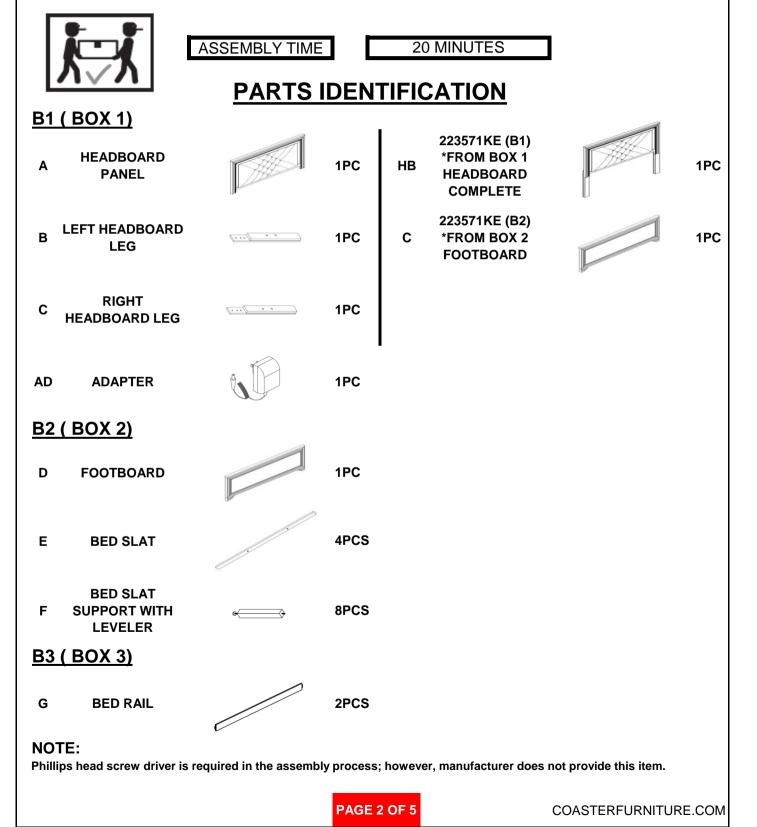

## HARDWARE IDENTIFICATION

### Z-B1 (BOX 1) - HARDWARE PACK IS LOCATED IN 223571KE (B1)

| 1 | LONG BOLT<br>(M8 x 40mm - BLK)    |            | 6PCS |
|---|-----------------------------------|------------|------|
| 2 | LOCK WASHER<br>(M8 - BLK)         | $\bigcirc$ | 6PCS |
| 3 | FLAT WASHER<br>(M8 x 18mm - BLK)  | $\bigcirc$ | 6PCS |
| 4 | ALLEN WRENCH<br>(M5 x 65mm - BLK) |            | 1PC  |

### Z-B2 (BOX 2) - HARDWARE PACK IS LOCATED IN 223571KE (B2)

| 5 | SHORT BOLT<br>(M8 x 20mm - RBW)     | Oman          | 8PCS |
|---|-------------------------------------|---------------|------|
| 6 | FLAT WASHER<br>(M8 x 18mm - RBW)    | $\bigcirc$    | 8PCS |
| 7 | ALLEN WRENCH<br>(M5 x 65mm - BLK)   |               | 1PC  |
| 8 | PAN HEAD SCREW<br>(M4 x 32mm - BLK) | (C) DOLDODODO | 8PCS |

#### NOTE:

Phillips head screw driver is required in the assembly process; however, manufacturer does not provide this item.

PAGE 3 OF 5