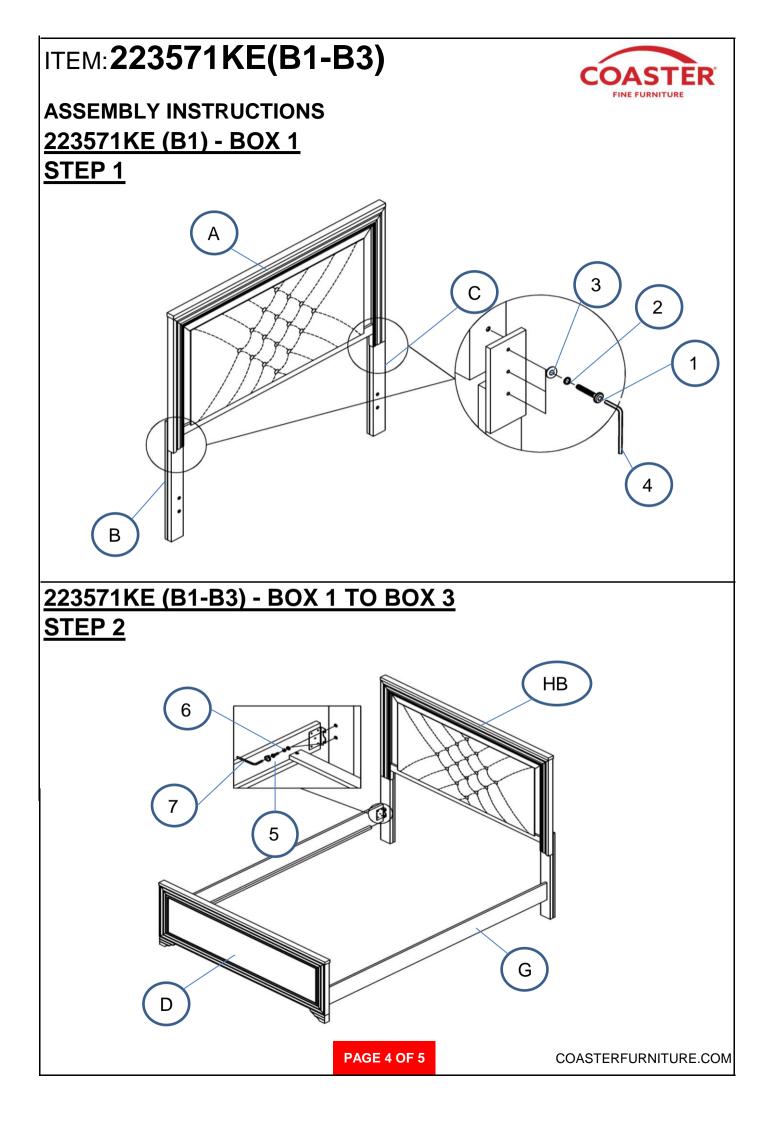

| 6PCS |
|---|-----------------------------------|------------|------|
| 2 | LOCK WASHER<br>(M8 - BLK)         | $\bigcirc$ | 6PCS |
| 3 | FLAT WASHER<br>(M8 x 18mm - BLK)  | $\bigcirc$ | 6PCS |
| 4 | ALLEN WRENCH<br>(M5 x 65mm - BLK) |            | 1PC  |

### Z-B2 (BOX 2) - HARDWARE PACK IS LOCATED IN 223571KE (B2)

| 5 | SHORT BOLT<br>(M8 x 20mm - RBW)     | Oman          | 8PCS |
|---|-------------------------------------|---------------|------|
| 6 | FLAT WASHER<br>(M8 x 18mm - RBW)    | $\bigcirc$    | 8PCS |
| 7 | ALLEN WRENCH<br>(M5 x 65mm - BLK)   |               | 1PC  |
| 8 | PAN HEAD SCREW<br>(M4 x 32mm - BLK) | (C) DOLDODODO | 8PCS |

#### NOTE:

Phillips head screw driver is required in the assembly process; however, manufacturer does not provide this item.

PAGE 3 OF 5



# ITEM: 223571KE(B1-B3)

## **ASSEMBLY INSTRUCTIONS**



## STEP 3