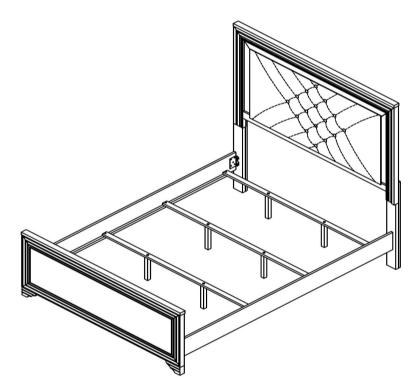

## ASSEMBLY INSTRUCTIONS COASTER FINE FURNITURE



Fine Furniture for every stage of life



REVISION 0 : 05/18/2020 REVISION 1 : 12/11/2020

PAGE 1 OF 5

COASTERFURNITURE.COM

# ITEM: 223571KE(B1-B3)



### **ASSEMBLY INSTRUCTIONS**

#### **ASSEMBLY TIPS:**

- 1. Remove hardware from box and sort by size.
- 2. Please check to see that all hardware and parts are present prior to start of assembly.
- 3. Please follow attached instructions in the same sequence as numbered to assure fast & easy assembly.



#### WARNING!

1. Don't attempt to repair or modify parts that are broken or defective. Please contact the store immediately.

2. This product is for home use only and not intended for commercial establishments.



# ITEM: 223571KE(B1-B3)



### **ASSEMBLY INSTRUCTIONS**

#### **ASSEMBLY TIPS:**

- 1. Remove hardware from box and sort by