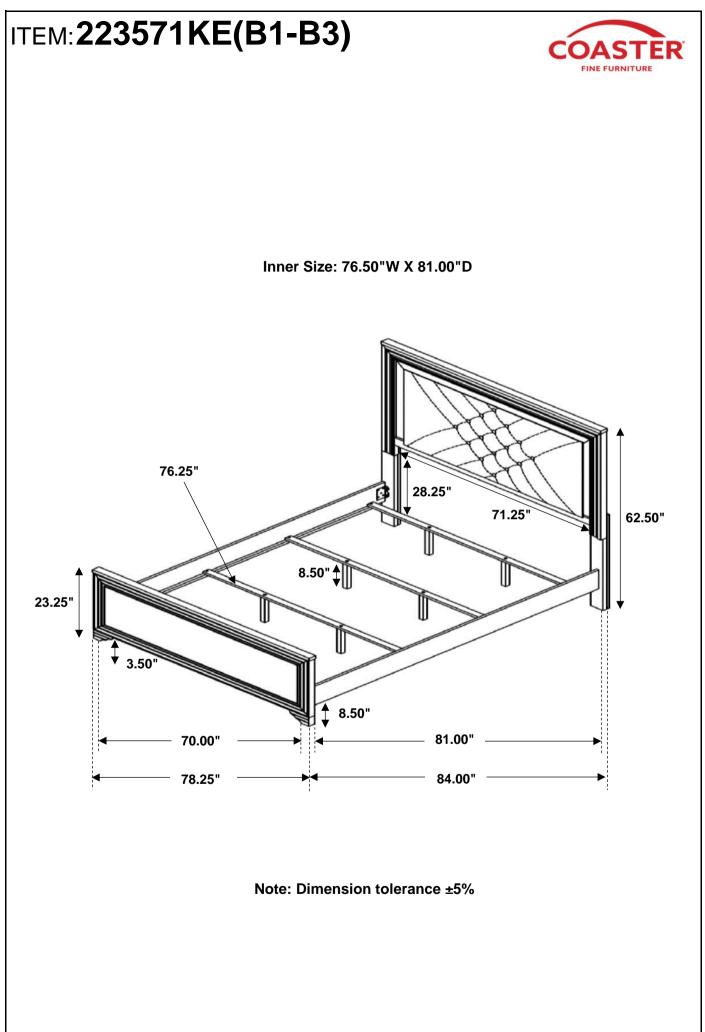

-|
| 2 | LOCK WASHER<br>(M8 - BLK)         | $\bigcirc$ | 6PCS |
| 3 | FLAT WASHER<br>(M8 x 18mm - BLK)  | $\bigcirc$ | 6PCS |
| 4 | ALLEN WRENCH<br>(M5 x 65mm - BLK) |            | 1PC  |

### Z-B2 (BOX 2) - HARDWARE PACK IS LOCATED IN 223571KE (B2)

| 5 | SHORT BOLT<br>(M8 x 20mm - RBW)     | Oman          | 8PCS |
|---|-------------------------------------|---------------|------|
| 6 | FLAT WASHER<br>(M8 x 18mm - RBW)    | $\bigcirc$    | 8PCS |
| 7 | ALLEN WRENCH<br>(M5 x 65mm - BLK)   |               | 1PC  |
| 8 | PAN HEAD SCREW<br>(M4 x 32mm - BLK) | (C) DOLDODODO | 8PCS |

#### NOTE:

Phillips head screw driver is required in the assembly process; however, manufacturer does not provide this item.

PAGE 3 OF 5



# ITEM: 223571KE(B1-B3)

## **ASSEMBLY INSTRUCTIONS**



## STEP 3