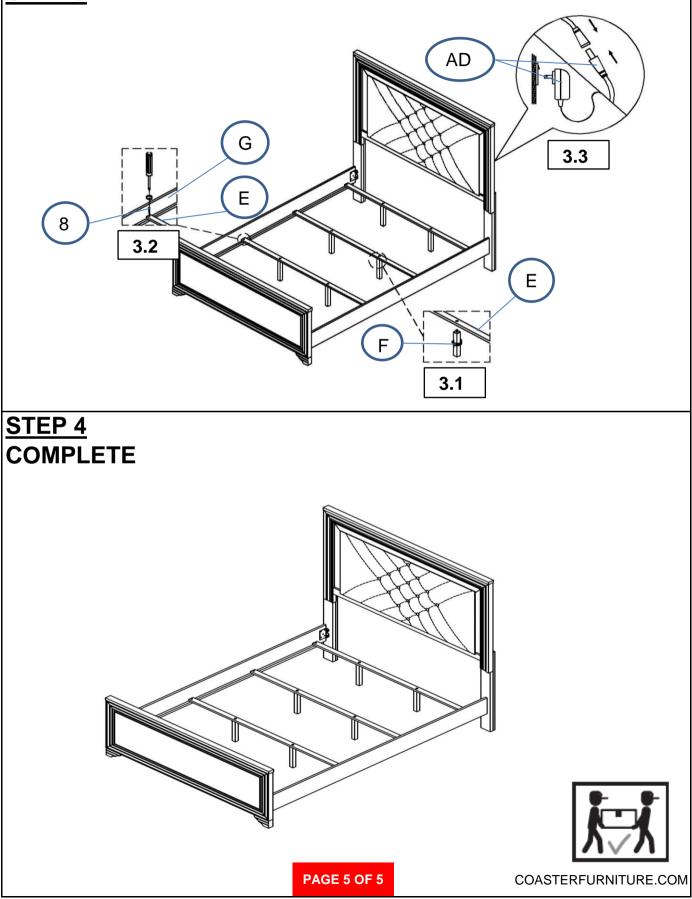

---|
| 2 | LOCK WASHER<br>(M8 - BLK)         | $\bigcirc$ | 6PCS |
| 3 | FLAT WASHER<br>(M8 x 18mm - BLK)  | $\bigcirc$ | 6PCS |
| 4 | ALLEN WRENCH<br>(M5 x 65mm - BLK) |            | 1PC  |

### Z-B2 (BOX 2) - HARDWARE PACK IS LOCATED IN 223571KE (B2)

| 5 | SHORT BOLT<br>(M8 x 20mm - RBW)     | Oman          | 8PCS |
|---|-------------------------------------|---------------|------|
| 6 | FLAT WASHER<br>(M8 x 18mm - RBW)    | $\bigcirc$    | 8PCS |
| 7 | ALLEN WRENCH<br>(M5 x 65mm - BLK)   |               | 1PC  |
| 8 | PAN HEAD SCREW<br>(M4 x 32mm - BLK) | (C) DOLDODODO | 8PCS |

#### NOTE:

Phillips head screw driver is required in the assembly process; however, manufacturer does not provide this item.

PAGE 3 OF 5



# ITEM: 223571KE(B1-B3)

## **ASSEMBLY INSTRUCTIONS**



## STEP 3