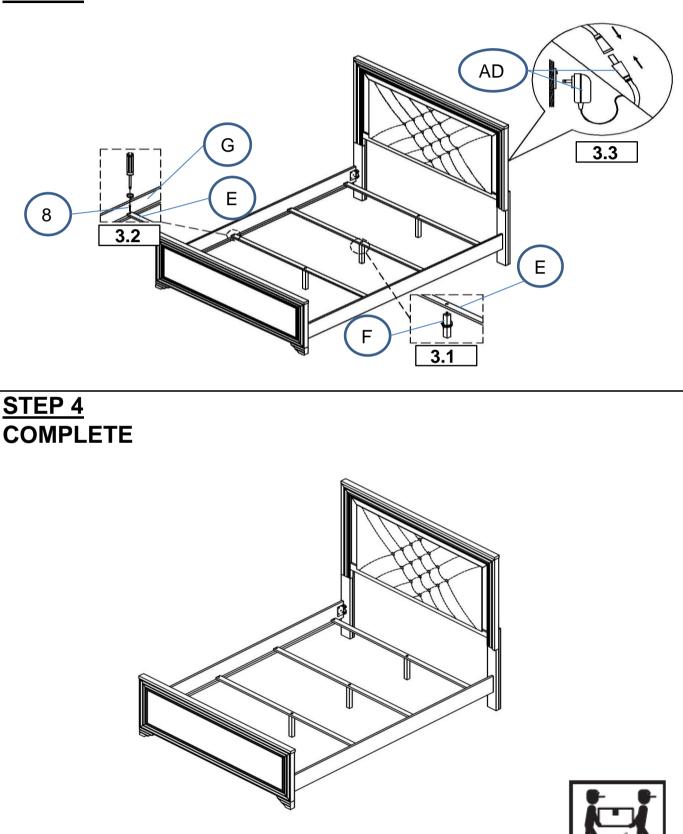

| $\bigcirc$ | 6PCS |
| 4 | ALLEN WRENCH<br>(M5 x 65mm - BLK) |            | 1PC  |

### Z-B2 (BOX 2) - HARDWARE PACK IS LOCATED IN 223571Q (B2)

| 5 | SHORT BOLT<br>(M8 x 20mm - RBW)     |                                            | 8PCS |
|---|-------------------------------------|--------------------------------------------|------|
| 6 | FLAT WASHER<br>(M8 x 18mm - RBW)    | $\bigcirc$                                 | 8PCS |
| 7 | ALLEN WRENCH<br>(M5 x 65mm - BLK)   |                                            | 1PC  |
| 8 | PAN HEAD SCREW<br>(M4 x 32mm - BLK) | (S) DE | 8PCS |

#### NOTE:

Phillips head screw driver is required in the assembly process; however, manufacturer does not provide this item.

PAGE 3 OF 5



# ITEM: 223571Q(B1-B3)



## **ASSEMBLY INSTRUCTIONS**

## STEP 3



PAGE 5 OF 5

COASTERFURNITURE.COM



COASTERFURNITURE.COM