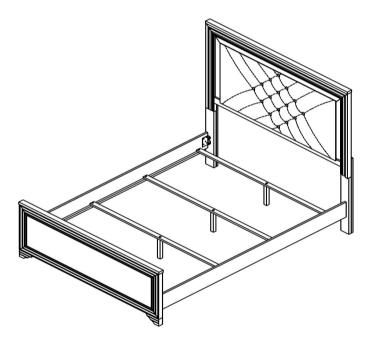

# ASSEMBLY INSTRUCTIONS COASTER FINE FURNITURE



Fine Furniture for every stage of life



REVISION 0 : 05/18/2020 REVISION 1 : 12/11/2020

PAGE 1 OF 5

COASTERFURNITURE.COM

# ITEM: 223571Q(B1-B3)



### **ASSEMBLY INSTRUCTIONS**

#### **ASSEMBLY TIPS:**

- 1. Remove hardware from box and sort by size.
- 2. Please check to see that all hardware and parts are present prior to start of assembly.
- 3. Please follow attached instructions in the same sequence as numbered to assure fast & easy assembly.



#### WARNING!

1. Don't attempt to repair or modify parts that are broken or defective. Please contact the store immediately.

2. This product is for home use only and not intended for commercial establishments.



# ITEM: 223571Q(B1-B3)



### **ASSEMBLY INSTRUCTIONS**

#### **ASSEMBLY TIPS:**

- 1. Remove hardware from box and sort by s