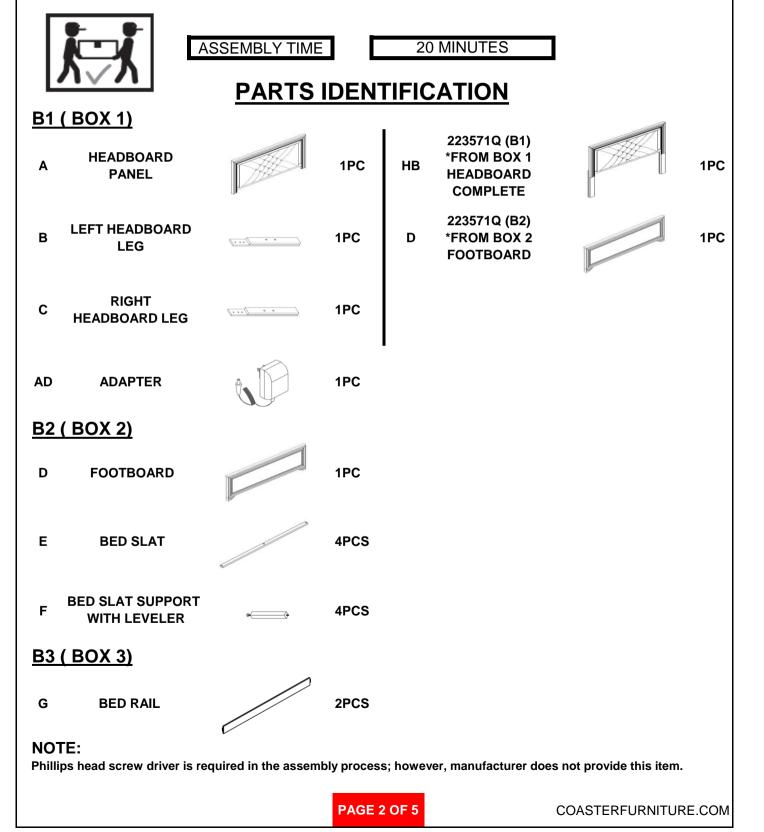

## **HARDWARE IDENTIFICATION**

### Z-B1 (BOX 1) - HARDWARE PACK IS LOCATED IN 223571Q (B1)

| 1 | LONG BOLT<br>(M8 x 40mm - BLK)    |            | 6PCS |
|---|-----------------------------------|------------|------|
| 2 | LOCK WASHER<br>(M8 - BLK)         | $\bigcirc$ | 6PCS |
| 3 | FLAT WASHER<br>(M8 x 18mm - BLK)  | $\bigcirc$ | 6PCS |
| 4 | ALLEN WRENCH<br>(M5 x 65mm - BLK) |            | 1PC  |

### Z-B2 (BOX 2) - HARDWARE PACK IS LOCATED IN 223571Q (B2)

| 5 | SHORT BOLT<br>(M8 x 20mm - RBW)     |                                            | 8PCS |
|---|-------------------------------------|--------------------------------------------|------|
| 6 | FLAT WASHER<br>(M8 x 18mm - RBW)    | $\bigcirc$                                 | 8PCS |
| 7 | ALLEN WRENCH<br>(M5 x 65mm - BLK)   |                                            | 1PC  |
| 8 | PAN HEAD SCREW<br>(M4 x 32mm - BLK) | (S) DE | 8PCS |

#### NOTE:

Phillips head screw driver is required in the assembly process; however, manufacturer does not provide this item.

PAGE 3 OF 5