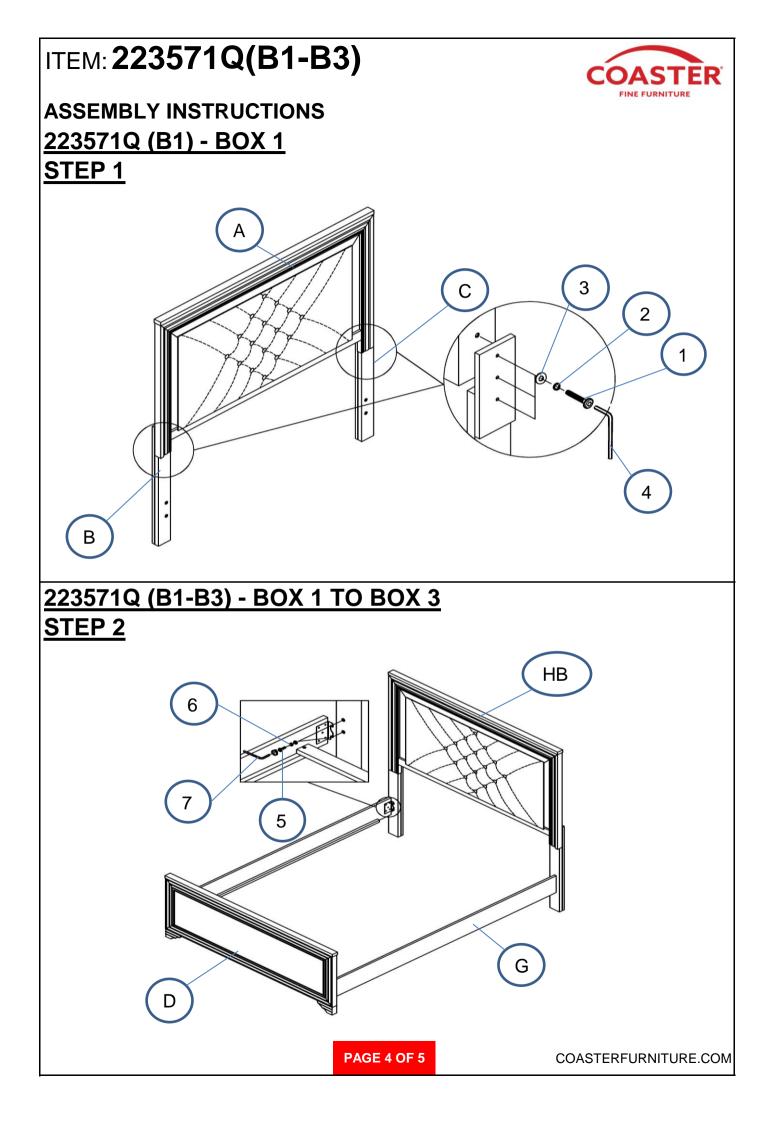

| $\bigcirc$ | 6PCS |
| 3 | FLAT WASHER<br>(M8 x 18mm - BLK)  | $\bigcirc$ | 6PCS |
| 4 | ALLEN WRENCH<br>(M5 x 65mm - BLK) |            | 1PC  |

### Z-B2 (BOX 2) - HARDWARE PACK IS LOCATED IN 223571Q (B2)

| 5 | SHORT BOLT<br>(M8 x 20mm - RBW)     |                                            | 8PCS |
|---|-------------------------------------|--------------------------------------------|------|
| 6 | FLAT WASHER<br>(M8 x 18mm - RBW)    | $\bigcirc$                                 | 8PCS |
| 7 | ALLEN WRENCH<br>(M5 x 65mm - BLK)   |                                            | 1PC  |
| 8 | PAN HEAD SCREW<br>(M4 x 32mm - BLK) | (S) DE | 8PCS |

#### NOTE:

Phillips head screw driver is required in the assembly process; however, manufacturer does not provide this item.

PAGE 3 OF 5



# ITEM: 223571Q(B1-B3)



## **ASSEMBLY INSTRUCTIONS**

## STEP 3



PAGE 5 OF 5

COASTERFURNITURE.COM



COASTERFURNITURE.COM