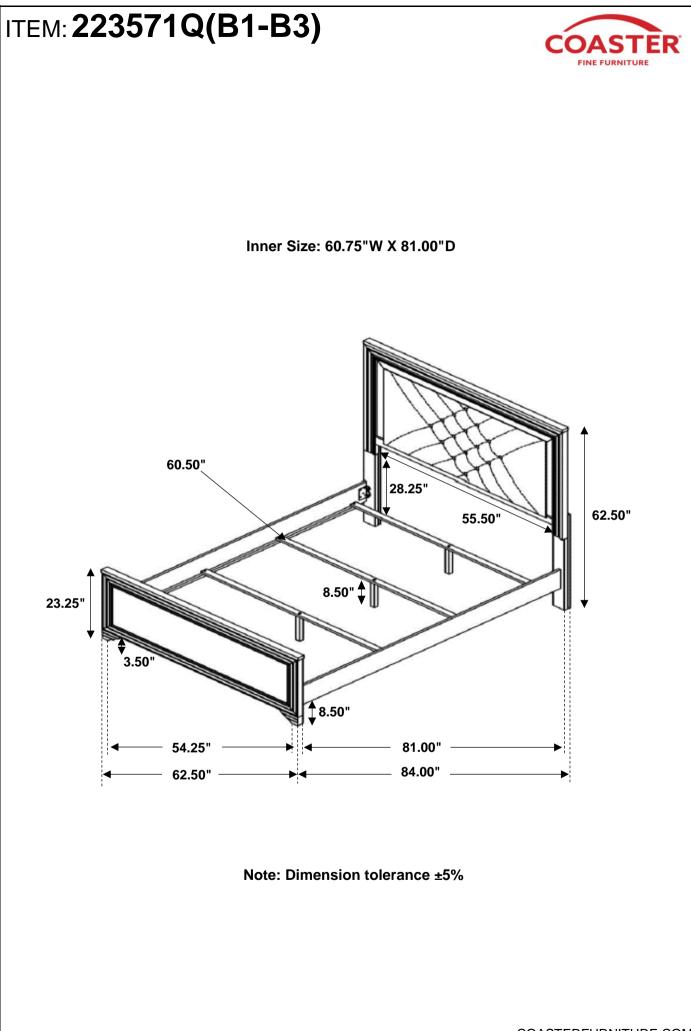

NCH<br>(M5 x 65mm - BLK) |            | 1PC  |

### Z-B2 (BOX 2) - HARDWARE PACK IS LOCATED IN 223571Q (B2)

| 5 | SHORT BOLT<br>(M8 x 20mm - RBW)     |                                            | 8PCS |
|---|-------------------------------------|--------------------------------------------|------|
| 6 | FLAT WASHER<br>(M8 x 18mm - RBW)    | $\bigcirc$                                 | 8PCS |
| 7 | ALLEN WRENCH<br>(M5 x 65mm - BLK)   |                                            | 1PC  |
| 8 | PAN HEAD SCREW<br>(M4 x 32mm - BLK) | (S) DE | 8PCS |

#### NOTE:

Phillips head screw driver is required in the assembly process; however, manufacturer does not provide this item.

PAGE 3 OF 5



# ITEM: 223571Q(B1-B3)



## **ASSEMBLY INSTRUCTIONS**

## STEP 3



PAGE 5 OF 5

COASTERFURNITURE.COM



COASTERFURNITURE.COM