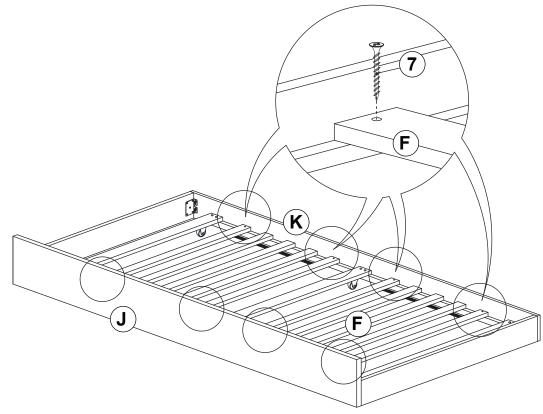

x 65MM - BLK)      | 1PC   |
| 5 | BIG FLAT WASHER<br>(15/64" x 19 Ø - RBW) | 0                                                                                             | 4PCS  |                                           |       |
|   | (12.0. 2.10.2 11.01)                     |                                                                                               |       |                                           |       |

#### NOTE:

Phillips head screw driver is required in the assembly process; however, manufacturer does not provided this item.



#### **ASSEMBLY INSTRUCTIONS**

## STEP 1







#### **ASSEMBLY INSTRUCTIONS**

## STEP 3





# COASTER

#### **ASSEMBLY INSTRUCTIONS**

## STEP 5







#### **ASSEMBLY INSTRUCTIONS**









#### **ASSEMBLY INSTRUCTIONS**





## STEP 10 COMPLETE



PAGE 8 OF 8

COASTERFURNITURE.COM



Upper Inner Size: 77.25"W X 39.50"D Trundle Inner Size: 75.50"W X 39.50"D



Note: Dimension tolerance ± 5%