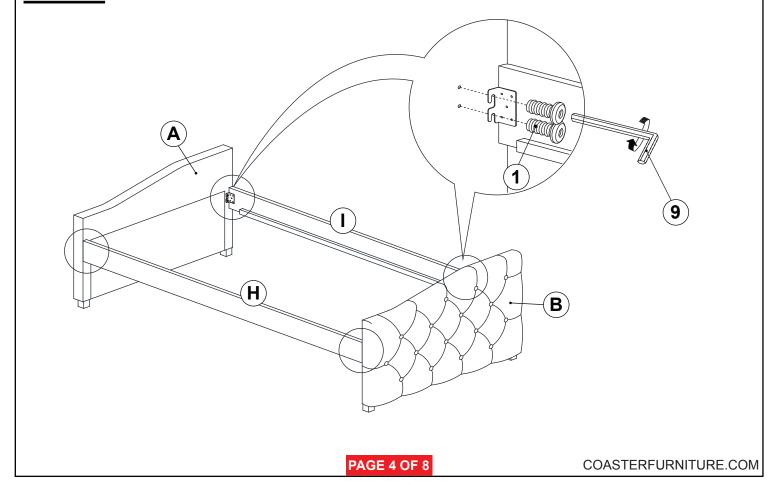

1PC   |
| 4 | LOCK WASHER<br>(15/64" x 12 Ø - RBW)     |                                                                                               | 16PCS | 9 BIG ALLEN WRENCH (M5 x 65MM - BLK)      | 1PC   |
| 5 | BIG FLAT WASHER<br>(15/64" x 19 Ø - RBW) | 0                                                                                             | 4PCS  |                                           |       |
|   | (12.0. 2.10.2 11.01)                     |                                                                                               |       |                                           |       |

#### NOTE:

Phillips head screw driver is required in the assembly process; however, manufacturer does not provided this item.



#### **ASSEMBLY INSTRUCTIONS**

## STEP 1







#### **ASSEMBLY INSTRUCTIONS**

## STEP 3





# COASTER

#### **ASSEMBLY INSTRUCTIONS**

## STEP 5







#### **ASSEMBLY INSTRUCTIONS**









#### **ASSEMBLY INSTRUCTIONS**





## STEP 10 COMPLETE



PAGE 8 OF 8

COASTERFURNITURE.COM



Upper Inner Size: 77.25"W X 39.50"D Trundle Inner Size: 75.50"W X 39.50"D



Note: Dimension tolerance ± 5%