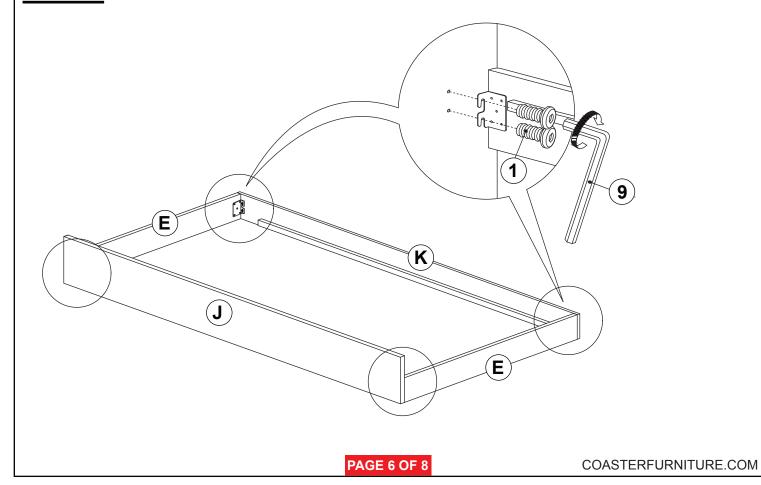

| 16PCS | 9 BIG ALLEN WRENCH (M5 x 65MM - BLK)      | 1PC   |
| 5 | BIG FLAT WASHER<br>(15/64" x 19 Ø - RBW) | 0                                                                                             | 4PCS  |                                           |       |
|   | (12.0. 2.10.2 11.01)                     |                                                                                               |       |                                           |       |

#### NOTE:

Phillips head screw driver is required in the assembly process; however, manufacturer does not provided this item.



#### **ASSEMBLY INSTRUCTIONS**

## STEP 1







#### **ASSEMBLY INSTRUCTIONS**

## STEP 3





# COASTER

#### **ASSEMBLY INSTRUCTIONS**

## STEP 5







#### **ASSEMBLY INSTRUCTIONS**









#### **ASSEMBLY INSTRUCTIONS**





## STEP 10 COMPLETE



PAGE 8 OF 8

COASTERFURNITURE.COM



Upper Inner Size: 77.25"W X 39.50"D Trundle Inner Size: 75.50"W X 39.50"D



Note: Dimension tolerance ± 5%