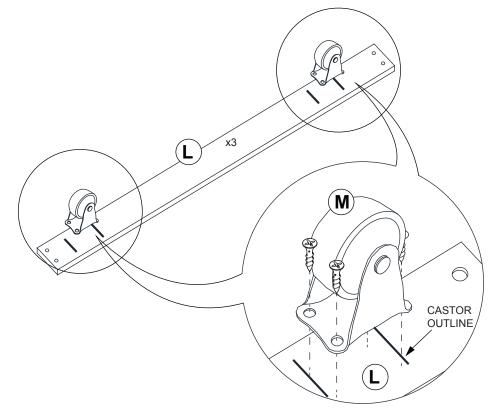

| 16PCS | 9 BIG ALLEN WRENCH (M5 x 65MM - BLK)      | 1PC   |
| 5 | BIG FLAT WASHER<br>(15/64" x 19 Ø - RBW) | 0                                                                                             | 4PCS  |                                           |       |
|   | (12.0. 2.10.2 11.01)                     |                                                                                               |       |                                           |       |

#### NOTE:

Phillips head screw driver is required in the assembly process; however, manufacturer does not provided this item.



#### **ASSEMBLY INSTRUCTIONS**

## STEP 1







#### **ASSEMBLY INSTRUCTIONS**

## STEP 3





# COASTER

#### **ASSEMBLY INSTRUCTIONS**

## STEP 5







#### **ASSEMBLY INSTRUCTIONS**









#### **ASSEMBLY INSTRUCTIONS**





## STEP 10 COMPLETE



PAGE 8 OF 8

COASTERFURNITURE.COM



Upper Inner Size: 77.25"W X 39.50"D Trundle Inner Size: 75.50"W X 39.50"D



Note: Dimension tolerance ± 5%