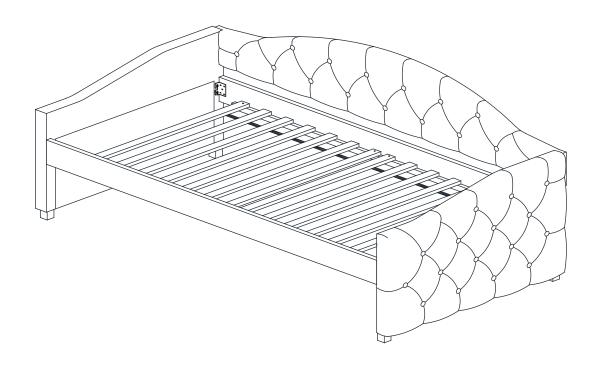

| 16PCS | 9 BIG ALLEN WRENCH (M5 x 65MM - BLK)      | 1PC   |
| 5 | BIG FLAT WASHER<br>(15/64" x 19 Ø - RBW) | 0                                                                                             | 4PCS  |                                           |       |
|   | (12.0. 2.10.2 11.01)                     |                                                                                               |       |                                           |       |

#### NOTE:

Phillips head screw driver is required in the assembly process; however, manufacturer does not provided this item.



#### **ASSEMBLY INSTRUCTIONS**

## STEP 1







#### **ASSEMBLY INSTRUCTIONS**

## STEP 3





# COASTER

#### **ASSEMBLY INSTRUCTIONS**

## STEP 5







#### **ASSEMBLY INSTRUCTIONS**









#### **ASSEMBLY INSTRUCTIONS**





## STEP 10 COMPLETE



PAGE 8 OF 8

COASTERFURNITURE.COM



Upper Inner Size: 77.25"W X 39.50"D Trundle Inner Size: 75.50"W X 39.50"D



Note: Dimension tolerance ± 5%