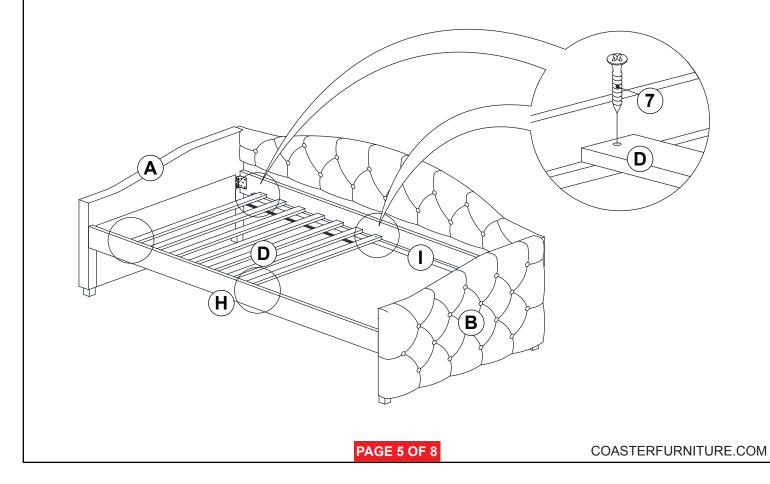

W)     |                                                                                               | 16PCS | 9 BIG ALLEN WRENCH (M5 x 65MM - BLK)      | 1PC   |
| 5 | BIG FLAT WASHER<br>(15/64" x 19 Ø - RBW) | 0                                                                                             | 4PCS  |                                           |       |
|   | (12.0. 2.10.2 11.01)                     |                                                                                               |       |                                           |       |

#### NOTE:

Phillips head screw driver is required in the assembly process; however, manufacturer does not provided this item.



#### **ASSEMBLY INSTRUCTIONS**

## STEP 1







#### **ASSEMBLY INSTRUCTIONS**

## STEP 3





# COASTER

#### **ASSEMBLY INSTRUCTIONS**

## STEP 5







#### **ASSEMBLY INSTRUCTIONS**









#### **ASSEMBLY INSTRUCTIONS**





## STEP 10 COMPLETE



PAGE 8 OF 8

COASTERFURNITURE.COM



Upper Inner Size: 77.25"W X 39.50"D Trundle Inner Size: 75.50"W X 39.50"D



Note: Dimension tolerance ± 5%