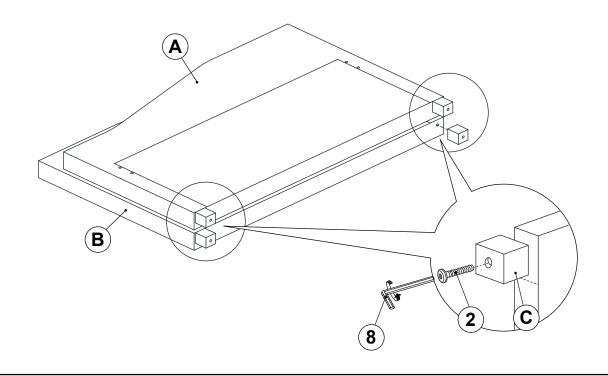

| 1PC   |
| 4 | LOCK WASHER<br>(15/64" x 12 Ø - RBW)     |                                                                                               | 16PCS | 9 BIG ALLEN WRENCH (M5 x 65MM - BLK)      | 1PC   |
| 5 | BIG FLAT WASHER<br>(15/64" x 19 Ø - RBW) | 0                                                                                             | 4PCS  |                                           |       |
|   | (12.0. 2.10.2 11.01)                     |                                                                                               |       |                                           |       |

#### NOTE:

Phillips head screw driver is required in the assembly process; however, manufacturer does not provided this item.



#### **ASSEMBLY INSTRUCTIONS**

## STEP 1







#### **ASSEMBLY INSTRUCTIONS**

## STEP 3





# COASTER

#### **ASSEMBLY INSTRUCTIONS**

## STEP 5







#### **ASSEMBLY INSTRUCTIONS**









#### **ASSEMBLY INSTRUCTIONS**





## STEP 10 COMPLETE



PAGE 8 OF 8

COASTERFURNITURE.COM



Upper Inner Size: 77.25"W X 39.50"D Trundle Inner Size: 75.50"W X 39.50"D



Note: Dimension tolerance ± 5%