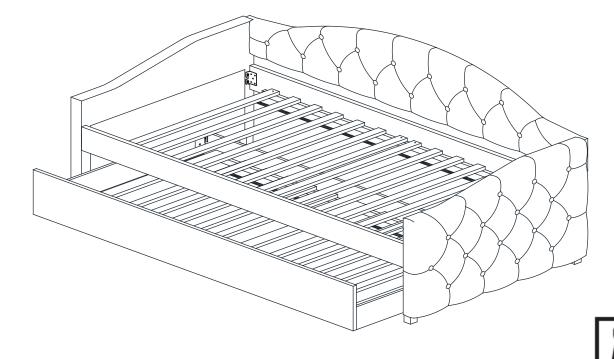

## STEP 10 COMPLETE

PAGE 8 OF 8

COASTERFURNITURE.COM

Upper Inner Size: 77.25"W X 39.50"D Trundle Inner Size: 75.50"W X 39.50"D

Note: Dimension tolerance ± 5%