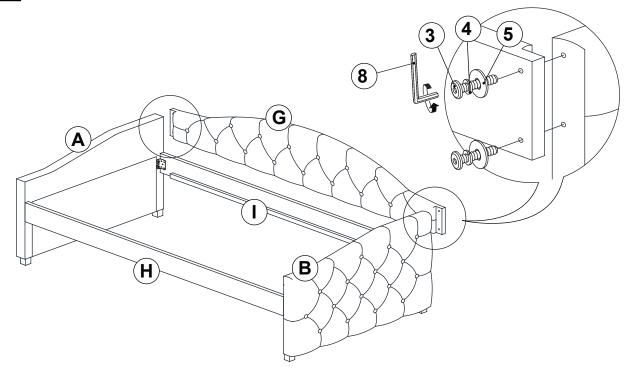

RBW)     |                                                                                               | 16PCS | 9 BIG ALLEN WRENCH (M5 x 65MM - BLK)      | 1PC   |
| 5 | BIG FLAT WASHER<br>(15/64" x 19 Ø - RBW) | 0                                                                                             | 4PCS  |                                           |       |
|   | (12.0. 2.10.2 11.01)                     |                                                                                               |       |                                           |       |

#### NOTE:

Phillips head screw driver is required in the assembly process; however, manufacturer does not provided this item.



#### **ASSEMBLY INSTRUCTIONS**

## STEP 1







#### **ASSEMBLY INSTRUCTIONS**

## STEP 3





# COASTER

#### **ASSEMBLY INSTRUCTIONS**

## STEP 5







#### **ASSEMBLY INSTRUCTIONS**









#### **ASSEMBLY INSTRUCTIONS**





## STEP 10 COMPLETE



PAGE 8 OF 8

COASTERFURNITURE.COM



Upper Inner Size: 77.25"W X 39.50"D Trundle Inner Size: 75.50"W X 39.50"D



Note: Dimension tolerance ± 5%