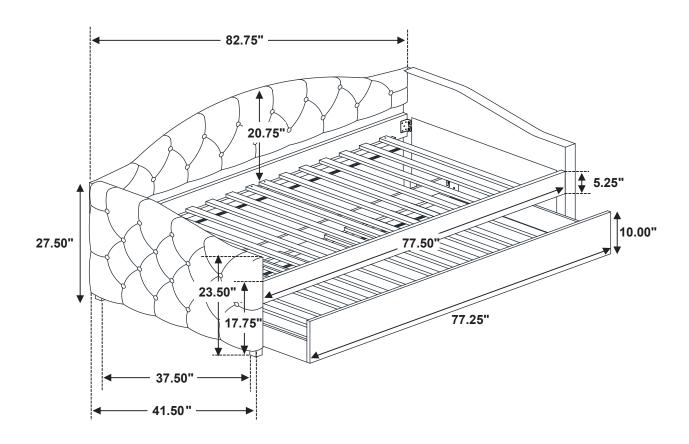

## STEP 10 COMPLETE

PAGE 8 OF 8

COASTERFURNITURE.COM

Upper Inner Size: 77.25"W X 39.50"D Trundle Inner Size: 75.50"W X 39.50"D

Note: Dimension tolerance ± 5%