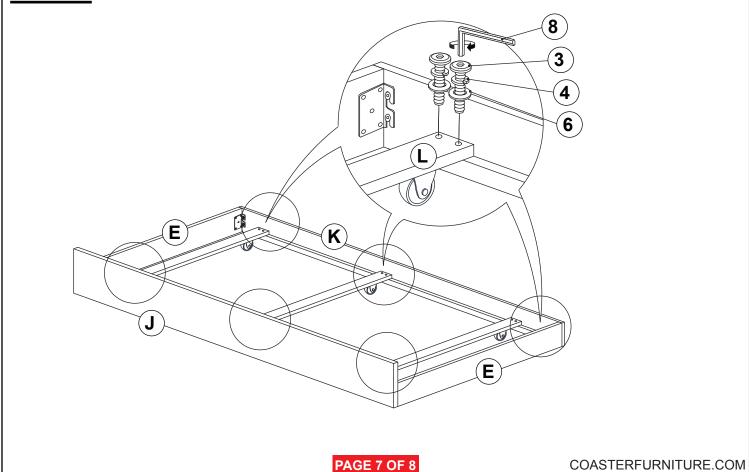

| 16PCS | 9 BIG ALLEN WRENCH (M5 x 65MM - BLK)      | 1PC   |
| 5 | BIG FLAT WASHER<br>(15/64" x 19 Ø - RBW) | 0                                                                                             | 4PCS  |                                           |       |
|   | (12.0. 2.10.2 11.01)                     |                                                                                               |       |                                           |       |

#### NOTE:

Phillips head screw driver is required in the assembly process; however, manufacturer does not provided this item.



#### **ASSEMBLY INSTRUCTIONS**

## STEP 1







#### **ASSEMBLY INSTRUCTIONS**

## STEP 3





# COASTER

#### **ASSEMBLY INSTRUCTIONS**

## STEP 5







#### **ASSEMBLY INSTRUCTIONS**









#### **ASSEMBLY INSTRUCTIONS**





## STEP 10 COMPLETE



PAGE 8 OF 8

COASTERFURNITURE.COM



Upper Inner Size: 77.25"W X 39.50"D Trundle Inner Size: 75.50"W X 39.50"D



Note: Dimension tolerance ± 5%