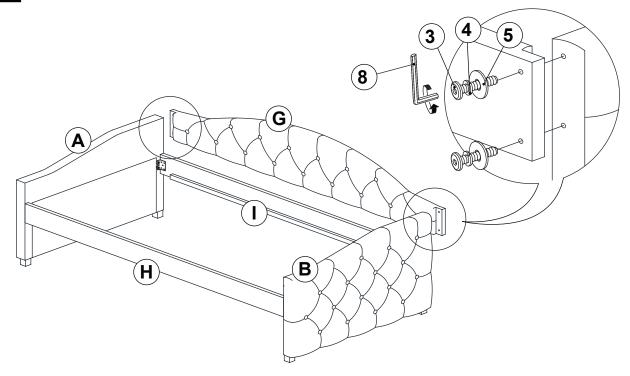

| 16PCS | 9 BIG ALLEN WRENCH                           | PC   |
| 5 | BIG FLAT WASHER<br>(15/64" x 19 Ø - RBW) | 0                                                                                             | 4PCS  |                                              |      |
|   | (1007 X 10 D TABIT)                      |                                                                                               |       |                                              |      |

#### NOTE:

Phillips head screw driver is required in the assembly process; however, manufacturer does not provided this item.

# COASTER

#### **ASSEMBLY INSTRUCTIONS**

## STEP 1



## STEP 2





#### **ASSEMBLY INSTRUCTIONS**

## STEP 3



### STEP 4



# COASTER

#### **ASSEMBLY INSTRUCTIONS**

## STEP 5



## STEP 6



COASTERFURNITURE.COM



#### **ASSEMBLY INSTRUCTIONS**





### STEP 8





#### **ASSEMBLY INSTRUCTIONS**





## STEP 10 COMPLETE



PAGE 8 OF 8

COASTERFURNITURE.COM



Upper Inner Size: 77.25"W X 39.50"D Trundle Inner Size: 75.50"W X 39.50"D



Note: Dimension tolerance ± 5%