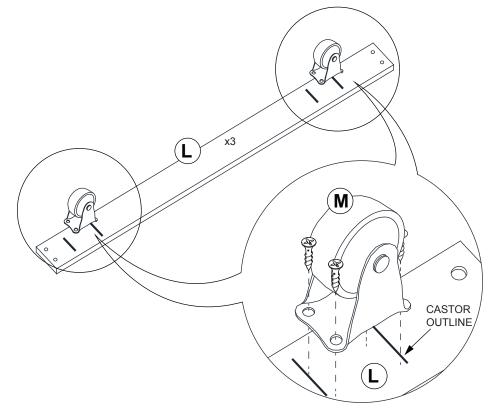

## STEP 10 COMPLETE

PAGE 8 OF 8

COASTERFURNITURE.COM

Upper Inner Size: 77.25"W X 39.50"D Trundle Inner Size: 75.50"W X 39.50"D

Note: Dimension tolerance ± 5%