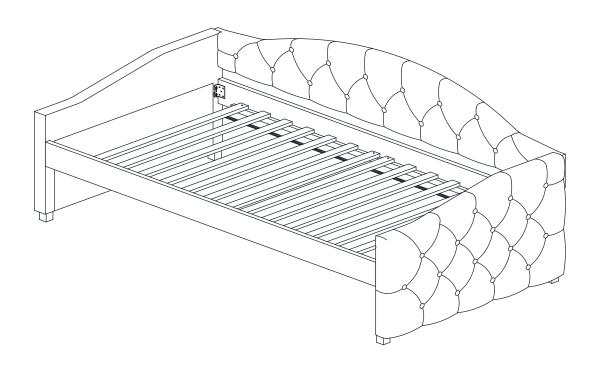

| 16PCS | 9 BIG ALLEN WRENCH                           | PC   |
| 5 | BIG FLAT WASHER<br>(15/64" x 19 Ø - RBW) | 0                                                                                             | 4PCS  |                                              |      |
|   | (1007 X 10 D TABIT)                      |                                                                                               |       |                                              |      |

#### NOTE:

Phillips head screw driver is required in the assembly process; however, manufacturer does not provided this item.

# COASTER

#### **ASSEMBLY INSTRUCTIONS**

## STEP 1



## STEP 2





#### **ASSEMBLY INSTRUCTIONS**

## STEP 3



### STEP 4



# COASTER

#### **ASSEMBLY INSTRUCTIONS**

## STEP 5



## STEP 6



COASTERFURNITURE.COM



#### **ASSEMBLY INSTRUCTIONS**





### STEP 8





#### **ASSEMBLY INSTRUCTIONS**





## STEP 10 COMPLETE



PAGE 8 OF 8

COASTERFURNITURE.COM



Upper Inner Size: 77.25"W X 39.50"D Trundle Inner Size: 75.50"W X 39.50"D



Note: Dimension tolerance ± 5%