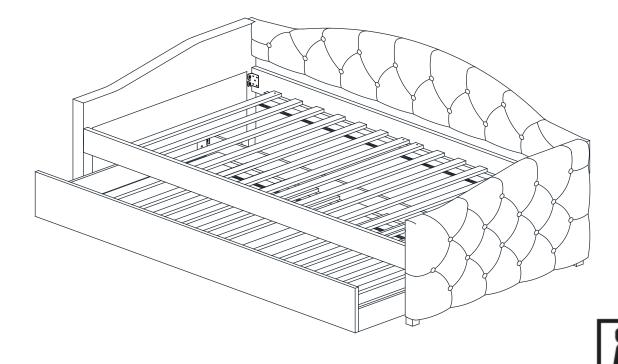

#### **ASSEMBLY INSTRUCTIONS**

## STEP 10 COMPLETE

PAGE 8 OF 8

COASTERFURNITURE.COM

Upper Inner Size: 77.25"W X 39.50"D Trundle Inner Size: 75.50"W X 39.50"D

Note: Dimension tolerance ± 5%