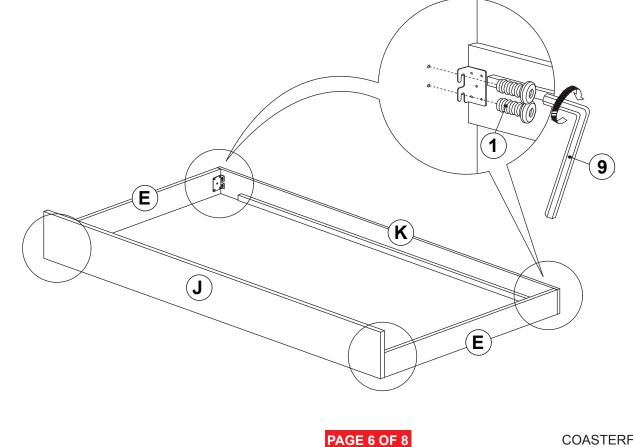

PCS | 9 BIG ALLEN WRENCH                           | PC   |
| 5 | BIG FLAT WASHER<br>(15/64" x 19 Ø - RBW) | 0                                                                                             | 4PCS  |                                              |      |
|   | (1007 X 10 D TABIT)                      |                                                                                               |       |                                              |      |

#### NOTE:

Phillips head screw driver is required in the assembly process; however, manufacturer does not provided this item.

# COASTER

#### **ASSEMBLY INSTRUCTIONS**

## STEP 1



## STEP 2





#### **ASSEMBLY INSTRUCTIONS**

## STEP 3



### STEP 4



# COASTER

#### **ASSEMBLY INSTRUCTIONS**

## STEP 5



## STEP 6



COASTERFURNITURE.COM



#### **ASSEMBLY INSTRUCTIONS**





### STEP 8





#### **ASSEMBLY INSTRUCTIONS**





## STEP 10 COMPLETE



PAGE 8 OF 8

COASTERFURNITURE.COM



Upper Inner Size: 77.25"W X 39.50"D Trundle Inner Size: 75.50"W X 39.50"D



Note: Dimension tolerance ± 5%