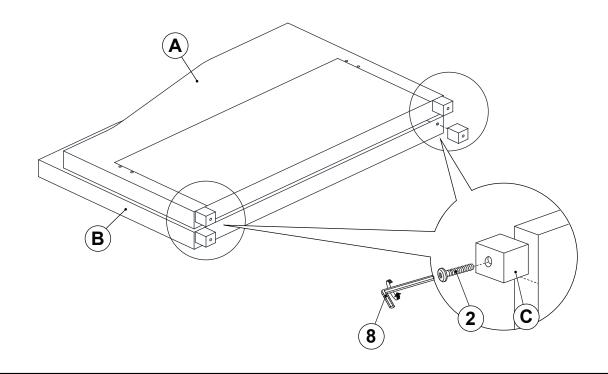

| LOCK WASHER<br>(15/64" x 12 Ø - RBW)     |                                                                                               | 16PCS | 9 BIG ALLEN WRENCH                           | PC   |
| 5 | BIG FLAT WASHER<br>(15/64" x 19 Ø - RBW) | 0                                                                                             | 4PCS  |                                              |      |
|   | (1007 X 10 D TABIT)                      |                                                                                               |       |                                              |      |

#### NOTE:

Phillips head screw driver is required in the assembly process; however, manufacturer does not provided this item.

# COASTER

#### **ASSEMBLY INSTRUCTIONS**

## STEP 1



## STEP 2





#### **ASSEMBLY INSTRUCTIONS**

## STEP 3



### STEP 4



# COASTER

#### **ASSEMBLY INSTRUCTIONS**

## STEP 5



## STEP 6



COASTERFURNITURE.COM



#### **ASSEMBLY INSTRUCTIONS**





### STEP 8





#### **ASSEMBLY INSTRUCTIONS**





## STEP 10 COMPLETE



PAGE 8 OF 8

COASTERFURNITURE.COM



Upper Inner Size: 77.25"W X 39.50"D Trundle Inner Size: 75.50"W X 39.50"D



Note: Dimension tolerance ± 5%