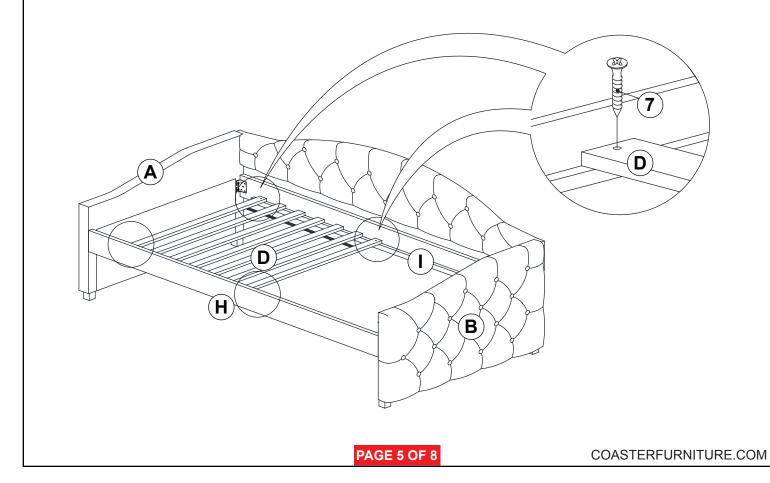

| 16PCS | 9 BIG ALLEN WRENCH                           | PC   |
| 5 | BIG FLAT WASHER<br>(15/64" x 19 Ø - RBW) | 0                                                                                             | 4PCS  |                                              |      |
|   | (1007 X 10 D TABIT)                      |                                                                                               |       |                                              |      |

#### NOTE:

Phillips head screw driver is required in the assembly process; however, manufacturer does not provided this item.

# COASTER

#### **ASSEMBLY INSTRUCTIONS**

## STEP 1



## STEP 2





#### **ASSEMBLY INSTRUCTIONS**

## STEP 3



### STEP 4



# COASTER

#### **ASSEMBLY INSTRUCTIONS**

## STEP 5



## STEP 6



COASTERFURNITURE.COM



#### **ASSEMBLY INSTRUCTIONS**





### STEP 8





#### **ASSEMBLY INSTRUCTIONS**





## STEP 10 COMPLETE



PAGE 8 OF 8

COASTERFURNITURE.COM



Upper Inner Size: 77.25"W X 39.50"D Trundle Inner Size: 75.50"W X 39.50"D



Note: Dimension tolerance ± 5%