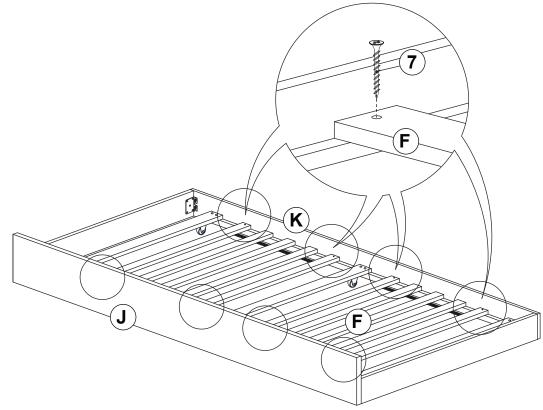

| 4PCS  |                                              |      |
|   | (1007 X 10 D TABIT)                      |                                                                                               |       |                                              |      |

#### NOTE:

Phillips head screw driver is required in the assembly process; however, manufacturer does not provided this item.

# COASTER

#### **ASSEMBLY INSTRUCTIONS**

## STEP 1



## STEP 2





#### **ASSEMBLY INSTRUCTIONS**

## STEP 3



### STEP 4



# COASTER

#### **ASSEMBLY INSTRUCTIONS**

## STEP 5



## STEP 6



COASTERFURNITURE.COM



#### **ASSEMBLY INSTRUCTIONS**





### STEP 8





#### **ASSEMBLY INSTRUCTIONS**





## STEP 10 COMPLETE



PAGE 8 OF 8

COASTERFURNITURE.COM



Upper Inner Size: 77.25"W X 39.50"D Trundle Inner Size: 75.50"W X 39.50"D



Note: Dimension tolerance ± 5%