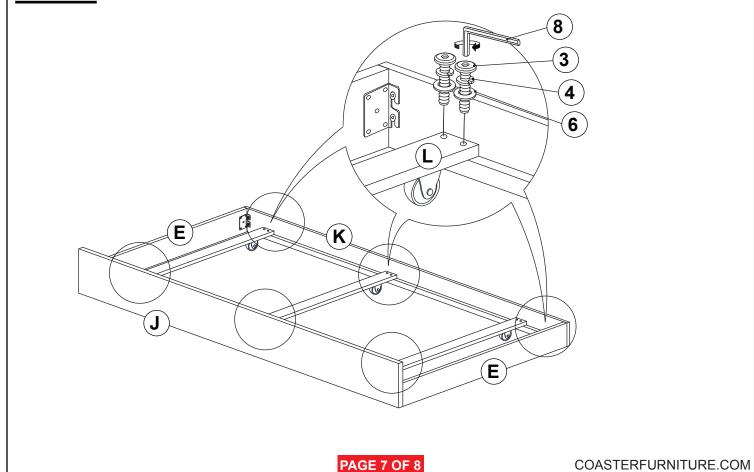

WASHER<br>(15/64" x 19 Ø - RBW) | 0                                                                                             | 4PCS  |                                              |      |
|   | (1007 X 10 D TABIT)                      |                                                                                               |       |                                              |      |

#### NOTE:

Phillips head screw driver is required in the assembly process; however, manufacturer does not provided this item.

# COASTER

#### **ASSEMBLY INSTRUCTIONS**

## STEP 1



## STEP 2





#### **ASSEMBLY INSTRUCTIONS**

## STEP 3



### STEP 4



# COASTER

#### **ASSEMBLY INSTRUCTIONS**

## STEP 5



## STEP 6



COASTERFURNITURE.COM



#### **ASSEMBLY INSTRUCTIONS**





### STEP 8





#### **ASSEMBLY INSTRUCTIONS**





## STEP 10 COMPLETE



PAGE 8 OF 8

COASTERFURNITURE.COM



Upper Inner Size: 77.25"W X 39.50"D Trundle Inner Size: 75.50"W X 39.50"D



Note: Dimension tolerance ± 5%