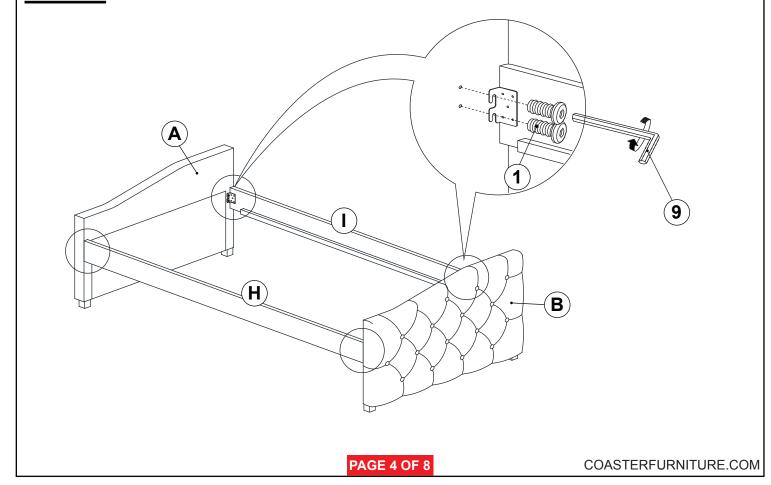

<br>(15/64" x 12 Ø - RBW)     |                                                                                               | 16PCS | 9 BIG ALLEN WRENCH                           | PC   |
| 5 | BIG FLAT WASHER<br>(15/64" x 19 Ø - RBW) | 0                                                                                             | 4PCS  |                                              |      |
|   | (1007 X 10 D TABIT)                      |                                                                                               |       |                                              |      |

#### NOTE:

Phillips head screw driver is required in the assembly process; however, manufacturer does not provided this item.

# COASTER

#### **ASSEMBLY INSTRUCTIONS**

## STEP 1



## STEP 2





#### **ASSEMBLY INSTRUCTIONS**

## STEP 3



### STEP 4



# COASTER

#### **ASSEMBLY INSTRUCTIONS**

## STEP 5



## STEP 6



COASTERFURNITURE.COM



#### **ASSEMBLY INSTRUCTIONS**





### STEP 8





#### **ASSEMBLY INSTRUCTIONS**





## STEP 10 COMPLETE



PAGE 8 OF 8

COASTERFURNITURE.COM



Upper Inner Size: 77.25"W X 39.50"D Trundle Inner Size: 75.50"W X 39.50"D



Note: Dimension tolerance ± 5%