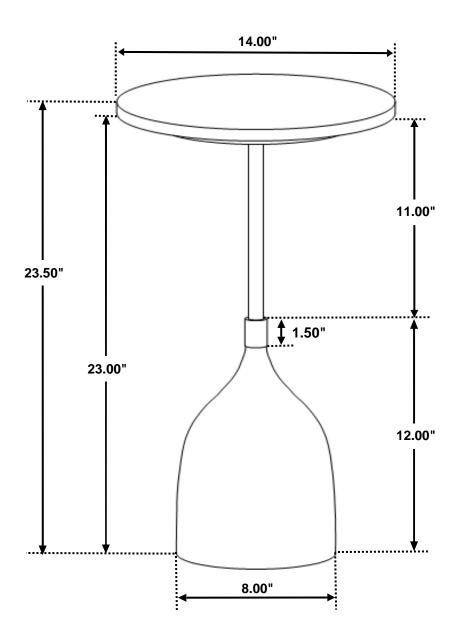

## PARTS IDENTIFICATION

| Α | BASE            | 1PC |
|---|-----------------|-----|
| В | CAP             | 1PC |
| С | ТОР             | 1PC |
| D | PEDESTAL COLUMN | 1PC |

PAGE 2 OF 3