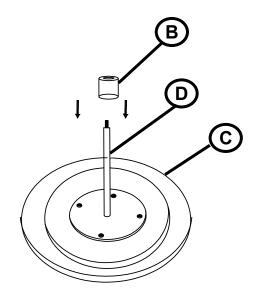

EMBLY INSTRUCTIONS**

#### **ASSEMBLY TIPS:**

- 1. Remove hardware from box and sort by size.
- 2. Please check to see that all hardware and parts are present prior to start of assembly.
- 3. Please follow attached instructions in the same sequence as numbered to assure fast & easy assembly.



#### WARNING

- 1. Don't attempt to repair or modify parts that are broken or defective. Please contact the store immediately.
- 2. This product is for home use only and not intended for commercial establishments.



ASSEMBLY TIME

**5 MINUTES** 

## PARTS IDENTIFICATION

| Α | BASE            | 1PC |
|---|-----------------|-----|
| В | CAP             | 1PC |
| С | ТОР             | 1PC |
| D | PEDESTAL COLUMN | 1PC |

PAGE 2 OF 3

# ITEM: 930253

## **ASSEMBLY INSTRUCTIONS**



STEP 1



STEP 2



STEP 3



# STEP 4 COMPLETE





**COASTERFURNITURE.COM** 

PAGE 3 OF 3

ITEM: 930253





Note: Dimension tolerance ±5%