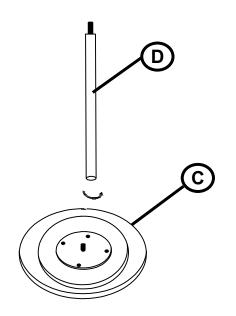

### **ASSEMBLY INSTRUCTIONS**

#### **ASSEMBLY TIPS:**

- 1. Remove hardware from box and sort by size.
- 2. Please check to see that all hardware and parts are present prior to start of assembly.
- 3. Please follow attached instructions in the same sequence as numbered to assure fast & easy assembly.



#### WARNING

- 1. Don't attempt to repair or modify parts that are broken or defective. Please contact the store immediately.
- 2. This product is for home use only and not intended for commercial establishments.



ASSEMBLY TIME

**5 MINUTES** 

## PARTS IDENTIFICATION

| Α | BASE            | 1PC |
|---|-----------------|-----|
| В | CAP             | 1PC |
| С | ТОР             | 1PC |
| D | PEDESTAL COLUMN | 1PC |

PAGE 2 OF 3

# ITEM: 930253

## **ASSEMBLY INSTRUCTIONS**



STEP 1



STEP 2



STEP 3



# STEP 4 COMPLETE





**COASTERFURNITURE.COM** 

PAGE 3 OF 3

ITEM: 930253





Note: Dimension tolerance ±5%