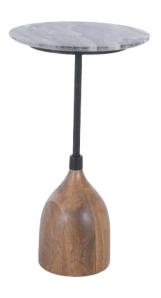

## PARTS IDENTIFICATION

| Α | BASE            | 1PC |
|---|-----------------|-----|
| В | CAP             | 1PC |
| С | ТОР             | 1PC |
| D | PEDESTAL COLUMN | 1PC |

PAGE 2 OF 3