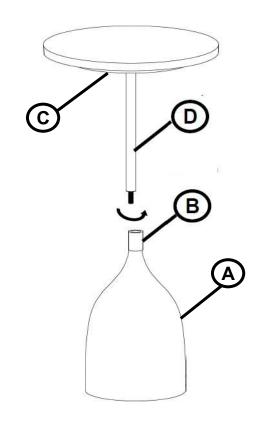

# STEP 4 COMPLETE

**COASTERFURNITURE.COM** 

PAGE 3 OF 3

ITEM: 930253

Note: Dimension tolerance ±5%