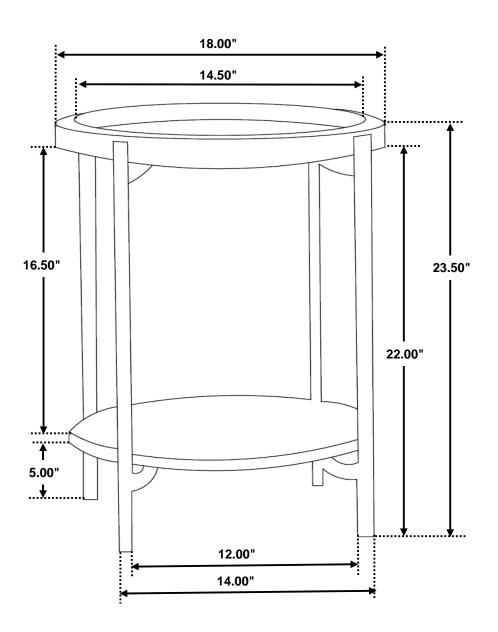

Please follow attached instructions in the same sequence as numbered to assure fast & easy assembly.



#### **WARNING!**

- 1. Don't attempt to repair or modify parts that are broken or defective. Please contact the store immediately.
- 2. This product is for home use only and not intended for commercial establishments.



ASSEMBLY TIME

10 MINUTES

### **PARTS IDENTIFICATION**

| Α | ТОР       | 1PC |
|---|-----------|-----|
| В | воттом    | 1PC |
| С | LEG FRAME | 1PC |

### HARDWARE IDENTIFICATION

| 1 | BOLT<br>(M5 x 16mm - BLK)   | $\mathbf{a}$ | 8PCS |
|---|-----------------------------|--------------|------|
| 2 | ALLEN WRENCH<br>(3mm - BLK) |              | 1PC  |

## ITEM: **931218**



# ASSEMBLY INSTRUCTIONS STEP 1



# STEP 2 COMPLETE



COASTERFURNITURE.COM

PAGE 3 OF 3





Note: Dimension tolerance ± 5%