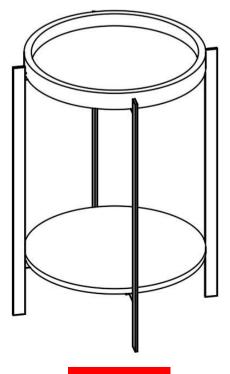

# STEP 2 COMPLETE

COASTERFURNITURE.COM

PAGE 3 OF 3

Note: Dimension tolerance ± 5%