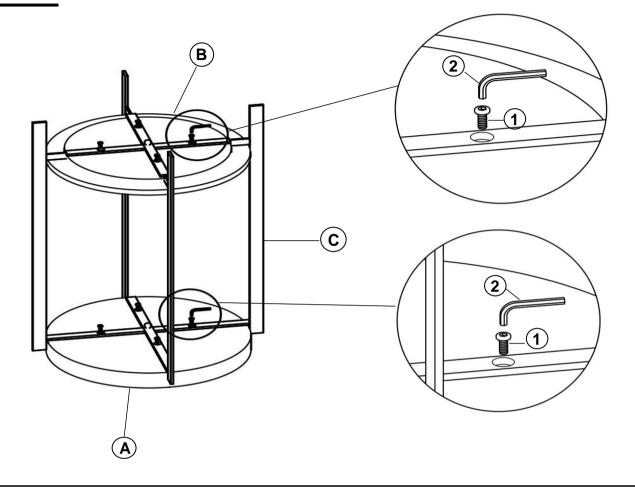

### **PARTS IDENTIFICATION**

| Α | ТОР       | 1PC |
|---|-----------|-----|
| В | воттом    | 1PC |
| С | LEG FRAME | 1PC |

### HARDWARE IDENTIFICATION

| 1 | BOLT<br>(M5 x 16mm - BLK)   | $\mathbf{a}$ | 8PCS |
|---|-----------------------------|--------------|------|
| 2 | ALLEN WRENCH<br>(3mm - BLK) |              | 1PC  |

# ASSEMBLY INSTRUCTIONS STEP 1