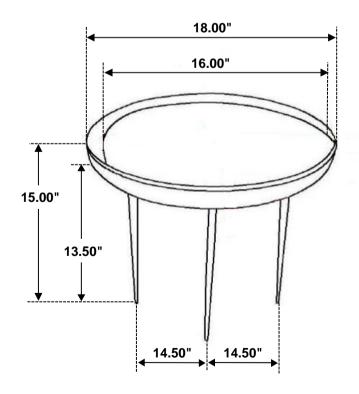

### **PARTS IDENTIFICATION**

A LARGE TOP 1PC

B SMALL TOP 1PC

C LONG LEG 3PCS

D SHORT LEG 3PCS

# STEP 2 COMPLETE

COASTERFURNITURE.COM

Note: Dimension tolerance ±5%