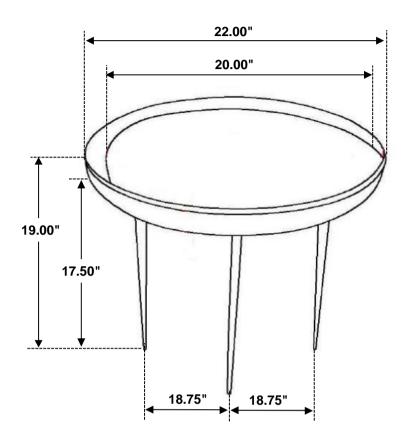

Remove hardware from box and sort by size.
- 2. Please check to see that all hardware and parts are present prior to start of assembly.
- 3. Please follow attached instructions in the same sequence as numbered to assure fast & easy assembly.



#### **WARNING!**

- 1. Don't attempt to repair or modify parts that are broken or defective. Please contact the store immediately.
- 2. This product is for home use only and not intended for commercial establishments.



ASSEMBLY TIME

15 MINUTES

### **PARTS IDENTIFICATION**

A LARGE TOP 1PC

B SMALL TOP 1PC

C LONG LEG 3PCS

D SHORT LEG 3PCS

#### HARDWARE IDENTIFICATION

1 BOLT (M6 x 12mm - BLK) 18PCS

2 ALLEN WRENCH (4mm - BLK) 1PC

### ITEM:**935984**

## COASTER

# ASSEMBLY INSTRUCTIONS STEP 1



# STEP 2 COMPLETE



COASTERFURNITURE.COM







Note: Dimension tolerance ±5%