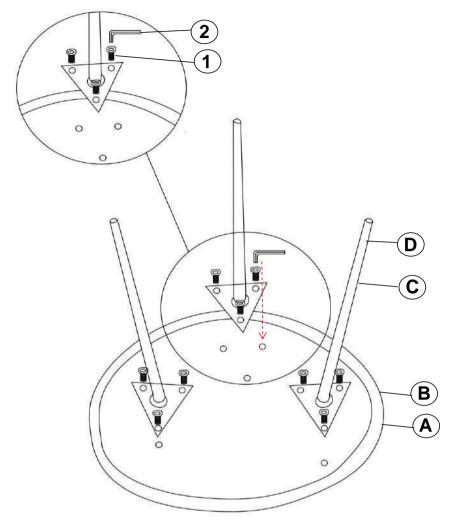

### **PARTS IDENTIFICATION**

A LARGE TOP 1PC

B SMALL TOP 1PC

C LONG LEG 3PCS

D SHORT LEG 3PCS

#### HARDWARE IDENTIFICATION

1 BOLT (M6 x 12mm - BLK) 18PCS

2 ALLEN WRENCH (4mm - BLK) 1PC

# ASSEMBLY INSTRUCTIONS STEP 1