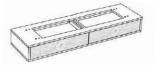

#### **PARTS IDENTIFICATION**

A TOP

1PC

B LEG FRAME

**ALLEN WRENCH** 

(M5 - BLK)

2PCS