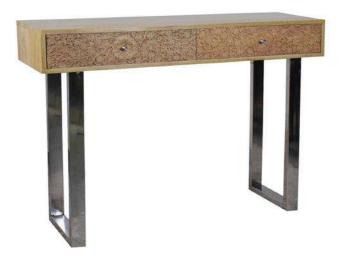

## ASSEMBLY INSTRUCTIONS COASTER FINE FURNITURE



Fine Furniture for every stage of life

REVISION 0: 12/05/2021

# 953512 Console Table

PAGE 1 OF 3 COASTERFURNITURE.COM

#### ITEM:953512

#### **ASSEMBLY INSTRUCTIONS**



#### **ASSEMBLY TIPS:**

- 1. Remove hardware from box and sort by size.
- 2. Please check to see that all hardware and parts are present prior to start of assembly.
- 3. Please follow attached instructions in the same sequence as numbered to assure fast & easy assembly.



#### **WARNING!**

- 1. Don't attempt to repair or modify parts that are broken or defective. Please contact the store immediately.
- 2. This product is for home use only and not intended for commercial establishments.



3

ASSEMBLY TIME

15 MINUTES

#### **PARTS IDENTIFICATION**

A TOP



1PC

B LEG FRAME

**ALLEN WRENCH** 

(M5 - BLK)



2PCS