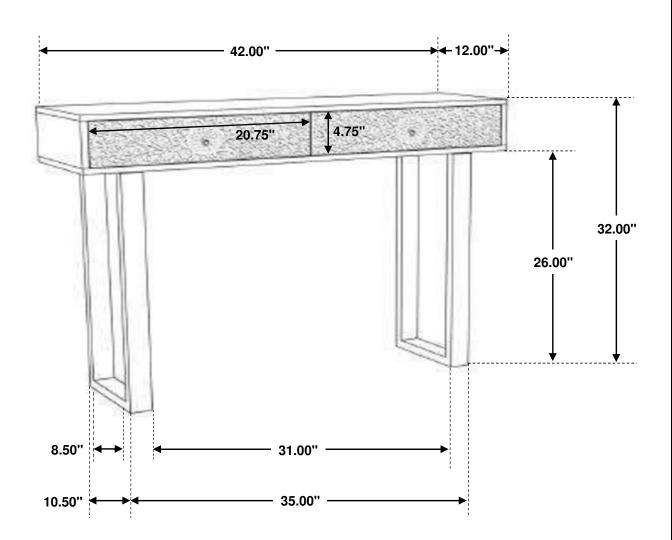

om box and sort by size.
- 2. Please check to see that all hardware and parts are present prior to start of assembly.
- 3. Please follow attached instructions in the same sequence as numbered to assure fast & easy assembly.



#### **WARNING!**

- 1. Don't attempt to repair or modify parts that are broken or defective. Please contact the store immediately.
- 2. This product is for home use only and not intended for commercial establishments.



3

ASSEMBLY TIME

15 MINUTES

#### **PARTS IDENTIFICATION**

A TOP



1PC

B LEG FRAME

**ALLEN WRENCH** 

(M5 - BLK)



2PCS

#### **HARDWARE IDENTIFICATION**

1 BOLT (M8 x 70mm - RBW) 8PCS

2 FLAT WASHER (M8 - RBW) 8PCS

1PC

## ITEM:**953512**

# COASTER

#### **ASSEMBLY INSTRUCTIONS**

### STEP 1



# STEP 2 COMPLETE





## ITEM: **953512**





Note: Dimension tolerance ±5%