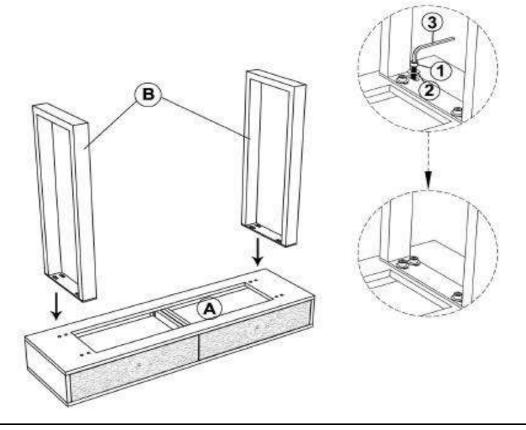

#### **ASSEMBLY TIPS:**

- 1. Remove hardware from box and sort by size.
- 2. Please check to see that all hardware and parts are present prior to start of assembly.
- 3. Please follow attached instructions in the same sequence as numbered to assure fast & easy assembly.



#### **WARNING!**

- 1. Don't attempt to repair or modify parts that are broken or defective. Please contact the store immediately.
- 2. This product is for home use only and not intended for commercial establishments.



3

ASSEMBLY TIME

15 MINUTES

#### **PARTS IDENTIFICATION**

A TOP



1PC

B LEG FRAME

**ALLEN WRENCH** 

(M5 - BLK)



2PCS

#### **HARDWARE IDENTIFICATION**

1 BOLT (M8 x 70mm - RBW) 8PCS

2 FLAT WASHER (M8 - RBW) 8PCS

1PC

## ITEM:**953512**

# COASTER

#### **ASSEMBLY INSTRUCTIONS**

### STEP 1



# STEP 2 COMPLETE





## ITEM: **953512**





Note: Dimension tolerance ±5%