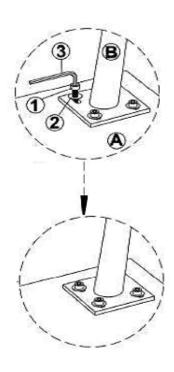

### **PARTS IDENTIFICATION**

A TOP

1PC

B LEG

4PCS

### **HARDWARE IDENTIFICATION**

1 BOLT (M8 x 70mm - RBW)

16PCS

2 FLAT WASHER (M8 - RBW)

16PCS

3 ALLEN WRENCH (M5 - BLK)

1PC

# ASSEMBLY INSTRUCTIONS STEP 1

## STEP 2 COMPLETE