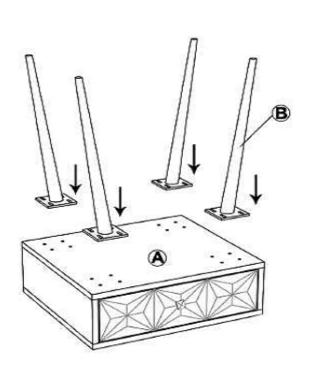

# ASSEMBLY INSTRUCTIONS STEP 1

### **PARTS IDENTIFICATION**

A TOP

1PC

B LEG

4PCS

### **HARDWARE IDENTIFICATION**

1 BOLT (M8 x 70mm - RBW)

16PCS

2 FLAT WASHER (M8 - RBW)

16PCS

3 ALLEN WRENCH (M5 - BLK)

1PC