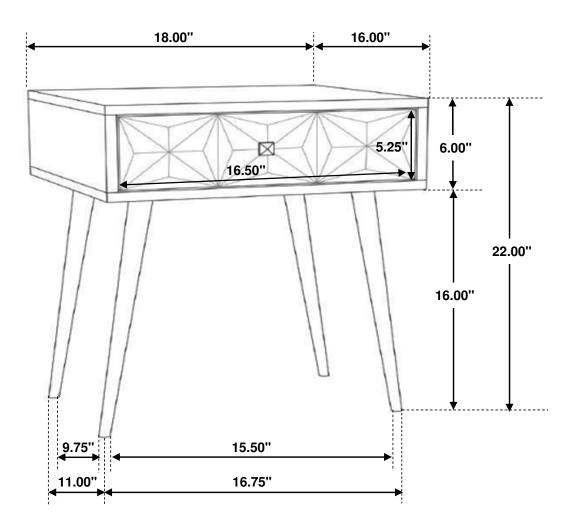

#### Inner Size of Drawer: 15.25"W X 12.50"D X 3.00"H X 1.00"T

Note: Dimension tolerance ±5%