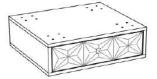

## ASSEMBLY INSTRUCTIONS COASTER FINE FURNITURE



Fine Furniture for every stage of life

959539 <u>Accent Table</u>

REVISION 0 : 12/05/2021 PAGE 1 OF 4 COASTERFURNITURE.COM

## ITEM:959539

#### **ASSEMBLY INSTRUCTIONS**



#### **ASSEMBLY TIPS:**

- 1. Remove hardware from box and sort by size.
- 2. Please check to see that all hardware and parts are present prior to start of assembly.
- 3. Please follow attached instructions in the same sequence as numbered to assure fast & easy assembly.



#### **WARNING!**

- 1. Don't attempt to repair or modify parts that are broken or defective. Please contact the store immediately.
- 2. This product is for home use only and not intended for commercial establishments.



ASSEMBLY TIME

15 MINUTES

### **PARTS IDENTIFICATION**

A TOP



1PC

B LEG



4PCS

### **HARDWARE IDENTIFICATION**

1 BOLT (M8 x 70mm - RBW)



16PCS

2 FLAT WASHER (M8 - RBW)



16PCS

3 ALLEN WRENCH (M5 - BLK)



1PC

## ITEM:959539

# COASTER

# ASSEMBLY INSTRUCTIONS STEP 1





## STEP 2 COMPLETE







#### Inner Size of Drawer: 15.25"W X 12.50"D X 3.00"H X 1.00"T



Note: Dimension tolerance ±5%