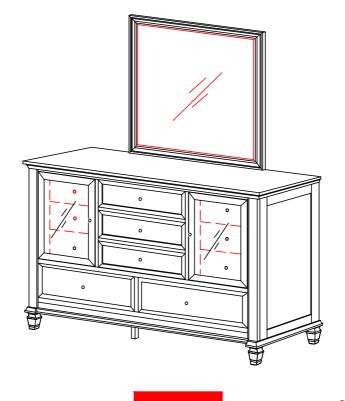

bly.
- 3. Please follow attached instructions in the same sequence as numbered to assure fast & easy assembly.



#### **WARNING!**

- 1. Don't attempt to repair or modify parts that are broken or defective. Please contact the store immediately.
- 2. This product is for home use only and not intended for commercial establishments.



ASSEMBLY TIME

10 MINUTES

## PARTS IDENTIFICATION

A MIRROR //

B DRESSER
\*FROM BOX ITEM#201303

C MIRROR SUPPORT (PACKED WITH DRESSER) 2PCS

## HARDWARE IDENTIFICATION

1 SHORT FLAT HEAD SCREW (M4 x 32mm - BLK) 4PCS

2 LONG FLAT HEAD SCREW
(M4 x 45mm - BLK)
4PCS

### NOTE:

Phillips head screw driver is required in the assembly process; however, manufacturer does not provide this item.

## ITEM:201304



# ASSEMBLY INSTRUCTIONS STEP 1



# STEP 2 COMPLETE





PAGE 3 OF 3

COASTERFURNITURE.COM

# ITEM:201304





Note: Dimension tolerance ±5%