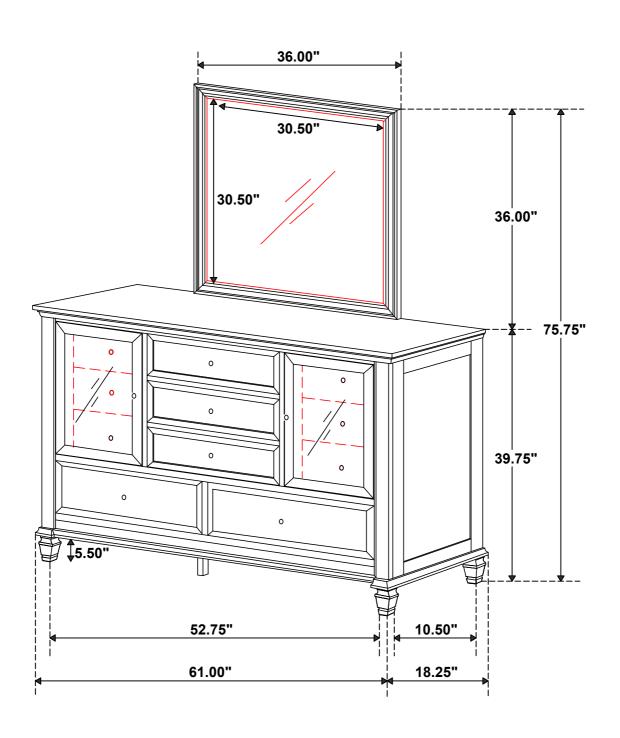

e sequence as numbered to assure fast & easy assembly.



#### **WARNING!**

- 1. Don't attempt to repair or modify parts that are broken or defective. Please contact the store immediately.
- 2. This product is for home use only and not intended for commercial establishments.



ASSEMBLY TIME

10 MINUTES

## PARTS IDENTIFICATION

A MIRROR //

B DRESSER
\*FROM BOX ITEM#201303

C MIRROR SUPPORT (PACKED WITH DRESSER) 2PCS

## HARDWARE IDENTIFICATION

1 SHORT FLAT HEAD SCREW (M4 x 32mm - BLK) 4PCS

2 LONG FLAT HEAD SCREW
(M4 x 45mm - BLK)
4PCS

### NOTE:

Phillips head screw driver is required in the assembly process; however, manufacturer does not provide this item.

## ITEM:201304



# ASSEMBLY INSTRUCTIONS STEP 1



# STEP 2 COMPLETE





PAGE 3 OF 3

COASTERFURNITURE.COM

# ITEM:201304





Note: Dimension tolerance ±5%