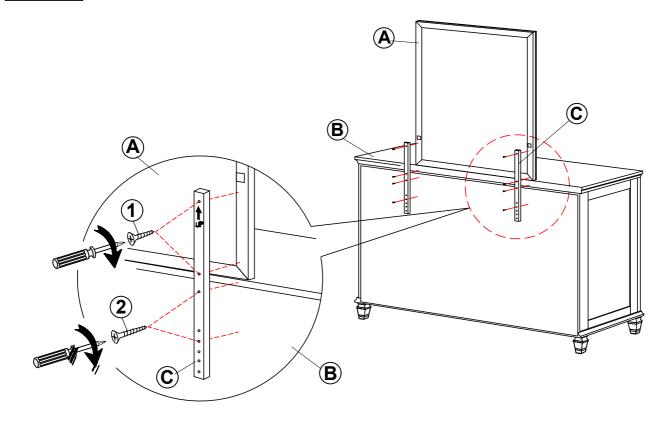

ior to start of assembly.
- 3. Please follow attached instructions in the same sequence as numbered to assure fast & easy assembly.



#### **WARNING!**

- 1. Don't attempt to repair or modify parts that are broken or defective. Please contact the store immediately.
- 2. This product is for home use only and not intended for commercial establishments.



ASSEMBLY TIME

10 MINUTES

## PARTS IDENTIFICATION

A MIRROR //

B DRESSER
\*FROM BOX ITEM#201303

C MIRROR SUPPORT (PACKED WITH DRESSER) 2PCS

## HARDWARE IDENTIFICATION

1 SHORT FLAT HEAD SCREW (M4 x 32mm - BLK) 4PCS

2 LONG FLAT HEAD SCREW
(M4 x 45mm - BLK)
4PCS

### NOTE:

Phillips head screw driver is required in the assembly process; however, manufacturer does not provide this item.

## ITEM:201304



# ASSEMBLY INSTRUCTIONS STEP 1



# STEP 2 COMPLETE





PAGE 3 OF 3

COASTERFURNITURE.COM

# ITEM:201304





Note: Dimension tolerance ±5%