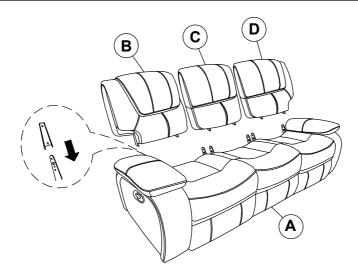

## PARTS IDENTIFICATION

| Α | SEAT        | 1PC |
|---|-------------|-----|
| В | LEFT BACK   | 1PC |
| С | MIDDLE BACK | 1PC |
| D | RIGHT BACK  | 1PC |
| E | LEFT ARM    | 1PC |
| F | RIGHT ARM   | 1PC |

# STEP 2