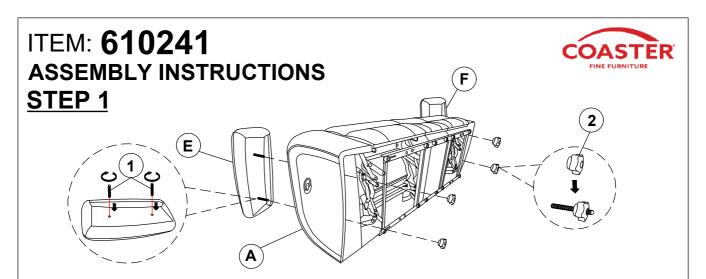

## ITEM: 610241

## PARTS IDENTIFICATION

| Α | SEAT        | 1PC |
|---|-------------|-----|
| В | LEFT BACK   | 1PC |
| С | MIDDLE BACK | 1PC |
| D | RIGHT BACK  | 1PC |
| E | LEFT ARM    | 1PC |
| F | RIGHT ARM   | 1PC |

#### HARDWARE IDENTIFICATION

| 1 | THREADED BOLT<br>(Φ5/16") | 4PCS |
|---|---------------------------|------|
| 2 | NUT<br>(05/16"*90L)       | 4PCS |