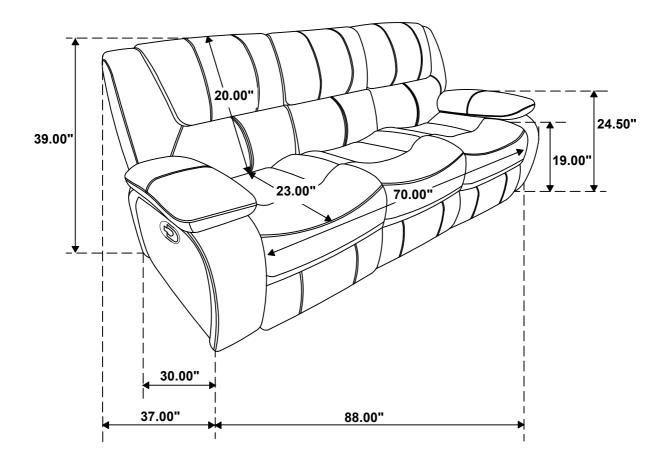

## STEP 4 COMPLETE

COASTERFURNITURE.COM

ITEM: 610241

Note: Dimension tolerance ±5%