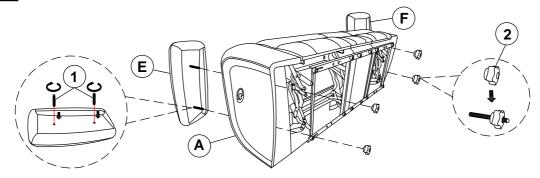

## **PARTS IDENTIFICATION**

| A | SEAT        | 1PC |
|---|-------------|-----|
| В | LEFT BACK   | 1PC |
| С | MIDDLE BACK | 1PC |
| D | RIGHT BACK  | 1PC |
| E | LEFT ARM    | 1PC |
| F | RIGHT ARM   | 1PC |

### HARDWARE IDENTIFICATION

| 1 | THREADED BOLT<br>(Φ5/16") | 4PCS |
|---|---------------------------|------|
| 2 | NUT<br>(Φ5/16"*90L)       | 4PCS |

## STEP 1

# STEP 2