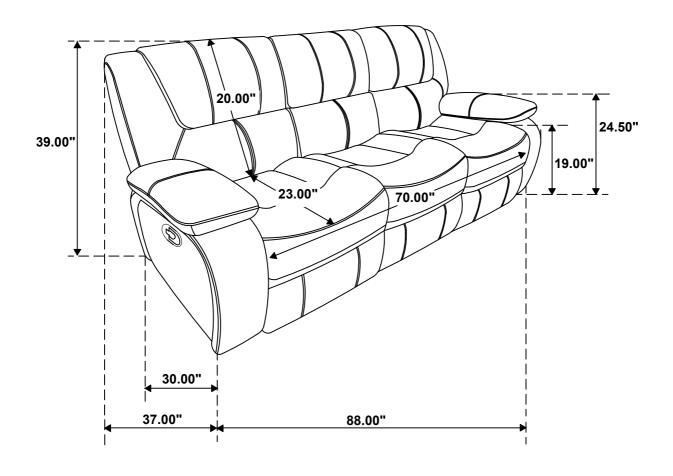

are broken or defective. Please contact the store immediately.
- 2. This product is for home use only and not intended for commercial establishments.





5 MINUTES

## **PARTS IDENTIFICATION**

| A | SEAT        | 1PC |
|---|-------------|-----|
| В | LEFT BACK   | 1PC |
| С | MIDDLE BACK | 1PC |
| D | RIGHT BACK  | 1PC |
| E | LEFT ARM    | 1PC |
| F | RIGHT ARM   | 1PC |

### HARDWARE IDENTIFICATION

| 1 | THREADED BOLT<br>(Φ5/16") | 4PCS |
|---|---------------------------|------|
| 2 | NUT<br>(Φ5/16"*90L)       | 4PCS |

#### NOTE:

Phillips head screw driver is required in the assembly process; however, manufacturer does not provide this item.

# ITEM: **610244**

# **ASSEMBLY INSTRUCTIONS**

# COASTER'

## STEP 1



# STEP 2



# STEP 3



# STEP 4 COMPLETE





ITEM: **610244** 





Note: Dimension tolerance ±5%