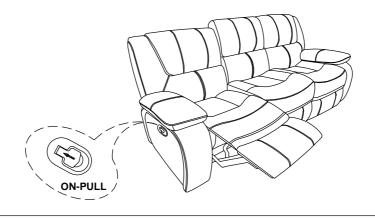

.Don't attempt to repair or modify parts that are broken or defective. Please contact the store immediately.
- 2. This product is for home use only and not intended for commercial establishments.





5 MINUTES

## **PARTS IDENTIFICATION**

| A | SEAT        | 1PC |
|---|-------------|-----|
| В | LEFT BACK   | 1PC |
| С | MIDDLE BACK | 1PC |
| D | RIGHT BACK  | 1PC |
| E | LEFT ARM    | 1PC |
| F | RIGHT ARM   | 1PC |

### HARDWARE IDENTIFICATION

| 1 | THREADED BOLT<br>(Φ5/16") | 4PCS |
|---|---------------------------|------|
| 2 | NUT<br>(Φ5/16"*90L)       | 4PCS |

#### NOTE:

Phillips head screw driver is required in the assembly process; however, manufacturer does not provide this item.

# ITEM: **610244**

# **ASSEMBLY INSTRUCTIONS**

# COASTER'

## STEP 1



# STEP 2



# STEP 3



# STEP 4 COMPLETE





ITEM: **610244** 





Note: Dimension tolerance ±5%