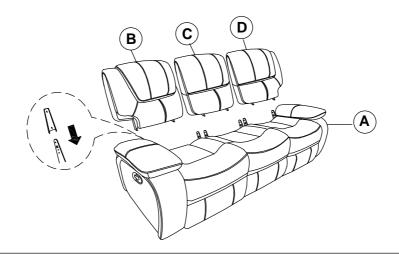

## **PARTS IDENTIFICATION**

| A | SEAT        | 1PC |
|---|-------------|-----|
| В | LEFT BACK   | 1PC |
| С | MIDDLE BACK | 1PC |
| D | RIGHT BACK  | 1PC |
| E | LEFT ARM    | 1PC |
| F | RIGHT ARM   | 1PC |

# STEP 3