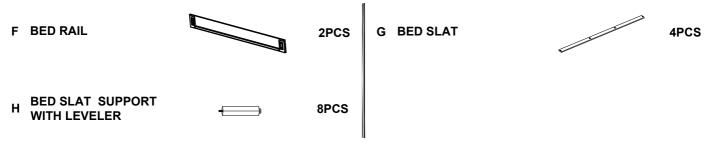

#### **B1 (BOX 1)**

A HEADBOARD PANEL

1PC

B HEADBOARD
BOTTOM RAIL

1PC

C RIGHT
HEADBOARD LEG

1PC

D HEADBOARD LEG

1PC

#### **B2 (BOX 2)**

E FOOTBOARD 1PC