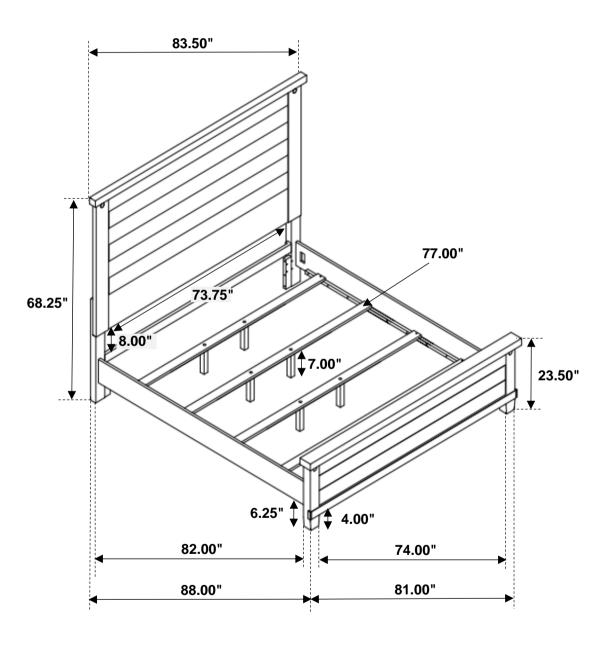

## **ASSEMBLY INSTRUCTIONS**

STEP 3

COMPLETE

Inner size: 77.00"W x 82.00"D

Note: Dimension tolerance ±5%