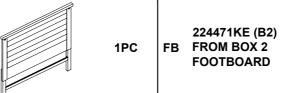

EMBLY INSTRUCTIONS**

#### **ASSEMBLY TIPS:**

- 1.Remove hardware from box and sort by size.
- 2.Please check to see that all hardware and parts are present prior to start of assembly.
- 3.Please follow attached instruction in the same sequence as numbered to assure fast & easy assembly.



#### WARNING

- 1.Don't attempt to repair or modify parts that are broken or defective. Please contact the store immediately.
- 2. This product is for home use only and not intended for commercial establishments.



ASSEMBLY TIME

25 MINUTES

### **PARTS IDENTIFICATION**

#### **B1 (BOX 1)**

A HEADBOARD PANEL

1PC

B HEADBOARD
BOTTOM RAIL

1PC

C RIGHT
HEADBOARD LEG

1PC

D HEADBOARD LEG

1PC

#### **B2 (BOX 2)**

E FOOTBOARD 1PC

#### **B3 (BOX 3)**



HB 224471KE (B1) FROM BOX 1 HEADBOARD COMPLETE





1PC

#### **ASSEMBLY INSTRUCTIONS**

#### **ASSEMBLY TIPS:**



- 1.Remove hardware from box and sort by size.
- 2.Please check to see that all hardware and parts are present prior to start of assembly.
- 3.Please follow attached instruction in the same sequence as numbered to assure fast & easy assembly.



#### WARNING

- 1.Don't attempt to repair or modify parts that are broken or defective. Please contact the store immediately.
- 2. This product is for home use only and not intended for commercial establishments.

### HARDWARE IDENTIFICATION

#### Z-B1 (BOX 1) - HARDWARE PACK IS LOCATED IN 224471KE (B1)

| 1 | BOLT<br>(Ø5/16" x 50MM-RBW)              | 9 | 8PCS | 3 | FLAT WASHER<br>(Ø5/16" x 19 x 2MM - RBW) | 8PCS |
|---|------------------------------------------|---|------|---|---