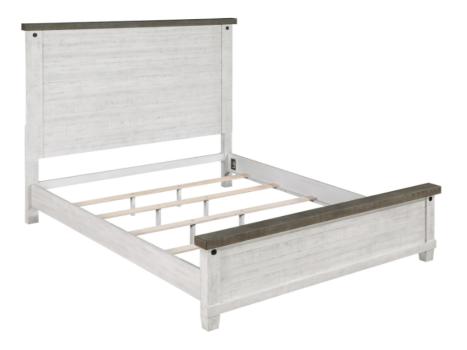

## **ASSEMBLY INSTRUCTIONS**

STEP 3

COMPLETE

Inner size: 77.00"W x 82.00"D

Note: Dimension tolerance ±5%