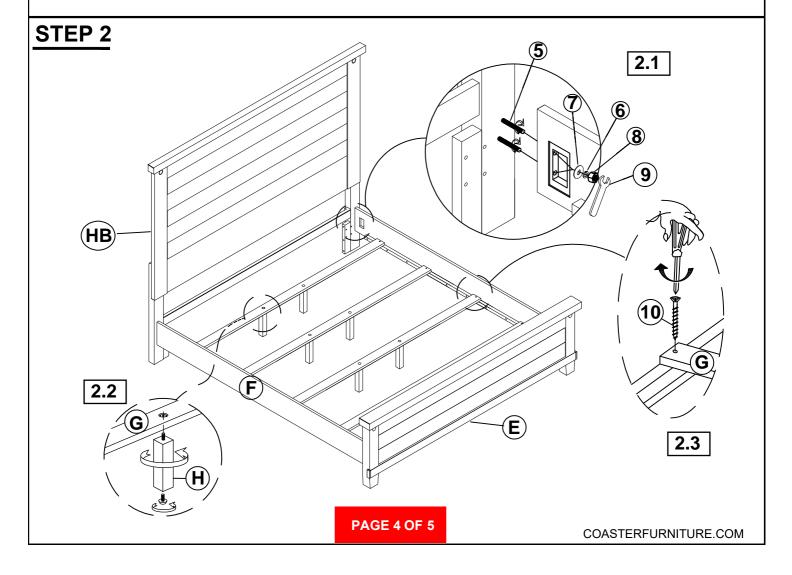

#### **B3 (BOX 3)**

HB 224471KE (B1) FROM BOX 1 HEADBOARD COMPLETE

1PC

#### Z-B1 (BOX 1) - HARDWARE PACK IS LOCATED IN 224471KE (B1)

| 1 | BOLT<br>(Ø5/16" x 50MM-RBW)              | 9 | 8PCS | 3 | FLAT WASHER<br>(Ø5/16" x 19 x 2MM - RBW) | 8PCS |
|---|------------------------------------------|---|------|---|------------------------------------------|------|
| 2 | LOCK WASHER<br>(Ø5/16" x 14 x 2MM - RBW) |   | 8PCS | 4 | ALLEN WRENCH<br>(M4 x 58MM- RBW)         | 1PC  |

### Z-B3 (BOX 3) - HARDWARE PACK IS LOCATED IN 224471KE (B3)

| 5 | THREADED BOLT<br>(Ø5/16" x 90MM - RBW)   | 8PCS | 8 HEX NUT<br>(Ø5/16" x12 x 18MM - RBW) | 8PCS |
|---|------------------------------------------|------|----------------------------------------|------|
| 6 | LOCK WASHER<br>(Ø5/16" x 14 x 2MM - RBW) | 8PCS | 9 WRENCH (M12 x L90MM - RBW)           | 1PC  |
| 7 | FLAT WASHER<br>(Ø5/16" x 19 x 2MM - RBW) | 8PCS | 10 FLAT HEAD SCREW (Ø8" x 30MM - RBW)  | 8PCS |