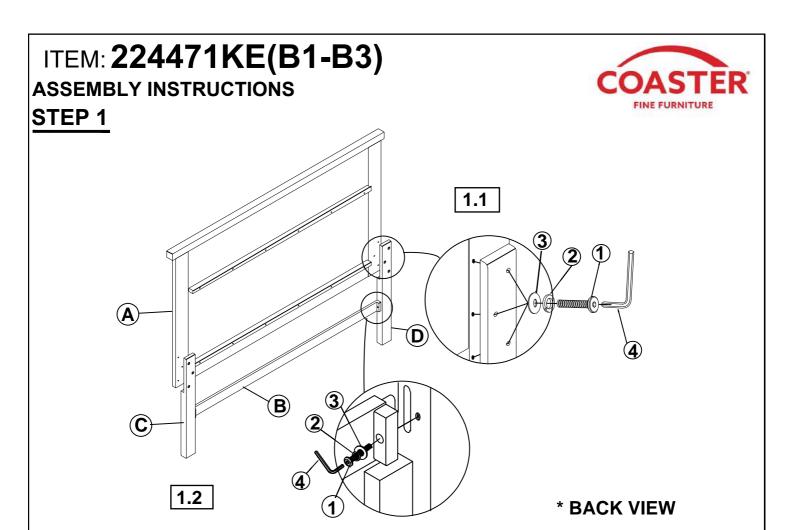

#### **B1 (BOX 1)**

A HEADBOARD PANEL

1PC

B HEADBOARD
BOTTOM RAIL

1PC

C RIGHT
HEADBOARD LEG

1PC

D HEADBOARD LEG

1PC

#### **B2 (BOX 2)**

E FOOTBOARD 1PC

#### Z-B1 (BOX 1) - HARDWARE PACK IS LOCATED IN 224471KE (B1)

| 1 | BOLT<br>(Ø5/16" x 50MM-RBW)              | 9 | 8PCS | 3 | FLAT WASHER<br>(Ø5/16" x 19 x 2MM - RBW) | 8PCS |
|---|------------------------------------------|---|------|---|------------------------------------------|------|
| 2 | LOCK WASHER<br>(Ø5/16" x 14 x 2MM - RBW) |   | 8PCS | 4 | ALLEN WRENCH<br>(M4 x 58MM- RBW)         | 1PC  |

### Z-B3 (BOX 3) - HARDWARE PACK IS LOCATED IN 224471KE (B3)

| 5 | THREADED BOLT<br>(Ø5/16" x 90MM - RBW)   | 8PCS | 8 HEX NUT<br>(Ø5/16" x12 x 18MM - RBW) | 8PCS |
|---|------------------------------------------|------|----------------------------------------|------|
| 6 | LOCK WASHER<br>(Ø5/16" x 14 x 2MM - RBW) | 8PCS | 9 WRENCH (M12 x L90MM - RBW)           | 1PC  |
| 7 | FLAT WASHER<br>(Ø5/16" x 19 x 2MM - RBW) | 8PCS | 10 FLAT HEAD SCREW (Ø8" x 30MM - RBW)  | 8PCS |