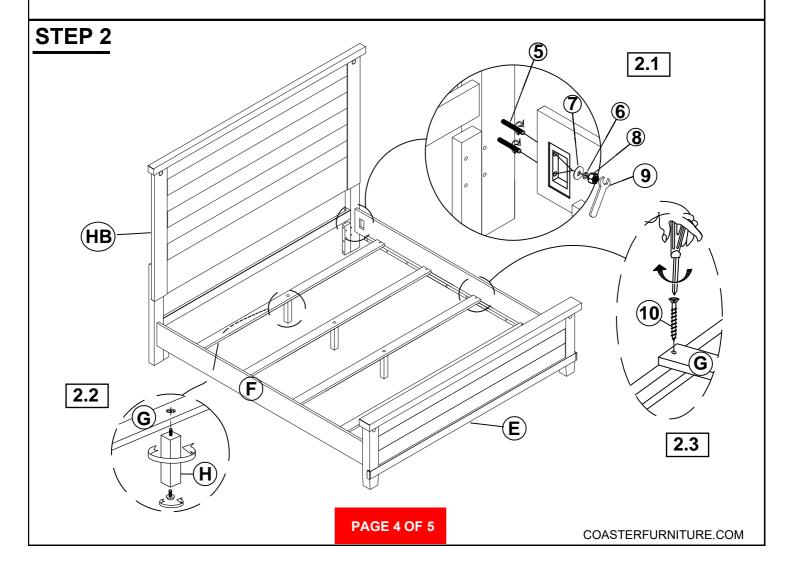

### **B3 (BOX 3)**

HB FROM BOX 1 HEADBOARD COMPLETE

1PC

### Z-B1 (BOX 1) - HARDWARE PACK IS LOCATED IN 224471Q (B1)

| 1 | BOLT<br>(Ø5/16" x 50MM-RBW)              | 8PCS | 3 | FLAT WASHER<br>(Ø5/16" x 19 x 2MM - RBW) | 8PCS |
|---|------------------------------------------|------|---|------------------------------------------|------|
| 2 | LOCK WASHER<br>(Ø5/16" x 14 x 2MM - RBW) | 8PCS | 4 | ALLEN WRENCH<br>(M4 x 58MM- RBW)         | 1PC  |

### Z-B3 (BOX 3) - HARDWARE PACK IS LOCATED IN 224471Q (B3)

| 5 | THREADED BOLT<br>(Ø5/16" x 90MM - RBW)   | 8PCS | 8  | HEX NUT<br>(Ø5/16" x12 x 18MM - RBW)  |         | 8PCS |
|---|------------------------------------------|------|----|---------------------------------------|---------|------|
| 6 | LOCK WASHER<br>(Ø5/16" x 14 x 2MM - RBW) | 8PCS | 9  | WRENCH<br>(M12 x L90MM - RBW)         |         | 1PC  |
| 7 | FLAT WASHER<br>(Ø5/16" x 19 x 2MM - RBW) | 8PCS | 10 | FLAT HEAD SCREW<br>(Ø8" x 30MM - RBW) | <b></b> | 8PCS |

### NOTE:

Phillips head screw driver is required in the assembly process; however, manufacturer does not provide this item.