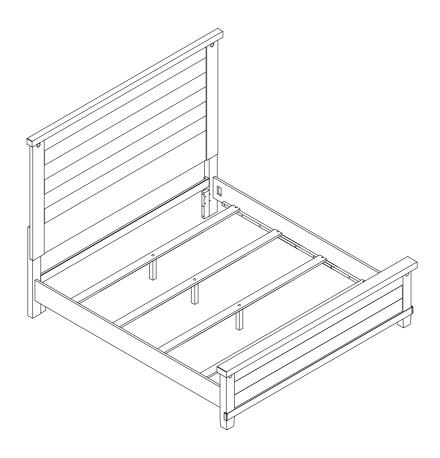

CH<br>(M4 x 58MM- RBW)         | 1PC  |

### Z-B3 (BOX 3) - HARDWARE PACK IS LOCATED IN 224471Q (B3)

| 5 | THREADED BOLT<br>(Ø5/16" x 90MM - RBW)   | 8PCS | 8  | HEX NUT<br>(Ø5/16" x12 x 18MM - RBW)  |         | 8PCS |
|---|------------------------------------------|------|----|---------------------------------------|---------|------|
| 6 | LOCK WASHER<br>(Ø5/16" x 14 x 2MM - RBW) | 8PCS | 9  | WRENCH<br>(M12 x L90MM - RBW)         |         | 1PC  |
| 7 | FLAT WASHER<br>(Ø5/16" x 19 x 2MM - RBW) | 8PCS | 10 | FLAT HEAD SCREW<br>(Ø8" x 30MM - RBW) | <b></b> | 8PCS |

### NOTE:

Phillips head screw driver is required in the assembly process; however, manufacturer does not provide this item.

# ASSEMBLY INSTRUCTIONS STEP 1 1.1 A BACK VIEW



# **ASSEMBLY INSTRUCTIONS**

STEP 3

COMPLETE









Inner size: 61.00"W x 82.00"D



Note: Dimension tolerance ±5%