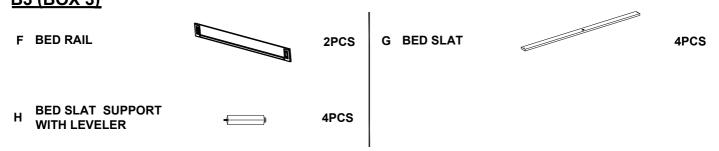

### Z-B3 (BOX 3) - HARDWARE PACK IS LOCATED IN 224471Q (B3)

| 5 | THREADED BOLT<br>(Ø5/16" x 90MM - RBW)   | 8PCS | 8  | HEX NUT<br>(Ø5/16" x12 x 18MM - RBW)  |         | 8PCS |
|---|------------------------------------------|------|----|---------------------------------------|---------|------|
| 6 | LOCK WASHER<br>(Ø5/16" x 14 x 2MM - RBW) | 8PCS | 9  | WRENCH<br>(M12 x L90MM - RBW)         |         | 1PC  |
| 7 | FLAT WASHER<br>(Ø5/16" x 19 x 2MM - RBW) | 8PCS | 10 | FLAT HEAD SCREW<br>(Ø8" x 30MM - RBW) | <b></b> | 8PCS |