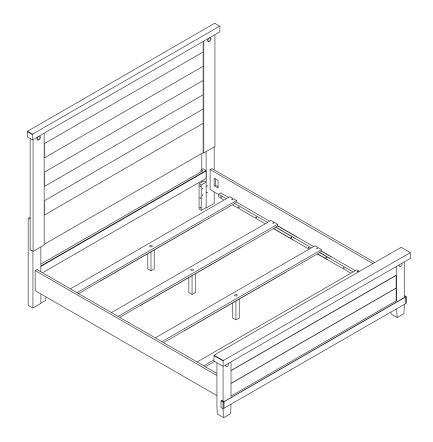

# **ASSEMBLY INSTRUCTIONS**

STEP 3

COMPLETE

Inner size: 61.00"W x 82.00"D

Note: Dimension tolerance ±5%