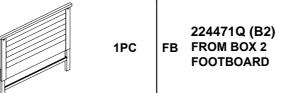

NITURE.COM

### **ASSEMBLY INSTRUCTIONS**

### **ASSEMBLY TIPS:**

- 1.Remove hardware from box and sort by size.
- 2.Please check to see that all hardware and parts are present prior to start of assembly.
- 3.Please follow attached instruction in the same sequence as numbered to assure fast & easy assembly.



### WARNING

- 1.Don't attempt to repair or modify parts that are broken or defective. Please contact the store immediately.
- 2. This product is for home use only and not intended for commercial establishments.



ASSEMBLY TIME

25 MINUTES

# **PARTS IDENTIFICATION**

### **B1 (BOX 1)**

A HEADBOARD PANEL

1PC

B HEADBOARD
BOTTOM RAIL

1PC

C RIGHT
HEADBOARD LEG

1PC

D HEADBOARD LEG

1PC

### **B2 (BOX 2)**

E FOOTBOARD 1PC

### **B3 (BOX 3)**



HB FROM BOX 1 HEADBOARD COMPLETE





1PC

### ASSEMBLY INSTRUCTIONS

### **ASSEMBLY TIPS:**

- 1.Remove hardware from box and sort by size.
- 2.Please check to see that all hardware and parts are present prior to start of assembly.
- 3.Please follow attached instruction in the same sequence as numbered to assure fast & easy assembly.



### WARNING!

- 1.Don't attempt to repair or modify parts that are broken or defective. Please contact the store immediately.
- 2. This product is for home use only and not intended for commercial establishments.

### HARDWARE IDENTIFICATION

### Z-B1 (BOX 1) - HARDWARE PACK IS LOCATED IN 224471Q (B1)

| 1 | BOLT<br>(Ø5/16" x 50MM-RBW)              | 8PCS | 3 | FLAT WASHER<br>(Ø5/16" x 19 x 2MM - RBW) | 8PCS |
|---|------------------------------------------|------|---|---------------------