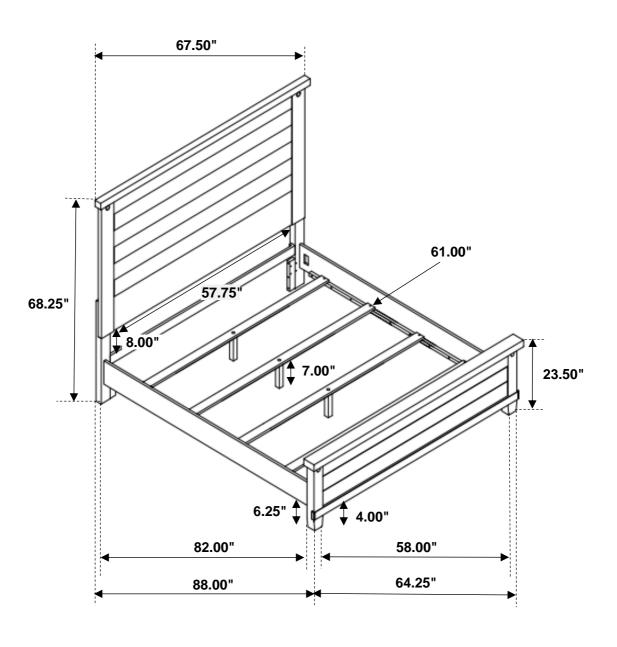

# **ASSEMBLY INSTRUCTIONS**

STEP 3

COMPLETE

Inner size: 61.00"W x 82.00"D

Note: Dimension tolerance ±5%