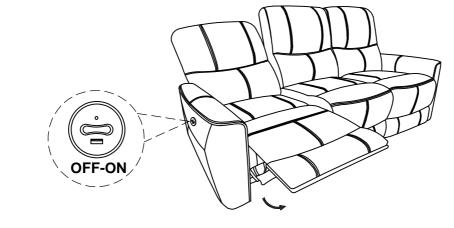

### STEP 3 COMPLETE

PAGE 3 OF 3

COASTERFURNITURE.COM

Note: Dimension tolerance ±5%