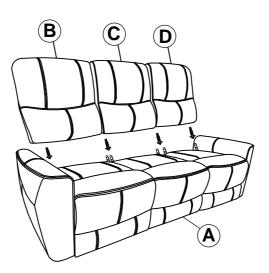

| Α | SEAT        | 1PC |
|---|-------------|-----|
| В | LEFT BACK   | 1PC |
| С | MIDDLE BACK | 1PC |
| D | RIGHT BACK  | 1PC |
| Е | ADAPTER     | 1PC |
| F | POWER CABLE | 1PC |

### <u>STEP 1</u>