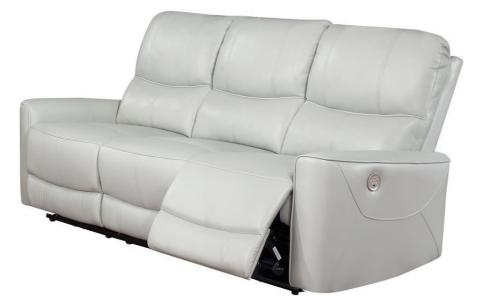

# ASSEMBLY INSTRUCTIONS COASTER FINE FURNITURE



Fine Furniture for every stage of life





COASTERFURNITURE.COM

## ITEM: 610261P ASSEMBLY INSTRUCTIONS



#### **ASSEMBLY TIPS:**

1.Remove hardware from box and sort by size.

2.Please check to see that all hardware and parts are present prior to start of assembly.

3.Please follow attached instructions in the same sequence as numbered to assure fast & easy assembly.



#### WARNING

1.Don't attempt to repair or modify parts that are broken or defective. Please contact the store immediately.

2. This product is for home use only and not intended for commercial establishments.



| Α | SEAT        | 1PC |
|---|-------------|-----|
| В | LEFT BACK   | 1PC |
| С | MIDDLE BACK | 1PC |
| D | RIGHT BACK  | 1PC |
| Е | ADAPTER     | 1PC |
| F | POWER CABLE | 1PC |

## ITEM: 610261P ASSEMBLY