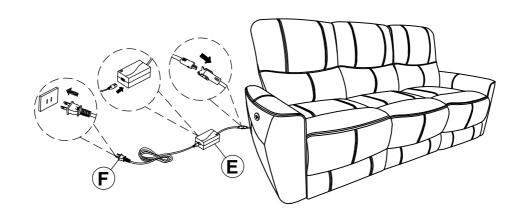

| Α | SEAT        | 1PC |
|---|-------------|-----|
| В | LEFT BACK   | 1PC |
| С | MIDDLE BACK | 1PC |
| D | RIGHT BACK  | 1PC |
| Е | ADAPTER     | 1PC |
| F | POWER CABLE | 1PC |

## <u>STEP 2</u>