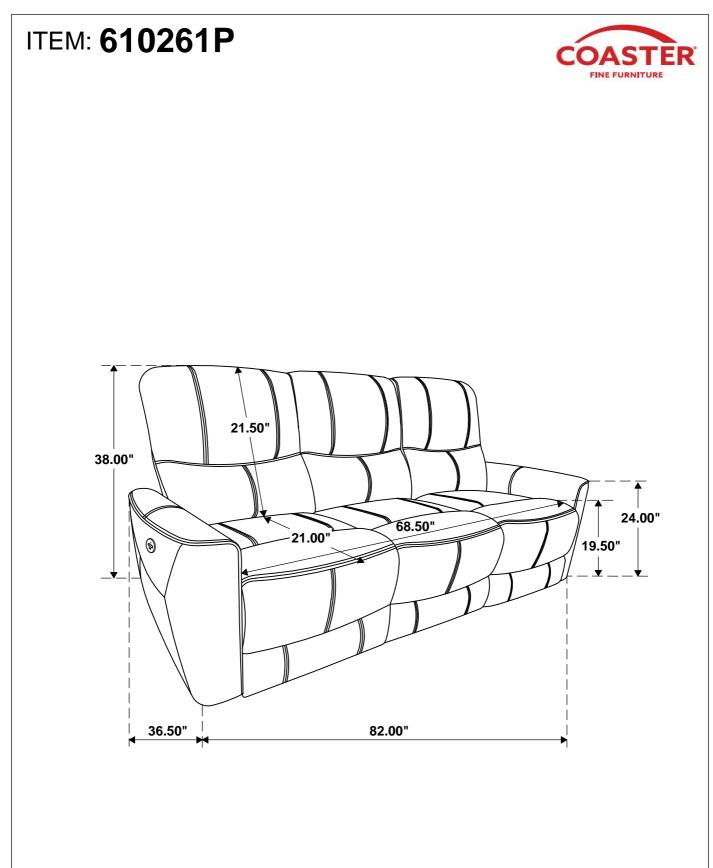

ASSEMBLY TIPS:**

1.Remove hardware from box and sort by size.

2.Please check to see that all hardware and parts are present prior to start of assembly.

3.Please follow attached instructions in the same sequence as numbered to assure fast & easy assembly.



#### WARNING

1.Don't attempt to repair or modify parts that are broken or defective. Please contact the store immediately.

2. This product is for home use only and not intended for commercial establishments.



| Α | SEAT        | 1PC |
|---|-------------|-----|
| В | LEFT BACK   | 1PC |
| С | MIDDLE BACK | 1PC |
| D | RIGHT BACK  | 1PC |
| Е | ADAPTER     | 1PC |
| F | POWER CABLE | 1PC |

## ITEM: 610261P ASSEMBLY INSTRUCTIONS



### <u>STEP 1</u>



## <u>STEP 2</u>



### STEP 3 COMPLETE





PAGE 3 OF 3

COASTERFURNITURE.COM



Note: Dimension tolerance ±5%