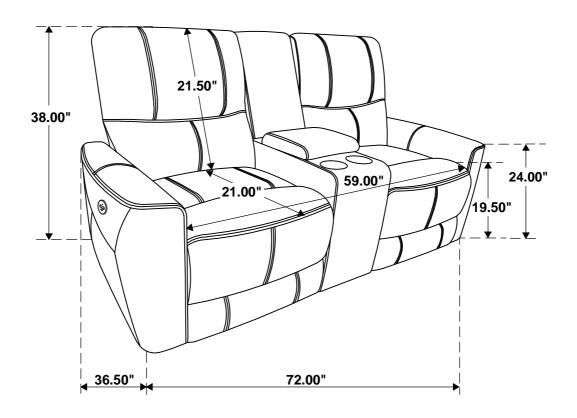

box and sort by size.
- 2. Please check to see that all hardware and parts are present prior to start of assembly.
- 3.Please follow attached instructions in the same sequence as numbered to assure fast & easy assembly.



#### **WARNING**

- 1.Don't attempt to repair or modify parts that are broken or defective. Please contact the store immediately.
- 2. This product is for home use only and not intended for commercial establishments.





5 MINUTES

#### **PARTS IDENTIFICATION**

| Α | SEAT         | 1PC |
|---|--------------|-----|
| В | LEFT BACK    | 1PC |
| С | CONSOLE BACK | 1PC |
| D | RIGHT BACK   | 1PC |
| E | ADAPTER      | 1PC |
| F | POWER CABLE  | 1PC |

## ITEM: **610262P**ASSEMBLY INSTRUCTIONS STEP 1



# B C D

#### STEP 2



### STEP 3 COMPLETE





ITEM: **610262P** 





Note: Dimension tolerance ±5%