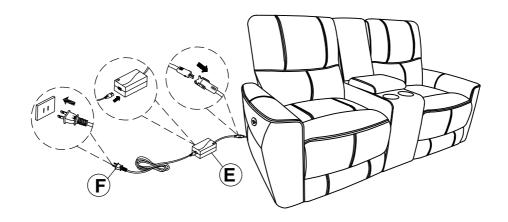

#### **PARTS IDENTIFICATION**

| Α | SEAT         | 1PC |
|---|--------------|-----|
| В | LEFT BACK    | 1PC |
| С | CONSOLE BACK | 1PC |
| D | RIGHT BACK   | 1PC |
| E | ADAPTER      | 1PC |
| F | POWER CABLE  | 1PC |

## ITEM: **610262P**ASSEMBLY INSTRUCTIONS STEP 1

#### STEP 2