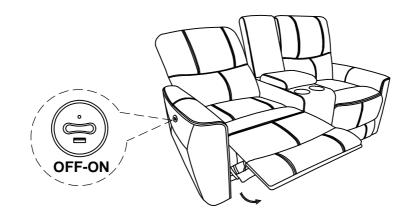

- 1.Remove hardware from box and sort by size.
- 2. Please check to see that all hardware and parts are present prior to start of assembly.
- 3.Please follow attached instructions in the same sequence as numbered to assure fast & easy assembly.



#### **WARNING**

- 1.Don't attempt to repair or modify parts that are broken or defective. Please contact the store immediately.
- 2. This product is for home use only and not intended for commercial establishments.





5 MINUTES

#### **PARTS IDENTIFICATION**

| Α | SEAT         | 1PC |
|---|--------------|-----|
| В | LEFT BACK    | 1PC |
| С | CONSOLE BACK | 1PC |
| D | RIGHT BACK   | 1PC |
| E | ADAPTER      | 1PC |
| F | POWER CABLE  | 1PC |

## ITEM: **610262P**ASSEMBLY INSTRUCTIONS STEP 1



# B C D

#### STEP 2



### STEP 3 COMPLETE





ITEM: **610262P** 





Note: Dimension tolerance ±5%