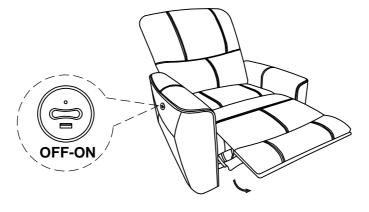

s for home use only and not intended for commercial establishments.



### PARTS IDENTIFICATION

| Α | SEAT        |                                                                                                                 | 1PC |
|---|-------------|-----------------------------------------------------------------------------------------------------------------|-----|
| В | ВАСК        |                                                                                                                 | 1PC |
| С | ADAPTER     |                                                                                                                 | 1PC |
| D | POWER CABLE | the second se | 1PC |



# ITEM: 610263P ASSEMBLY INSTRUCTIONS



### STEP 1



### <u>STEP 2</u>



#### STEP 3 COMPLETE





PAGE 3 OF 3

COASTERFURNITURE.COM



COASTERFURNITURE.COM