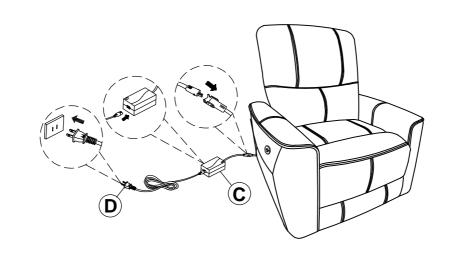

### <u>STEP 2</u>

### PARTS IDENTIFICATION

| Α | SEAT        |                                                                                                                 | 1PC |
|---|-------------|-----------------------------------------------------------------------------------------------------------------|-----|
| В | ВАСК        |                                                                                                                 | 1PC |
| С | ADAPTER     |                                                                                                                 | 1PC |
| D | POWER CABLE | the second se | 1PC |