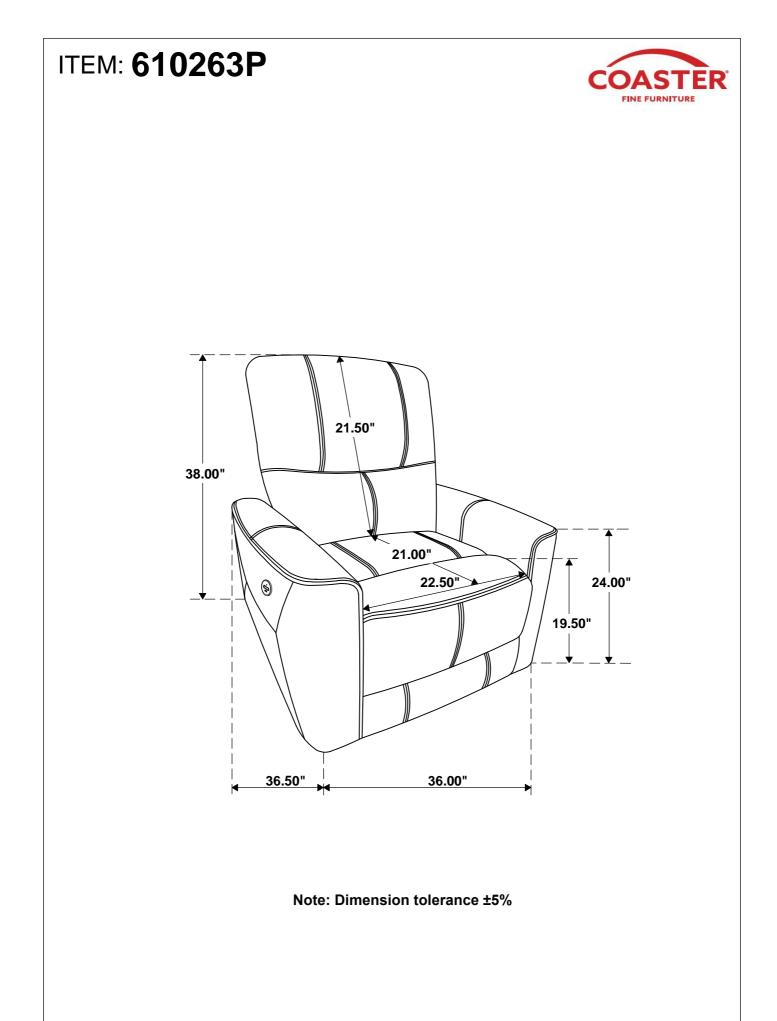

r commercial establishments.



### PARTS IDENTIFICATION

| Α | SEAT        |                                                                                                                 | 1PC |
|---|-------------|-----------------------------------------------------------------------------------------------------------------|-----|
| В | ВАСК        |                                                                                                                 | 1PC |
| С | ADAPTER     |                                                                                                                 | 1PC |
| D | POWER CABLE | the second se | 1PC |



# ITEM: 610263P ASSEMBLY INSTRUCTIONS



### STEP 1



### <u>STEP 2</u>



#### STEP 3 COMPLETE





PAGE 3 OF 3

COASTERFURNITURE.COM



COASTERFURNITURE.COM