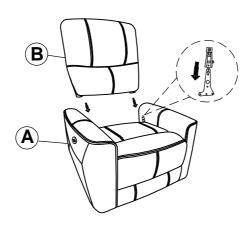

### STEP 1

### PARTS IDENTIFICATION

| Α | SEAT        |                                                                                                                 | 1PC |
|---|-------------|-----------------------------------------------------------------------------------------------------------------|-----|
| В | ВАСК        |                                                                                                                 | 1PC |
| С | ADAPTER     |                                                                                                                 | 1PC |
| D | POWER CABLE | the second se | 1PC |