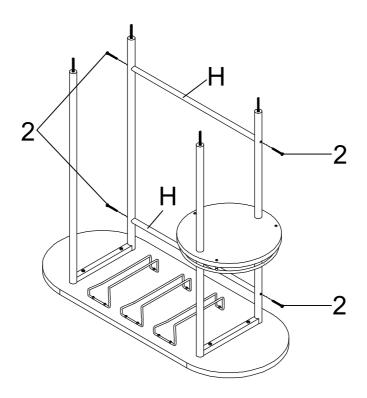

HOLDER     | 3PCS |



| HARDWARE IDENTIFICATION |
|-------------------------|
|                         |

| 1 | BOLT<br>(1/4" x 32mm BLK)          |   | 4PCS |
|---|------------------------------------|---|------|
| 2 | LONG BOLT<br>(1/4" x 45mm BLK)     |   | 4PCS |
| 3 | CROSSBAR BOLT<br>(1/4" x 57mm)     |   | 6PCS |
| 4 | GLASS HOLDER SCREW<br>(7# x 15mm)  |   | 9PCS |
| 5 | ROUND FRAME BOLT<br>(3/16" x 50mm) |   | 3PCS |
| 6 | PLASTIC SPACER<br>(Ø12 x 30mm BLK) |   | 3PCS |
| 7 | LEVELER<br>(1/4" x 25mm BLK)       |   | 4PCS |
| 8 | WASHER<br>( <b>ø</b> 32mm)         | • | 4PCS |
| 9 | ALLEN WRENCH<br>(4mm)              |   | 1PC  |



STEP 1

Do not tighten until each step is completed or instructed.



#### STEP 2



PAGE 5 OF 8



STEP 3



#### STEP 4



PAGE 6 OF 8



STEP 5



#### STEP 6





Product Size: 997 X 400 X 1041 H (MM)

Product Size :  $39\frac{1}{4}$ " X  $15\frac{3}{4}$ " X 41"



Note: Dimension tolerance ±5%