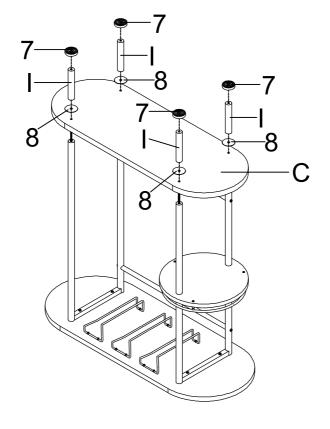

PCS |



| HARDWARE IDENTIFICATION |
|-------------------------|
|                         |

| 1 | BOLT<br>(1/4" x 32mm BLK)          |   | 4PCS |
|---|------------------------------------|---|------|
| 2 | LONG BOLT<br>(1/4" x 45mm BLK)     |   | 4PCS |
| 3 | CROSSBAR BOLT<br>(1/4" x 57mm)     |   | 6PCS |
| 4 | GLASS HOLDER SCREW<br>(7# x 15mm)  |   | 9PCS |
| 5 | ROUND FRAME BOLT<br>(3/16" x 50mm) |   | 3PCS |
| 6 | PLASTIC SPACER<br>(Ø12 x 30mm BLK) |   | 3PCS |
| 7 | LEVELER<br>(1/4" x 25mm BLK)       |   | 4PCS |
| 8 | WASHER<br>( <b>ø</b> 32mm)         | • | 4PCS |
| 9 | ALLEN WRENCH<br>(4mm)              |   | 1PC  |



STEP 1

Do not tighten until each step is completed or instructed.



#### STEP 2



PAGE 5 OF 8



STEP 3



#### STEP 4



PAGE 6 OF 8



STEP 5



#### STEP 6





Product Size: 997 X 400 X 1041 H (MM)

Product Size :  $39\frac{1}{4}$ " X  $15\frac{3}{4}$ " X 41"



Note: Dimension tolerance ±5%