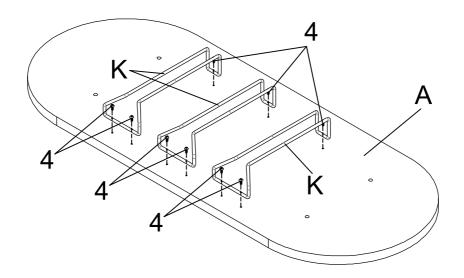

#### PARTS IDENTIFICATION

| Α | TOP PANEL      |             |           | 1PC          |
|---|----------------|-------------|-----------|--------------|
| В | SHELF PANEL    |             |           | 1PC          |
| С | BOTTOM PANEL   |             |           | 1PC          |
| D | LARGE FRAME    |             |           | 1PC          |
| E | SMALL FRAME    |             |           | 1PC          |
| F | LONG FRONT LEG |             |           | 1PC          |
|   |                | PAGE 2 OF 8 | COASTERFL | JRNITURE.COM |

# ITEM:182527 ASSEMBLY INSTRUCTIONS PARTS IDENTIFICATION

| G | LONG BACK LEG    | 1PC  |
|---|------------------|------|
| Н | SUPPORT CROSSBAR | 2PCS |
| I | SHORT LEG        | 4PCS |
| J | ROUND FRAME      | 1PC  |
| К | GLASS HOLDER     | 3PCS |

| HARDWARE IDENTIFICATION |
|-------------------------|
|                         |

| 1 | BOLT<br>(1/4" x 32mm BLK)          |   | 4PCS |
|---|------------------------------------|---|------|
| 2 | LONG BOLT<br>(1/4" x 45mm BLK)     |   | 4PCS |
| 3 | CROSSBAR BOLT<br>(1/4" x 57mm)     |   | 6PCS |
| 4 | GLASS HOLDER SCREW<br>(7# x 15mm)  |   | 9PCS |
| 5 | ROUND FRAME BOLT<br>(3/16" x 50mm) |   | 3PCS |
| 6 | PLASTIC SPACER<br>(Ø12 x 30mm BLK) |   | 3PCS |
| 7 | LEVELER<br>(1/4" x 25mm BLK)       |   | 4PCS |
| 8 | WASHER<br>( <b>ø</b> 32mm)         | • | 4PCS |
| 9 | ALLEN WRENCH<br>(4mm)              |   | 1PC  |

STEP 1

Do not tighten until each step is completed or instructed.