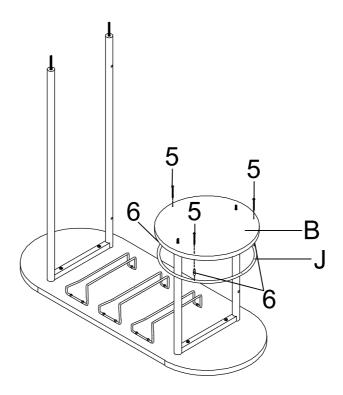

#### PARTS IDENTIFICATION

| Α | TOP PANEL      |             |           | 1PC          |
|---|----------------|-------------|-----------|--------------|
| В | SHELF PANEL    |             |           | 1PC          |
| С | BOTTOM PANEL   |             |           | 1PC          |
| D | LARGE FRAME    |             |           | 1PC          |
| E | SMALL FRAME    |             |           | 1PC          |
| F | LONG FRONT LEG |             |           | 1PC          |
|   |                | PAGE 2 OF 8 | COASTERFL | JRNITURE.COM |

# ITEM:182527 ASSEMBLY INSTRUCTIONS PARTS IDENTIFICATION

| G | LONG BACK LEG    | 1PC  |
|---|------------------|------|
| Н | SUPPORT CROSSBAR | 2PCS |
| I | SHORT LEG        | 4PCS |
| J | ROUND FRAME      | 1PC  |
| К | GLASS HOLDER     | 3PCS |

| HARDWARE IDENTIFICATION |
|-------------------------|
|                         |

| 1 | BOLT<br>(1/4" x 32mm BLK)          |   | 4PCS |
|---|------------------------------------|---|------|
| 2 | LONG BOLT<br>(1/4" x 45mm BLK)     |   | 4PCS |
| 3 | CROSSBAR BOLT<br>(1/4" x 57mm)     |   | 6PCS |
| 4 | GLASS HOLDER SCREW<br>(7# x 15mm)  |   | 9PCS |
| 5 | ROUND FRAME BOLT<br>(3/16" x 50mm) |   | 3PCS |
| 6 | PLASTIC SPACER<br>(Ø12 x 30mm BLK) |   | 3PCS |
| 7 | LEVELER<br>(1/4" x 25mm BLK)       |   | 4PCS |
| 8 | WASHER<br>( <b>ø</b> 32mm)         | • | 4PCS |
| 9 | ALLEN WRENCH<br>(4mm)              |   | 1PC  |

#### STEP 4

PAGE 6 OF 8

STEP 5