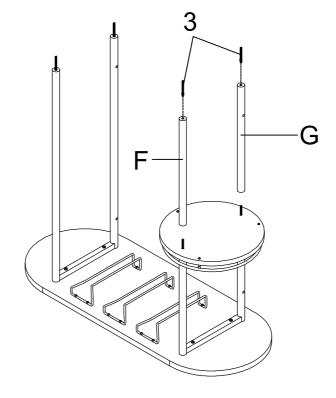

| 1PC  |
| К | GLASS HOLDER     | 3PCS |



| HARDWARE IDENTIFICATION |
|-------------------------|
|                         |

| 1 | BOLT<br>(1/4" x 32mm BLK)          |   | 4PCS |
|---|------------------------------------|---|------|
| 2 | LONG BOLT<br>(1/4" x 45mm BLK)     |   | 4PCS |
| 3 | CROSSBAR BOLT<br>(1/4" x 57mm)     |   | 6PCS |
| 4 | GLASS HOLDER SCREW<br>(7# x 15mm)  |   | 9PCS |
| 5 | ROUND FRAME BOLT<br>(3/16" x 50mm) |   | 3PCS |
| 6 | PLASTIC SPACER<br>(Ø12 x 30mm BLK) |   | 3PCS |
| 7 | LEVELER<br>(1/4" x 25mm BLK)       |   | 4PCS |
| 8 | WASHER<br>( <b>ø</b> 32mm)         | • | 4PCS |
| 9 | ALLEN WRENCH<br>(4mm)              |   | 1PC  |



STEP 1

Do not tighten until each step is completed or instructed.



#### STEP 2



PAGE 5 OF 8



STEP 3



#### STEP 4



PAGE 6 OF 8



STEP 5



#### STEP 6





Product Size: 997 X 400 X 1041 H (MM)

Product Size :  $39\frac{1}{4}$ " X  $15\frac{3}{4}$ " X 41"



Note: Dimension tolerance ±5%