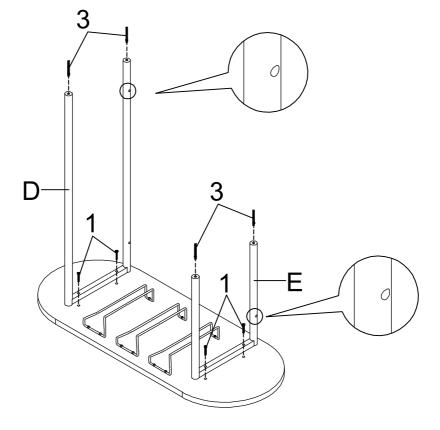

#### PARTS IDENTIFICATION

| Α | TOP PANEL      |             |           | 1PC          |
|---|----------------|-------------|-----------|--------------|
| В | SHELF PANEL    |             |           | 1PC          |
| С | BOTTOM PANEL   |             |           | 1PC          |
| D | LARGE FRAME    |             |           | 1PC          |
| E | SMALL FRAME    |             |           | 1PC          |
| F | LONG FRONT LEG |             |           | 1PC          |
|   |                | PAGE 2 OF 8 | COASTERFL | JRNITURE.COM |

# ITEM:182527 ASSEMBLY INSTRUCTIONS PARTS IDENTIFICATION

| G | LONG BACK LEG    | 1PC  |
|---|------------------|------|
| Н | SUPPORT CROSSBAR | 2PCS |
| I | SHORT LEG        | 4PCS |
| J | ROUND FRAME      | 1PC  |
| К | GLASS HOLDER     | 3PCS |

| HARDWARE IDENTIFICATION |
|-------------------------|
|                         |

| 1 | BOLT<br>(1/4" x 32mm BLK)          |   | 4PCS |
|---|------------------------------------|---|------|
| 2 | LONG BOLT<br>(1/4" x 45mm BLK)     |   | 4PCS |
| 3 | CROSSBAR BOLT<br>(1/4" x 57mm)     |   | 6PCS |
| 4 | GLASS HOLDER SCREW<br>(7# x 15mm)  |   | 9PCS |
| 5 | ROUND FRAME BOLT<br>(3/16" x 50mm) |   | 3PCS |
| 6 | PLASTIC SPACER<br>(Ø12 x 30mm BLK) |   | 3PCS |
| 7 | LEVELER<br>(1/4" x 25mm BLK)       |   | 4PCS |
| 8 | WASHER<br>( <b>ø</b> 32mm)         | • | 4PCS |
| 9 | ALLEN WRENCH<br>(4mm)              |   | 1PC  |

#### STEP 2

PAGE 5 OF 8

STEP 3