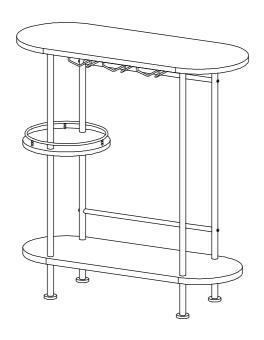

### ASSEMBLY INSTRUCTIONS COASTER FINE FURNITURE

Fine Furniture for every stage of life

182527 *BAR UNIT* 

REVISION 0: 09/06/2022

PAGE 1 OF 8

#### STEP 6

Product Size: 997 X 400 X 1041 H (MM)

Product Size :  $39\frac{1}{4}$ " X  $15\frac{3}{4}$ " X 41"

Note: Dimension tolerance ±5%