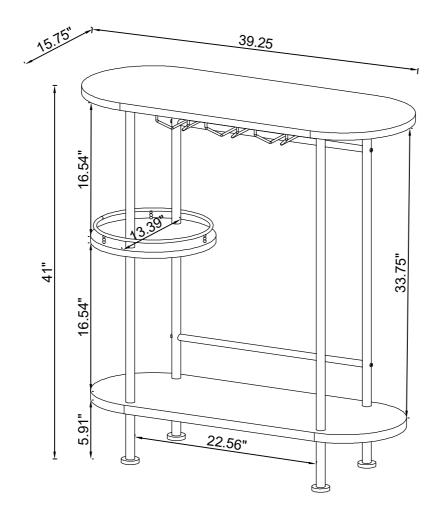

#### STEP 6

Product Size: 997 X 400 X 1041 H (MM)

Product Size :  $39\frac{1}{4}$ " X  $15\frac{3}{4}$ " X 41"

Note: Dimension tolerance ±5%