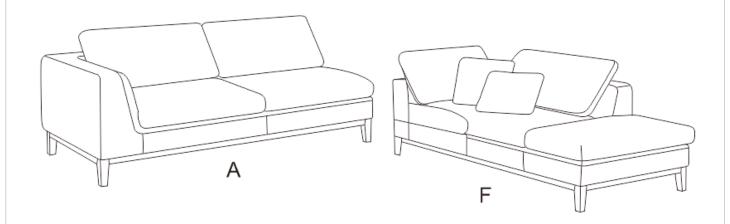

ry stage of life

REVISION: 0 11/08/2019 REVISION: 1 03/10/2020 REVISION: 2 09/20/2022 REVISION: 3 10/05/2023 508857
Sectional
COASTERFURNITURE.COM

## ITEM:508857



### **ASSEMBLY INSTRUCTIONS**

#### **ASSEMBLY TIPS:**

1. Remove hardware from box and sort by size.

2. Please check to see that all hardware and parts are present prior to start of assembly.

3. Please follow attached instructions in the same sequence as numbered to assure fast & easy assembly.



#### WARNING!

1. Don't attempt to repair or modify parts that are broken or defective. Please contact the store immediately.

2. This product is for home use only and not intended for commercial establishments.



ASSEMBLY TIME

3 MINUTES

## PARTS IDENTIFICATION



# STEP 1





# STEP 2



PAGE 3 OF 5

COASTERFURNITURE.COM











## Note: Dimension tolerance $\pm$ 5%