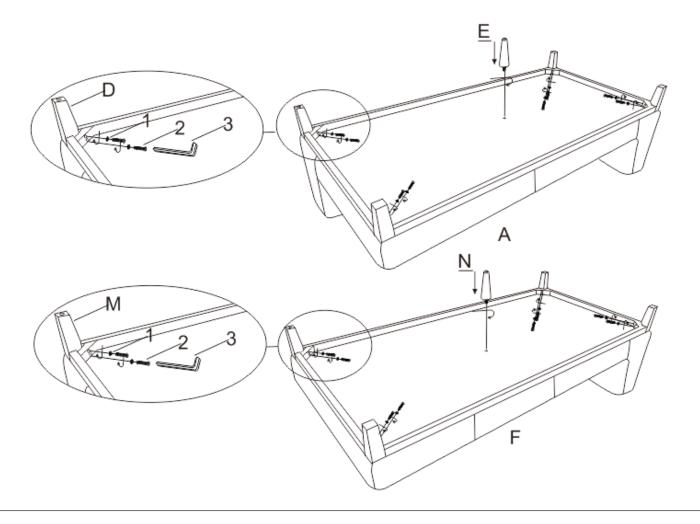

NS COASTER FINE FURNITURE



Fine Furniture for every stage of life

REVISION: 0 11/08/2019 REVISION: 1 03/10/2020 REVISION: 2 09/20/2022 REVISION: 3 10/05/2023 508857
Sectional
COASTERFURNITURE.COM

## ITEM:508857



### **ASSEMBLY INSTRUCTIONS**

#### **ASSEMBLY TIPS:**

1. Remove hardware from box and sort by size.

2. Please check to see that all hardware and parts are present prior to start of assembly.

3. Please follow attached instructions in the same sequence as numbered to assure fast & easy assembly.



#### WARNING!

1. Don't attempt to repair or modify parts that are broken or defective. Please contact the store immediately.

2. This product is for home use only and not intended for commercial establishments.



ASSEMBLY TIME

3 MINUTES

## PARTS IDENTIFICATION



# STEP 1





# STEP 2



PAGE 3 OF 5

COASTERFURNITURE.COM











## Note: Dimension tolerance $\pm$ 5%