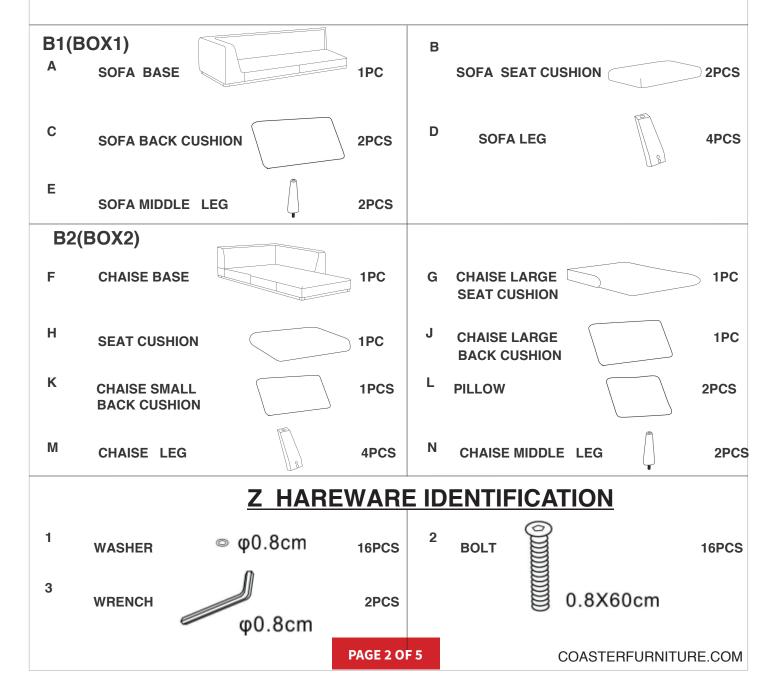

BLY INSTRUCTIONS COASTER FINE FURNITURE



Fine Furniture for every stage of life

REVISION: 0 11/08/2019 REVISION: 1 03/10/2020 REVISION: 2 09/20/2022 REVISION: 3 10/05/2023 508857
Sectional
COASTERFURNITURE.COM

## ITEM:508857



### **ASSEMBLY INSTRUCTIONS**

#### **ASSEMBLY TIPS:**

1. Remove hardware from box and sort by size.

2. Please check to see that all hardware and parts are present prior to start of assembly.

3. Please follow attached instructions in the same sequence as numbered to assure fast & easy assembly.



#### WARNING!

1. Don't attempt to repair or modify parts that are broken or defective. Please contact the store immediately.

2. This product is for home use only and not intended for commercial establishments.



ASSEMBLY TIME

3 MINUTES

## PARTS IDENTIFICATION



# STEP 1





# STEP 2



PAGE 3 OF 5

COASTERFURNITURE.COM











## Note: Dimension tolerance $\pm$ 5%