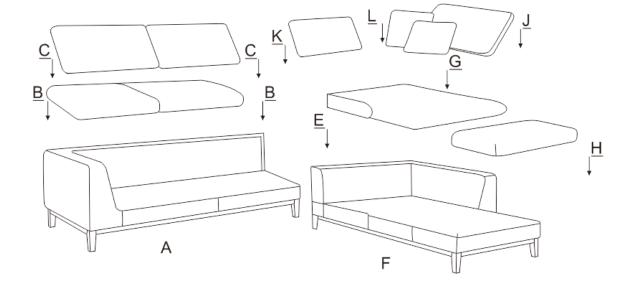

INE FURNITURE



Fine Furniture for every stage of life

REVISION: 0 11/08/2019 REVISION: 1 03/10/2020 REVISION: 2 09/20/2022 REVISION: 3 10/05/2023 508857
Sectional
COASTERFURNITURE.COM

## ITEM:508857



### **ASSEMBLY INSTRUCTIONS**

#### **ASSEMBLY TIPS:**

1. Remove hardware from box and sort by size.

2. Please check to see that all hardware and parts are present prior to start of assembly.

3. Please follow attached instructions in the same sequence as numbered to assure fast & easy assembly.



#### WARNING!

1. Don't attempt to repair or modify parts that are broken or defective. Please contact the store immediately.

2. This product is for home use only and not intended for commercial establishments.



ASSEMBLY TIME

3 MINUTES

## PARTS IDENTIFICATION



# STEP 1





# STEP 2



PAGE 3 OF 5

COASTERFURNITURE.COM











## Note: Dimension tolerance $\pm$ 5%