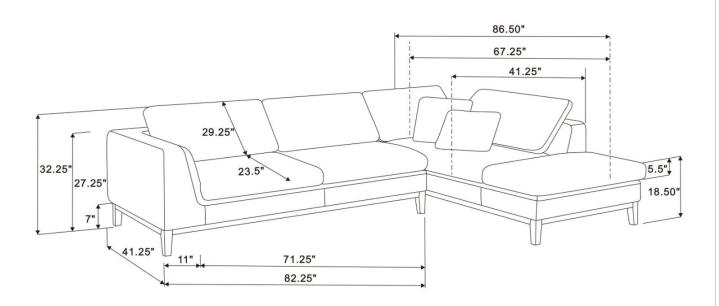

ge of life

REVISION: 0 11/08/2019 REVISION: 1 03/10/2020 REVISION: 2 09/20/2022 REVISION: 3 10/05/2023 508857
Sectional
COASTERFURNITURE.COM

## ITEM:508857



### **ASSEMBLY INSTRUCTIONS**

#### **ASSEMBLY TIPS:**

1. Remove hardware from box and sort by size.

2. Please check to see that all hardware and parts are present prior to start of assembly.

3. Please follow attached instructions in the same sequence as numbered to assure fast & easy assembly.



#### WARNING!

1. Don't attempt to repair or modify parts that are broken or defective. Please contact the store immediately.

2. This product is for home use only and not intended for commercial establishments.



ASSEMBLY TIME

3 MINUTES

## PARTS IDENTIFICATION



# STEP 1





# STEP 2



PAGE 3 OF 5

COASTERFURNITURE.COM











## Note: Dimension tolerance $\pm$ 5%