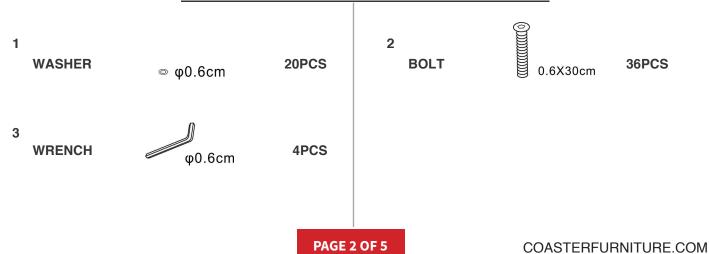

ease follow attached instructions in the same sequence as numbered to assure fast & easy assembly.



1. Don't attempt to repair or modify parts that are broken or defective. Please contact the store immediately.

2. This product is for home use only and not intended for commercial establishments.



ASSEMBLY TIME

3 MINUTES

### PARTS IDENTIFICATION

#### **B1(BOX1)**

| A SOFA BASE 1PC              | B SOFA BACK CUSHION 2PCS      |
|------------------------------|-------------------------------|
| C SOFA LARGE LEG FRAME 2PCS  | D IPC                         |
| B2(BOX2)  E CHAISE BASE  1PC | F LARGE BACK CUSHION 1PC      |
| G SMALL BACK CUSHION 1PC     | H CHAISE LARGE LEG FRAME 2PCS |
| J SMALL LEG FRAME 1PC        |                               |

#### **Z HARDWARE IDENTIFICATION**



## STEP 1







## STEP 2





## STEP 3







Note: Dimension tolerance  $\pm$  5%