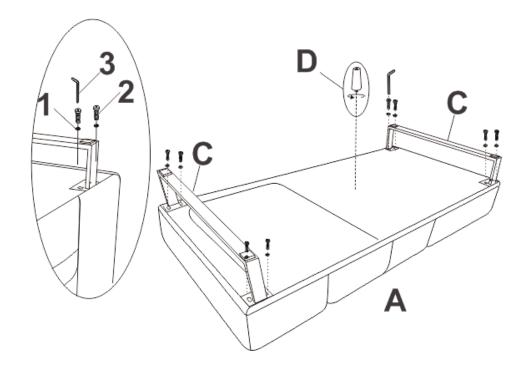

ached instructions in the same sequence as numbered to assure fast & easy assembly.



1. Don't attempt to repair or modify parts that are broken or defective. Please contact the store immediately.

2. This product is for home use only and not intended for commercial establishments.



ASSEMBLY TIME

3 MINUTES

### PARTS IDENTIFICATION

#### **B1(BOX1)**

| A SOFA BASE 1PC              | B SOFA BACK CUSHION 2PCS      |
|------------------------------|-------------------------------|
| C SOFA LARGE LEG FRAME 2PCS  | D IPC                         |
| B2(BOX2)  E CHAISE BASE  1PC | F LARGE BACK CUSHION 1PC      |
| G SMALL BACK CUSHION 1PC     | H CHAISE LARGE LEG FRAME 2PCS |
| J SMALL LEG FRAME 1PC        |                               |

#### **Z HARDWARE IDENTIFICATION**



## STEP 1







## STEP 2





## STEP 3







Note: Dimension tolerance  $\pm$  5%