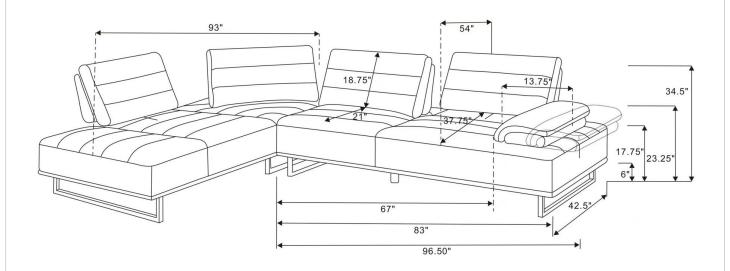

uence as numbered to assure fast & easy assembly.



1. Don't attempt to repair or modify parts that are broken or defective. Please contact the store immediately.

2. This product is for home use only and not intended for commercial establishments.



ASSEMBLY TIME

3 MINUTES

### PARTS IDENTIFICATION

#### **B1(BOX1)**

| A SOFA BASE 1PC              | B SOFA BACK CUSHION 2PCS      |
|------------------------------|-------------------------------|
| C SOFA LARGE LEG FRAME 2PCS  | D IPC                         |
| B2(BOX2)  E CHAISE BASE  1PC | F LARGE BACK CUSHION 1PC      |
| G SMALL BACK CUSHION 1PC     | H CHAISE LARGE LEG FRAME 2PCS |
| J SMALL LEG FRAME 1PC        |                               |

#### **Z HARDWARE IDENTIFICATION**



## STEP 1







## STEP 2





## STEP 3







Note: Dimension tolerance  $\pm$  5%