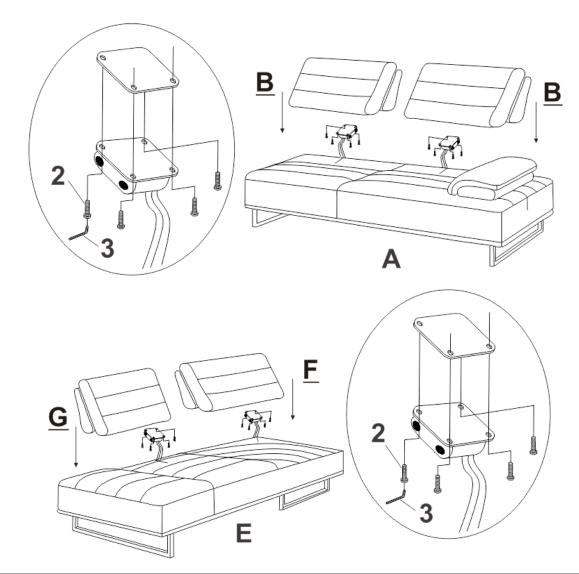

### PARTS IDENTIFICATION

#### **B1(BOX1)**

| A SOFA BASE 1PC              | B SOFA BACK CUSHION 2PCS      |
|------------------------------|-------------------------------|
| C SOFA LARGE LEG FRAME 2PCS  | D IPC                         |
| B2(BOX2)  E CHAISE BASE  1PC | F LARGE BACK CUSHION 1PC      |
| G SMALL BACK CUSHION 1PC     | H CHAISE LARGE LEG FRAME 2PCS |
| J SMALL LEG FRAME 1PC        |                               |

## STEP 1

## STEP 2

## STEP 3

Note: Dimension tolerance  $\pm$  5%