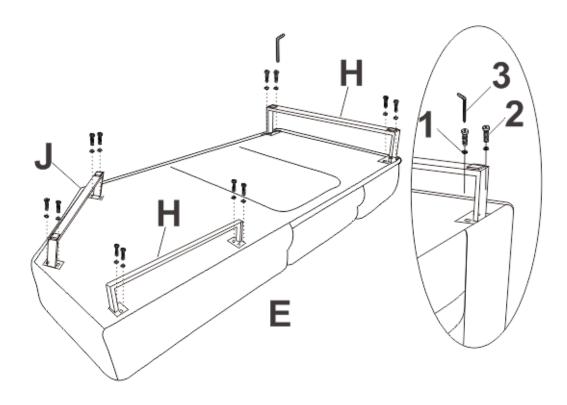

hed instructions in the same sequence as numbered to assure fast & easy assembly.



1. Don't attempt to repair or modify parts that are broken or defective. Please contact the store immediately.

2. This product is for home use only and not intended for commercial establishments.



ASSEMBLY TIME

3 MINUTES

### PARTS IDENTIFICATION

#### **B1(BOX1)**

| A SOFA BASE 1PC              | B SOFA BACK CUSHION 2PCS      |
|------------------------------|-------------------------------|
| C SOFA LARGE LEG FRAME 2PCS  | D IPC                         |
| B2(BOX2)  E CHAISE BASE  1PC | F LARGE BACK CUSHION 1PC      |
| G SMALL BACK CUSHION 1PC     | H CHAISE LARGE LEG FRAME 2PCS |
| J SMALL LEG FRAME 1PC        |                               |

#### **Z HARDWARE IDENTIFICATION**



## STEP 1







## STEP 2





## STEP 3







Note: Dimension tolerance  $\pm$  5%