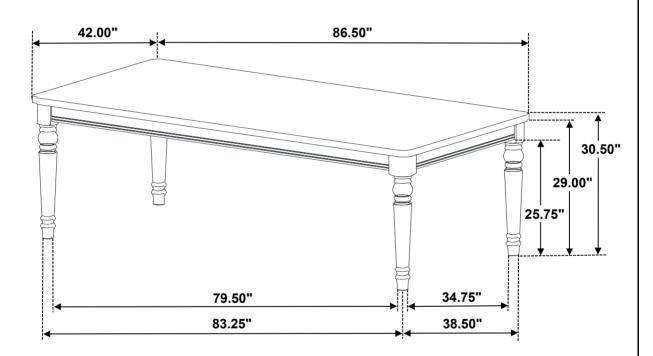

1. Remove hardware from box and sort by size.
- 2. Please check to see that all hardware and parts are present prior to start of assembly.
- 3. Please follow attached instructions in the same sequence as numbered to assure fast & easy assembly.



#### **WARNING!**

- 1. Don't attempt to repair or modify parts that are broken or defective. Please contact the store immediately.
- 2. This product is for home use only and not intended for commercial establishments.



ASSEMBLY TIME

15 MINUTES

# **PARTS IDENTIFICATION**

A TOP 1PC

B LEG 4PCS

# **HARDWARE IDENTIFICATION**

1 ALLEN WRENCH
(M5 x 65mm - BLK)

2 BOLT
(M8 x 70mm - BLK)

3 LOCK WASHER
(M8 x 14mm x 15mm - BLK)

8 PCS

4 FLAT WASHER
(M8 x 22mm x 1mm - BLK)

# ITEM:108111 **ASSEMBLY INSTRUCTIONS** STEP 1 **B**)



# ITEM:108111





Note: Dimension tolerance ±5%