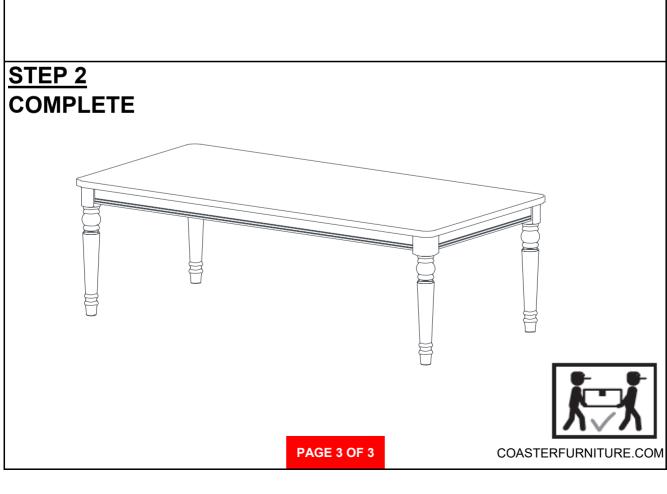

ASSEMBLY TIPS:**

- 1. Remove hardware from box and sort by size.
- 2. Please check to see that all hardware and parts are present prior to start of assembly.
- 3. Please follow attached instructions in the same sequence as numbered to assure fast & easy assembly.



#### **WARNING!**

- 1. Don't attempt to repair or modify parts that are broken or defective. Please contact the store immediately.
- 2. This product is for home use only and not intended for commercial establishments.



ASSEMBLY TIME

15 MINUTES

# **PARTS IDENTIFICATION**

A TOP 1PC

B LEG 4PCS

# **HARDWARE IDENTIFICATION**

1 ALLEN WRENCH
(M5 x 65mm - BLK)

2 BOLT
(M8 x 70mm - BLK)

3 LOCK WASHER
(M8 x 14mm x 15mm - BLK)

8 PCS

4 FLAT WASHER
(M8 x 22mm x 1mm - BLK)

# ITEM:108111 **ASSEMBLY INSTRUCTIONS** STEP 1 **B**)



# ITEM:108111





Note: Dimension tolerance ±5%