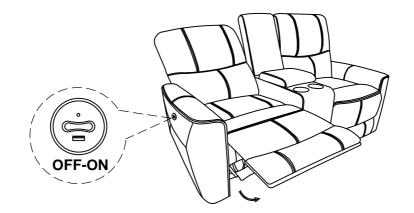

- 1.Remove hardware from box and sort by size.
- 2.Please check to see that all hardware and parts are present prior to start of assembly.
- 3.Please follow attached instructions in the same sequence as numbered to assure fast & easy assembly.



#### **WARNING**

- 1.Don't attempt to repair or modify parts that are broken or defective. Please contact the store immediately.
- 2. This product is for home use only and not intended for commercial establishments.





5 MINUTES

#### **PARTS IDENTIFICATION**

| Α | SEAT         | 1PC |
|---|--------------|-----|
| В | LEFT BACK    | 1PC |
| С | CONSOLE BACK | 1PC |
| D | RIGHT BACK   | 1PC |
| E | ADAPTER      | 1PC |
| F | POWER CABLE  | 1PC |

# ITEM: **610265P ASSEMBLY INSTRUCTIONS**



## STEP 1



#### STEP 2



### STEP 3 **COMPLETE**





ITEM: **610265P** 





Note: Dimension tolerance ±5%