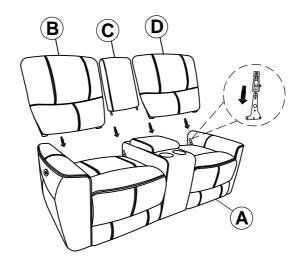

#### **PARTS IDENTIFICATION**

| Α | SEAT         | 1PC |
|---|--------------|-----|
| В | LEFT BACK    | 1PC |
| С | CONSOLE BACK | 1PC |
| D | RIGHT BACK   | 1PC |
| E | ADAPTER      | 1PC |
| F | POWER CABLE  | 1PC |

## STEP 1