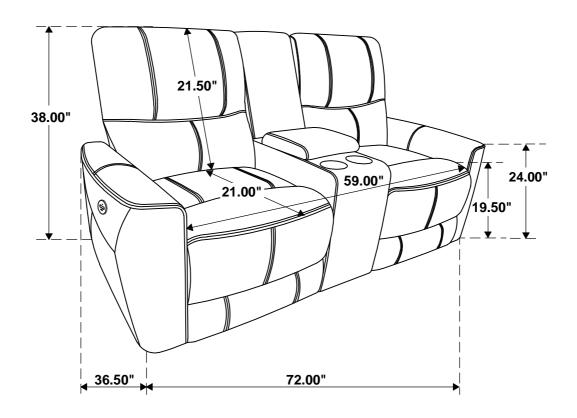

# ITEM: **610265P ASSEMBLY INSTRUCTIONS**

### STEP 3 **COMPLETE**

ITEM: **610265P** 

Note: Dimension tolerance ±5%