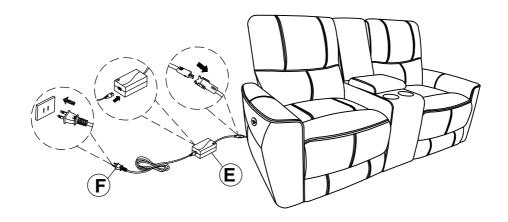

#### **PARTS IDENTIFICATION**

| Α | SEAT         | 1PC |
|---|--------------|-----|
| В | LEFT BACK    | 1PC |
| С | CONSOLE BACK | 1PC |
| D | RIGHT BACK   | 1PC |
| E | ADAPTER      | 1PC |
| F | POWER CABLE  | 1PC |

#### STEP 2