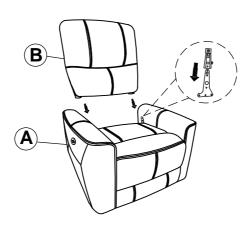

### <u>STEP 1</u>

## PARTS IDENTIFICATION

| Α | SEAT        |                                                                                                                 | 1PC |
|---|-------------|-----------------------------------------------------------------------------------------------------------------|-----|
| В | ВАСК        |                                                                                                                 | 1PC |
| С | ADAPTER     |                                                                                                                 | 1PC |
| D | POWER CABLE | the second se | 1PC |