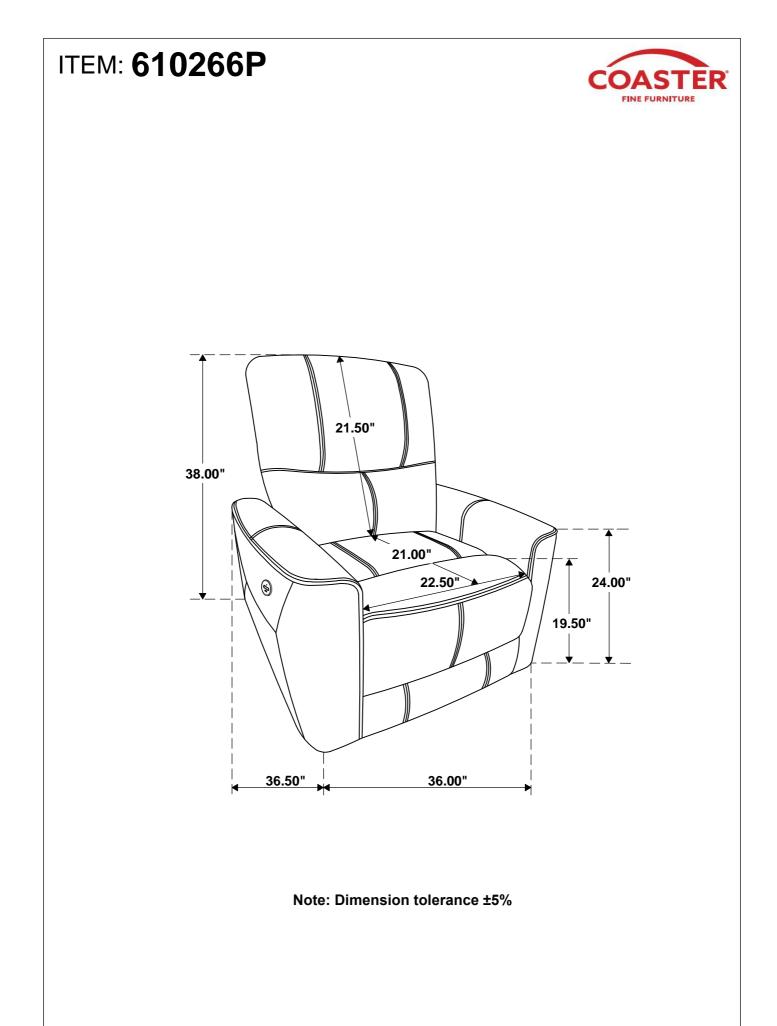

## ITEM: 610266P ASSEMBLY INSTRUCTIONS

## PARTS IDENTIFICATION

| Α | SEAT        |                                                                                                                 | 1PC |
|---|-------------|-----------------------------------------------------------------------------------------------------------------|-----|
| В | ВАСК        |                                                                                                                 | 1PC |
| С | ADAPTER     |                                                                                                                 | 1PC |
| D | POWER CABLE | the second se | 1PC |