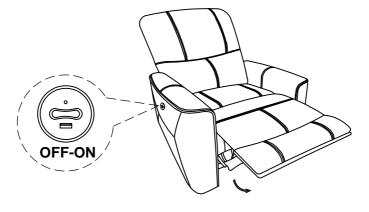

r home use only and not intended for commercial establishments.



## PARTS IDENTIFICATION

| Α | SEAT        |                                                                                                                 | 1PC |
|---|-------------|-----------------------------------------------------------------------------------------------------------------|-----|
| В | ВАСК        |                                                                                                                 | 1PC |
| С | ADAPTER     |                                                                                                                 | 1PC |
| D | POWER CABLE | the second se | 1PC |



# ITEM: 610266P ASSEMBLY INSTRUCTIONS



### <u>STEP 1</u>



## <u>STEP 2</u>



### STEP 3 COMPLETE





PAGE 3 OF 3

COASTERFURNITURE.COM



COASTERFURNITURE.COM