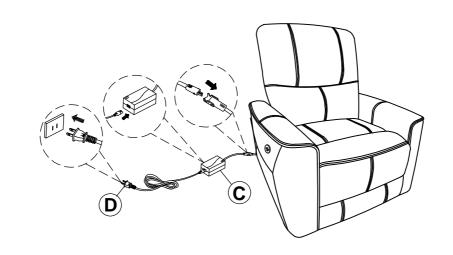

## <u>STEP 2</u>

## PARTS IDENTIFICATION

| Α | SEAT        |                                                                                                                 | 1PC |
|---|-------------|-----------------------------------------------------------------------------------------------------------------|-----|
| В | ВАСК        |                                                                                                                 | 1PC |
| С | ADAPTER     |                                                                                                                 | 1PC |
| D | POWER CABLE | the second se | 1PC |