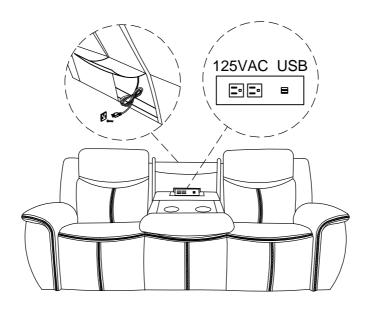

STRUCTIONS**



#### **ASSEMBLY TIPS:**

- 1.Remove hardware from box and sort by size.
- 2. Please check to see that all hardware and parts are present prior to start of assembly.
- 3.Please follow attached instructions in the same sequence as numbered to assure fast & easy assembly.

# 1.

#### **WARNING**

- 1.Don't attempt to repair or modify parts that are broken or defective. Please contact the store immediately.
- 2. This product is for home use only and not intended for commercial establishments.





5 MINUTES

### PARTS IDENTIFICATION

| A | SEAT        | 1PC |
|---|-------------|-----|
| В | LEFT BACK   | 1PC |
| С | MIDDLE BACK | 1PC |
| D | RIGHT BACK  | 1PC |
| E | LEFT EAR    | 1PC |
| F | RIGHT EAR   | 1PC |

# ITEM: 610271 **ASSEMBLY INSTRUCTIONS**



STEP 1



## STEP 2



## STEP 3 **COMPLETE**





PAGE 3 OF 3 COASTERFURNITURE.COM ITEM: 610271





Note: Dimension tolerance ±5%