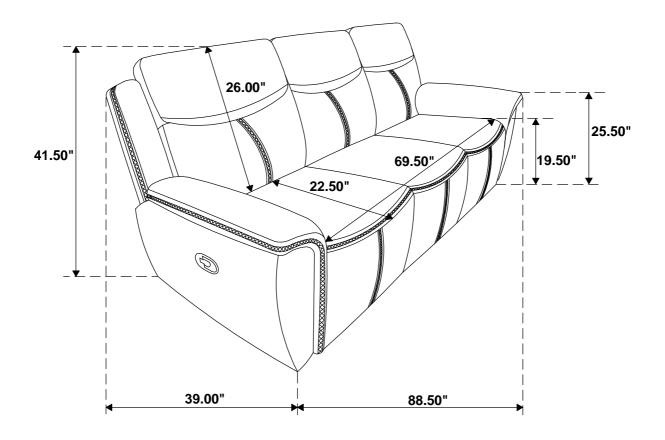

## STEP 3 **COMPLETE**

PAGE 3 OF 3 COASTERFURNITURE.COM ITEM: 610271

Note: Dimension tolerance ±5%