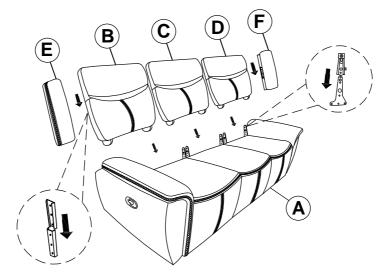

### PARTS IDENTIFICATION

| A | SEAT        | 1PC |
|---|-------------|-----|
| В | LEFT BACK   | 1PC |
| С | MIDDLE BACK | 1PC |
| D | RIGHT BACK  | 1PC |
| E | LEFT EAR    | 1PC |
| F | RIGHT EAR   | 1PC |

# ITEM: 610271 **ASSEMBLY INSTRUCTIONS**

STEP 1