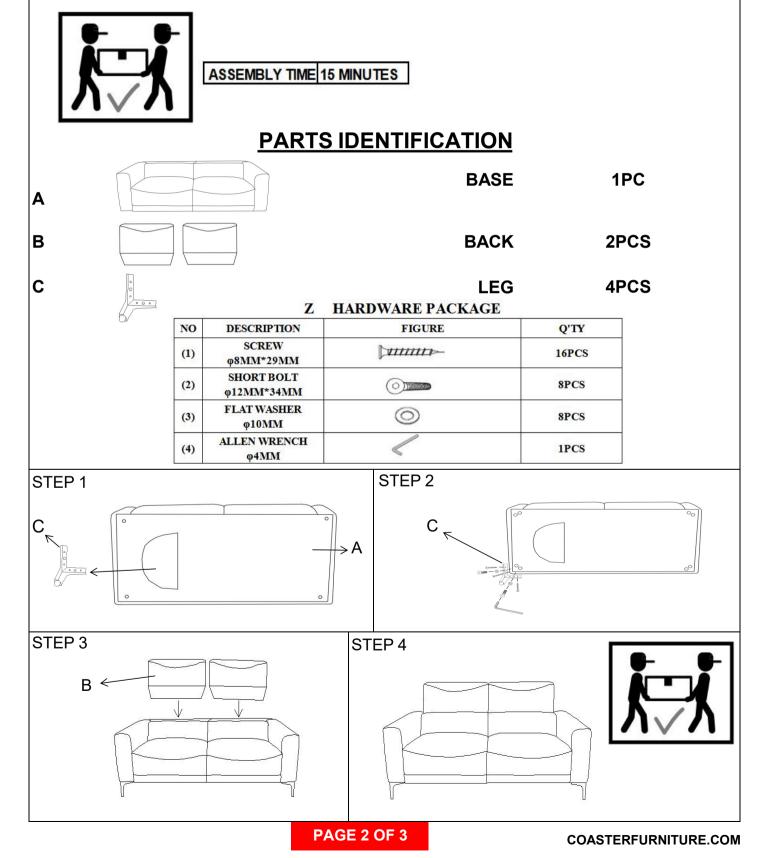

## ITEM: 509731 ASSEMBLY INSTRUCTIONS ASSEMBLY TIPS:

1. Remove hardware from box and sort by size.

2. Please check to see that all hardware and parts are present prior to start of assembly.

3. Please follow attached instructions in the same sequence as numbered to assure fast & easy assembly.