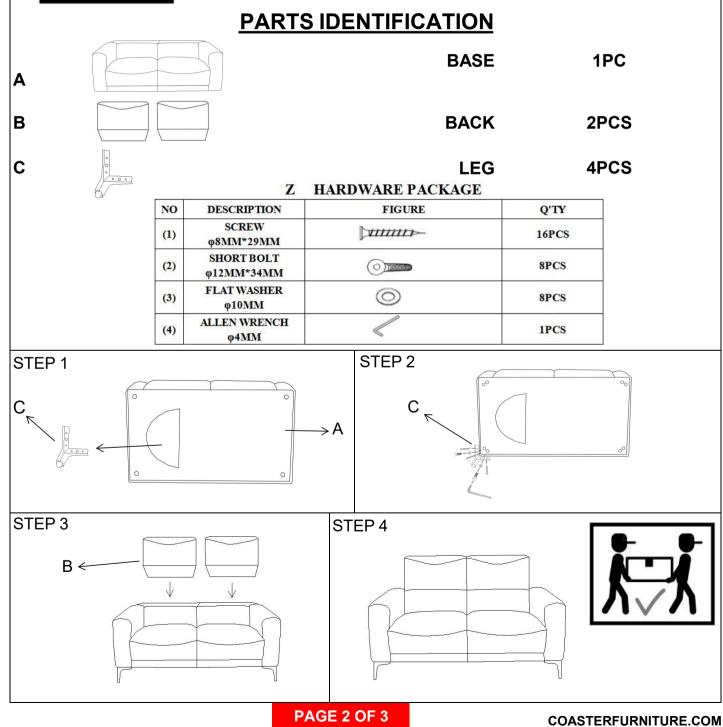

## ITEM: 509732 ASSEMBLY INSTRUCTIONS ASSEMBLY TIPS:

1. Remove hardware from box and sort by size.

2. Please check to see that all hardware and parts are present prior to start of assembly.

3. Please follow attached instructions in the same sequence as numbered to assure fast & easy assembly.