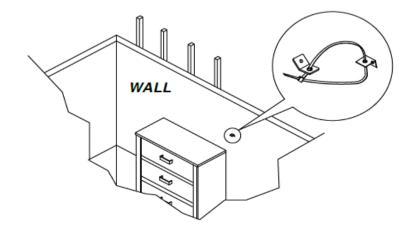

#### STEP 3

Place the furniture into position so both mounting brackets are vertically in line. Lace the end of the restraint strap through the larger hole in each mounting bracket. Bring both ends together and slide the flat end through the locking end and draw it through until all slack is removed. Confirm that the strap is securely laced and locked.