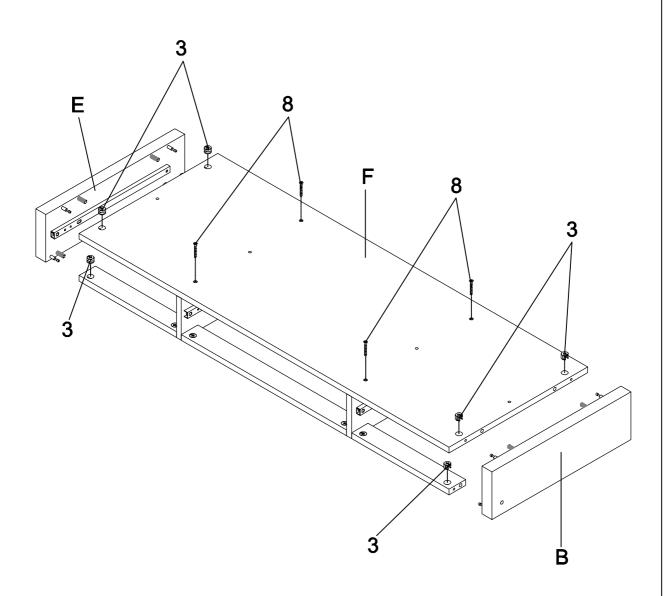

#### PARTS IDENTIFICATION

**TOP PANEL** 1PC В LEFT PANEL 1PC C LEFT MIDDLE PANEL 1PC D RIGHT MIDDLE PANEL 1PC

**PAGE 2 OF 21** 

Ε **RIGHT PANEL** 1PC F **BOTTOM PANEL** 1PC G **BACK PANEL** 1PC LARGE DRAWER FRONT PANEL Н 1PC DRAWER LEFT PANEL 3PCS PAGE 3 OF 21 COASTERFURNITURE.COM