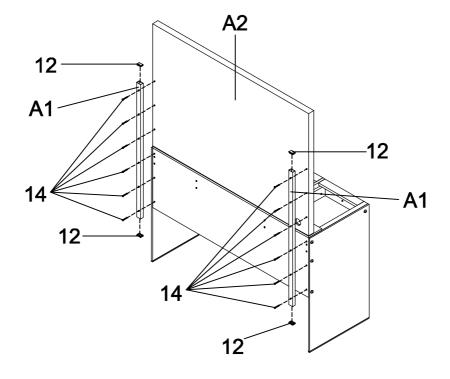

**B1: VANITY TOP** 

A1 CROSSBAR

2PCS

A2 MAKE-UP MIRROR

1PC

COASTERFURNITURE.COM

PAGE 6 OF 21

**B3: 11PCS LIGHT BULB** 