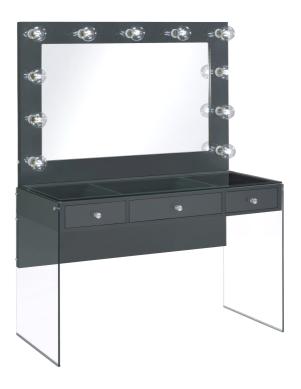

# ASSEMBLY INSTRUCTIONS COASTER FINE FURNITURE

Fine Furniture for every stage of life

935923 *VANITY* 

REVISION 0: 01/31/2023 REVISION 1: 10/11/2023

PAGE 1 OF 21

ASSEMBLY TIME 75 MINUTES

**B2: VANITY BASE & GLASS** 

#### PARTS IDENTIFICATION

**TOP PANEL** 1PC В LEFT PANEL 1PC C LEFT MIDDLE PANEL 1PC D RIGHT MIDDLE PANEL 1PC

**PAGE 2 OF 21** 

Ε **RIGHT PANEL** 1PC F **BOTTOM PANEL** 1PC G **BACK PANEL** 1PC LARGE DRAWER FRONT PANEL Н 1PC DRAWER LEFT PANEL 3PCS PAGE 3 OF 21 COASTERFURNITURE.COM