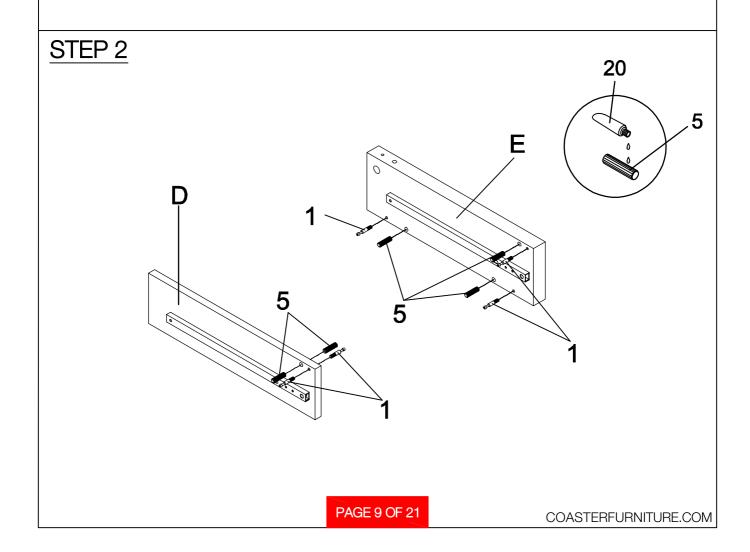

Hardware pack is located in 935923B2

20

STEP 1

Do not tighten until each step is completed or instructed.

STEP 11