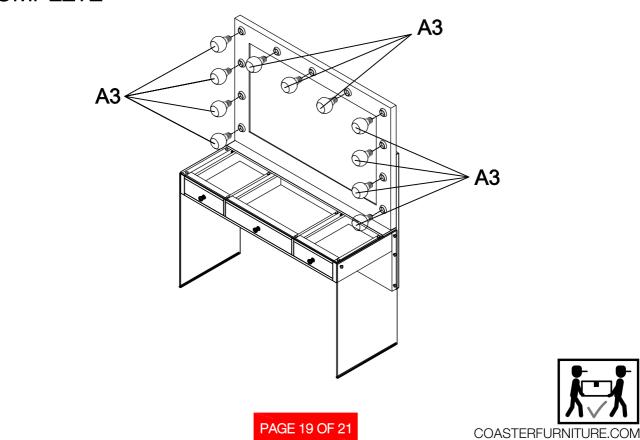

|       |    |                                |  |   |       |

Hardware pack is located in 935923B2



20

STEP 1

Do not tighten until each step is completed or instructed.



































STEP 11



#### **STEP 12**





PAGE 15 OF 21











STEP 15



#### **STEP 16**



PAGE 18 OF 21



STEP 17



#### STEP 18 COMPLETE







ITEM: 935923



# ANTI-TIPPING INSTALLMENT INSTRUCTIONS FURNITURE TIPPING RESTRAINT

#### **WARNING**

Injury may result from tipping furniture.

This restraint may protect against tipping furniture.

Do not allow children to climb on furniture.

This restraint is not a substitute for proper adult supervision.

Failure to detach this restraint before moving the furniture may result in injury and damage.

This tip restraint must be attached to a wall stud using long screw enclosed.

#### STEP 1

Attach a bracket securely to the back top rail of the furniture using short screw provided, through the smaller hole.



#### STEP 2

Locate the other bracket on the wall over a plastic wall stud and two inches below the mounting bracket secured to the back of the furniture. Attach the wall st