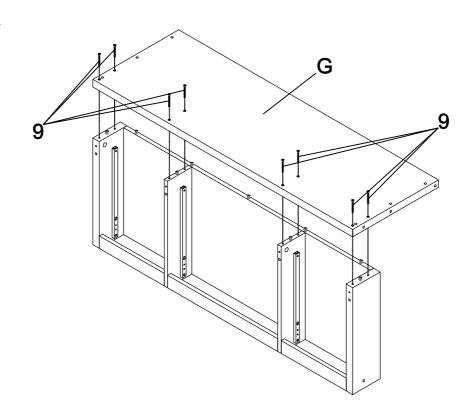

Hardware pack is located in 935923B2

20

STEP 1

Do not tighten until each step is completed or instructed.

STEP 11