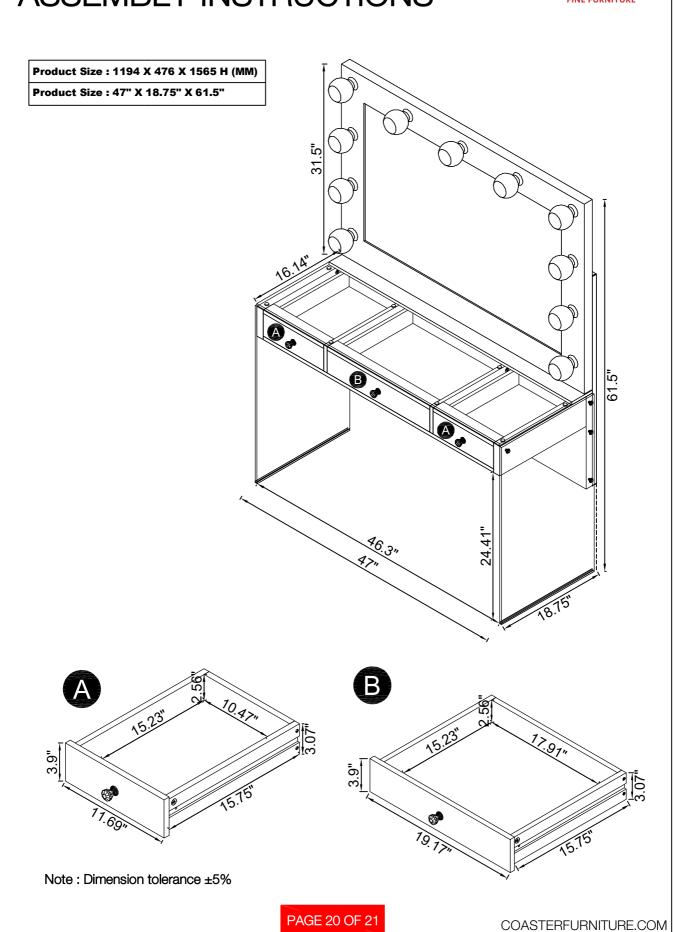

# ASSEMBLY INSTRUCTIONS COASTER FINE FURNITURE

Fine Furniture for every stage of life

935923 *VANITY* 

REVISION 0: 01/31/2023 REVISION 1: 10/11/2023

PAGE 1 OF 21

#### PARTS IDENTIFICATION

**TOP PANEL** 1PC В LEFT PANEL 1PC C LEFT MIDDLE PANEL 1PC D RIGHT MIDDLE PANEL 1PC

**PAGE 2 OF 21** 

Ε **RIGHT PANEL** 1PC F **BOTTOM PANEL** 1PC G **BACK PANEL** 1PC LARGE DRAWER FRONT PANEL Н 1PC DRAWER LEFT PANEL 3PCS PAGE 3 OF 21 COASTERFURNITURE.COM

J DRAWER RIGHT PANEL

3PCS

K LARGE DRAWER BACK PANEL

1PC

L LARGE DRAWER BOTTOM PANEL

M SMALL DRAWER FRONT PANEL

2PCS

N SMALL DRAWER BACK PANEL

2PCS

O SMALL DRAWER BOTTOM PANEL

P SHORT FRONT SUPPORT PANEL

2PCS

Q LONG FRONT SUPPORT PANEL

1PC

R TOP GLASS

S SIDE GLASS

2PCS

PAGE 5 OF 21

T SUPPORT CROSSBAR

1PC

U PLASTIC BAR

2PCS

V HANDLE

3PCS

**B1: VANITY TOP** 

A1 CROSSBAR

2PCS

A2 MAKE-UP MIRROR

1PC

COASTERFURNITURE.COM

PAGE 6 OF 21

**B3: 11PCS LIGHT BULB** 