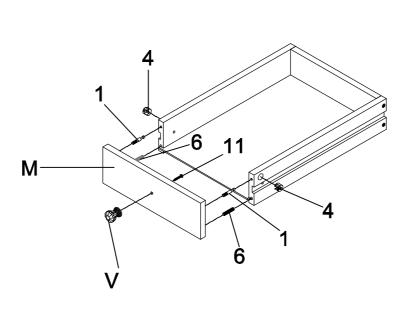

Hardware pack is located in 935923B2

20

STEP 1

Do not tighten until each step is completed or instructed.

STEP 11