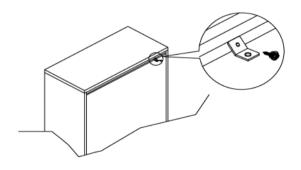

#### STEP 1

Attach a bracket securely to the back top rail of the furniture using short screw provided, through the smaller hole.

#### STEP 2

Locate the other bracket on the wall over a plastic wall stud and two inches below the mounting bracket secured to the back of the furniture. Attach the wall stud using the long screw provided, through the smaller hole.

#### STEP 3

Place the furniture into position so both mounting brackets are vertically in line. Lace the end of the restraint strap through the larger hole in each mounting bracket. Bring both ends together and slide the flat end through the locking end and draw it through until all slack is removed. Confirm that the strap is securely laced and locked.