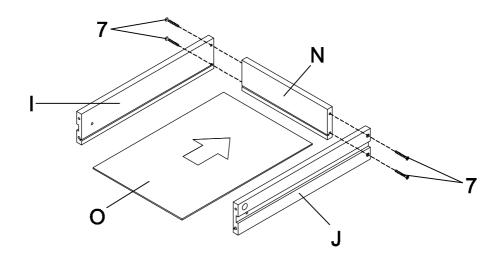

Hardware pack is located in 935923B2

20

STEP 1

Do not tighten until each step is completed or instructed.

STEP 11