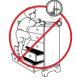

#### **WARNING**

Injury may result from tipping furniture.

This restraint may protect against tipping furniture.

Do not allow children to climb on furniture.

This restraint is not a substitute for proper adult supervision.

Failure to detach this restraint before moving the furniture may result in injury and damage.

This tip restraint must be attached to a wall stud using long screw enclosed.