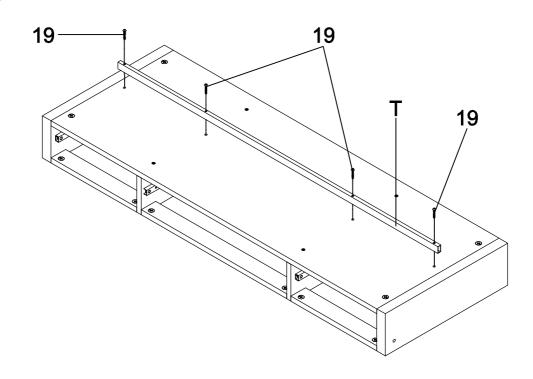

2PCS

PAGE 5 OF 21

T SUPPORT CROSSBAR

1PC

U PLASTIC BAR

2PCS

V HANDLE

3PCS