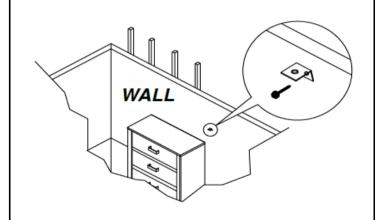

#### STEP 1

Attach a bracket securely to the back top rail of the furniture using short screw provided, through the smaller hole.

#### STEP 2

Locate the other bracket on the wall over a plastic wall stud and two inches below the mounting bracket secured to the back of the furniture. Attach the wall stud using the long screw provided, through the smaller hole.