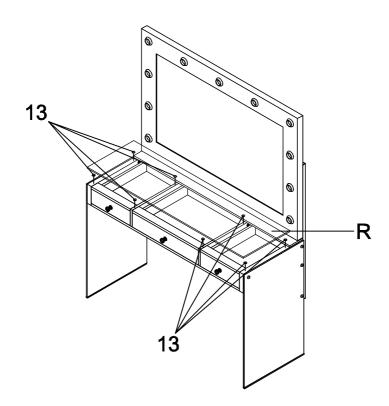

Hardware pack is located in 935923B2

20

STEP 1

Do not tighten until each step is completed or instructed.

STEP 11

#### **STEP 12**

PAGE 15 OF 21

STEP 15

#### **STEP 16**

PAGE 18 OF 21

STEP 17

#### STEP 18 COMPLETE

ITEM: 935923