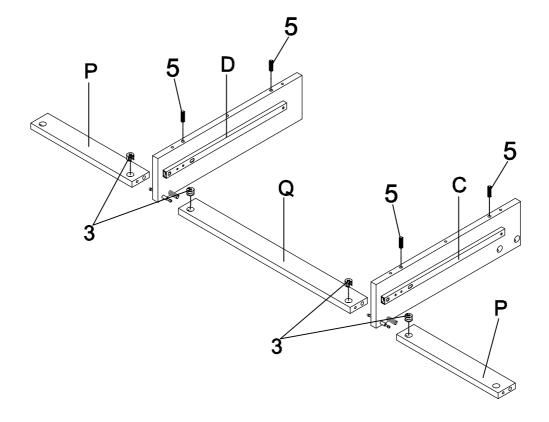

ASSEMBLY TIME 75 MINUTES

**B2: VANITY BASE & GLASS** 

#### PARTS IDENTIFICATION

**TOP PANEL** 1PC В LEFT PANEL 1PC C LEFT MIDDLE PANEL 1PC D RIGHT MIDDLE PANEL 1PC

**PAGE 2 OF 21** 

Ε **RIGHT PANEL** 1PC F **BOTTOM PANEL** 1PC G **BACK PANEL** 1PC LARGE DRAWER FRONT PANEL Н 1PC DRAWER LEFT PANEL 3PCS PAGE 3 OF 21 COASTERFURNITURE.COM

2PCS

O SMALL DRAWER BOTTOM PANEL

P SHORT FRONT SUPPORT PANEL

2PCS

Q LONG FRONT SUPPORT PANEL

1PC

R TOP GLASS

S SIDE GLASS