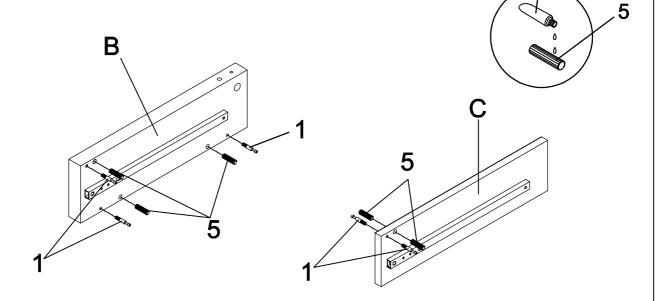

Hardware pack is located in 935923B2

20

STEP 1

Do not tighten until each step is completed or instructed.

STEP 11