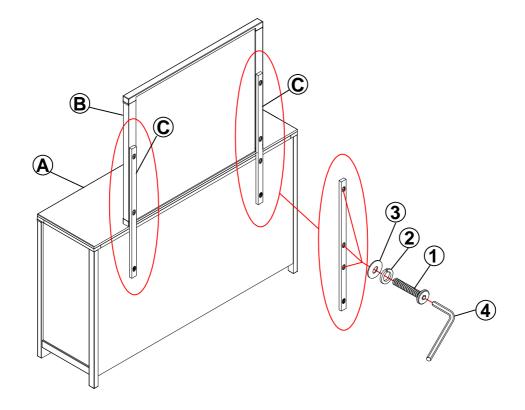

#### PARTS IDENTIFICATION

A DRESSER

1PC

B MIRROR

1PC

C MIRROR SUPPORT (PACKED WITH DRESSER)

2PCS

## HARDWARE IDENTIFICATION

1 BOLT (Φ1/4" x 38mm - BLK)

6PCS

2 LOCK WASHER (Φ1/4" x 11 x 2MM - BLK)

6PCS

3 FLAT WASHER (Φ1/4" x 19 x 2MM - BLK)

6PCS

4 ALLEN WRENCH (M4 x 58MM - BLK)

### STEP 1