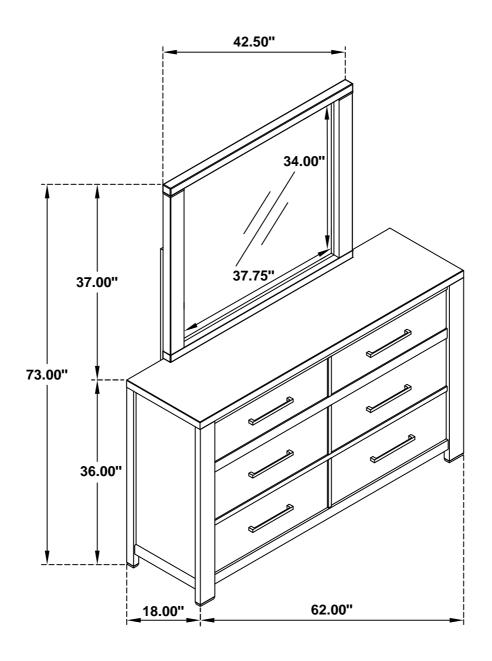

r to start of assembly.
- 3. Please follow attached instructions in the same sequence as numbered to assure fast & easy assembly.



WARNING!

- 1. Don't attempt to repair or modify parts that are broken or defective. Please contact the store immediately.
- 2. This product is for home use only and not intended for commercial establishments.



ASSEMBLY TIME

**5 MINUTES** 

#### PARTS IDENTIFICATION

A DRESSER



1PC

B MIRROR



1PC

C MIRROR SUPPORT (PACKED WITH DRESSER)



2PCS

## HARDWARE IDENTIFICATION

1 BOLT (Φ1/4" x 38mm - BLK)



6PCS

2 LOCK WASHER (Φ1/4" x 11 x 2MM - BLK)



6PCS

3 FLAT WASHER (Φ1/4" x 19 x 2MM - BLK)



6PCS

4 ALLEN WRENCH (M4 x 58MM - BLK)



1PC

# ITEM: **224744**

### **ASSEMBLY INSTRUCTIONS**



### STEP 1



# STEP 2 COMPLETE





ITEM: **224744** 





Note: Dimension tolerance ±5%