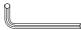

## HARDWARE IDENTIFICATION

1 BOLT (Φ1/4" x 38mm - BLK)

6PCS

2 LOCK WASHER (Φ1/4" x 11 x 2MM - BLK)

6PCS

3 FLAT WASHER (Φ1/4" x 19 x 2MM - BLK)

6PCS

4 ALLEN WRENCH (M4 x 58MM - BLK)