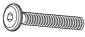

## HARDWARE IDENTIFICATION

1 BOLT (Φ1/4" x 38mm - BLK)

6PCS

2 LOCK WASHER (Φ1/4" x 11 x 2MM - BLK)

6PCS

3 FLAT WASHER (Φ1/4" x 19 x 2MM - BLK)

6PCS

4 ALLEN WRENCH (M4 x 58MM - BLK)