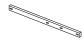

#### PARTS IDENTIFICATION

A DRESSER

1PC

B MIRROR

1PC

C MIRROR SUPPORT (PACKED WITH DRESSER)

2PCS