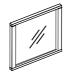

#### PARTS IDENTIFICATION

A DRESSER

1PC

B MIRROR

1PC

C MIRROR SUPPORT (PACKED WITH DRESSER)

2PCS