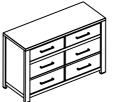

#### PARTS IDENTIFICATION

A DRESSER

1PC

B MIRROR

1PC

C MIRROR SUPPORT (PACKED WITH DRESSER)

2PCS