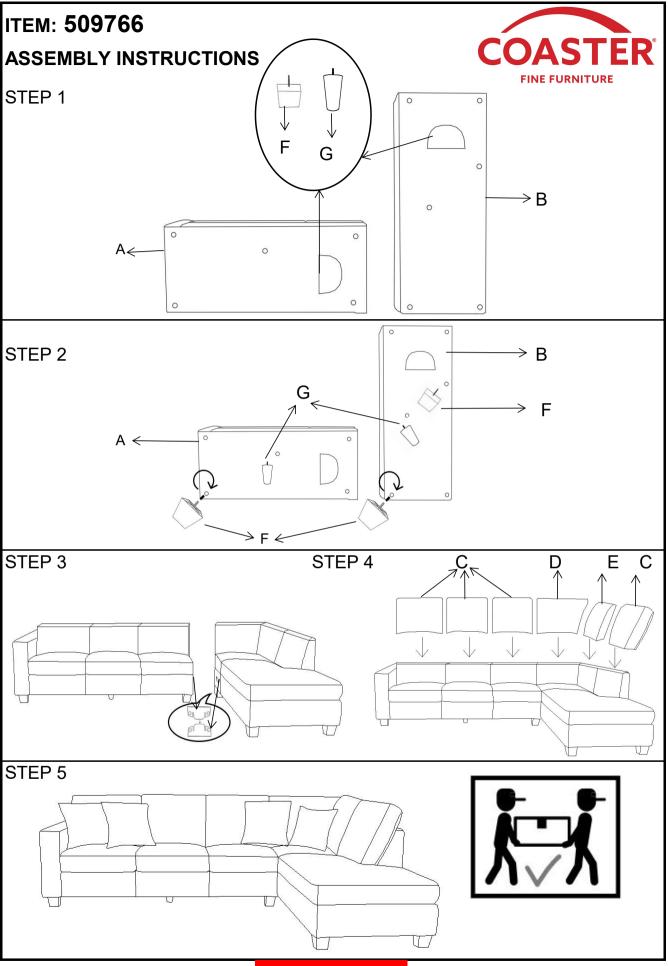

#### ITEM: 509766

#### **ASSEMBLY INSTRUCTIONS**

ASSEMBLY TIME 15 MINUTES

### **PARTS IDENTIFICATION B1:LAF SOFA** 1PC **SOFA BASE** SOFA BACK CUSHION 3PCS **LEG** 4PCS MIDDLE LEG 1PC PATTERNED PILLOW 1PC **BLACK PILLOW** 1PC **B2:RAF CHAISE** В **CHAISE BASE** 1PC C SOFA BACK CUSHION 1PC D **CHAISE BACK CUSHION** 1PC Ε CHAISE SIDE BACK CUSHION 1PC F **LEG 5PCS** G MIDDLE LEG 1PC PATTERNED PILLOW 1PC BLACK PILLOW 1PC