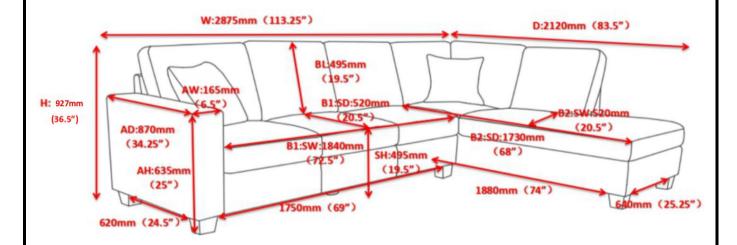

check to see that all hardware and parts are present prior to start of assembly.
- 3. Please follow attached instructions in the same sequence as numbered to assure fast & easy assembly.



#### WARNING!

- 1. Don't attempt to repair or modify parts that are broken or defective. Please contact the store immediately.
- 2. This product is for home use only and not intended for commercial establishments.



ASSEMBLY TIME 15 MINUTES

### **PARTS IDENTIFICATION B1:LAF SOFA** 1PC **SOFA BASE** SOFA BACK CUSHION 3PCS **LEG** 4PCS MIDDLE LEG 1PC PATTERNED PILLOW 1PC **BLACK PILLOW** 1PC **B2:RAF CHAISE** В **CHAISE BASE** 1PC C SOFA BACK CUSHION 1PC D **CHAISE BACK CUSHION** 1PC Ε CHAISE SIDE BACK CUSHION 1PC F **LEG 5PCS** G MIDDLE LEG 1PC PATTERNED PILLOW 1PC BLACK PILLOW 1PC



ITEM: 509766





Note: Dimension tolerance ±5%

**COASTERFURNITURE.COM**