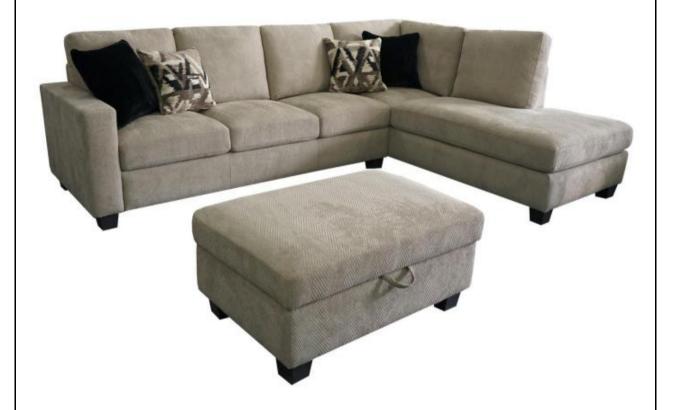

### **PARTS IDENTIFICATION B1:LAF SOFA** 1PC **SOFA BASE** SOFA BACK CUSHION 3PCS **LEG** 4PCS MIDDLE LEG 1PC PATTERNED PILLOW 1PC **BLACK PILLOW** 1PC **B2:RAF CHAISE** В **CHAISE BASE** 1PC C SOFA BACK CUSHION 1PC D **CHAISE BACK CUSHION** 1PC Ε CHAISE SIDE BACK CUSHION 1PC F **LEG 5PCS** G MIDDLE LEG 1PC PATTERNED PILLOW 1PC BLACK PILLOW 1PC