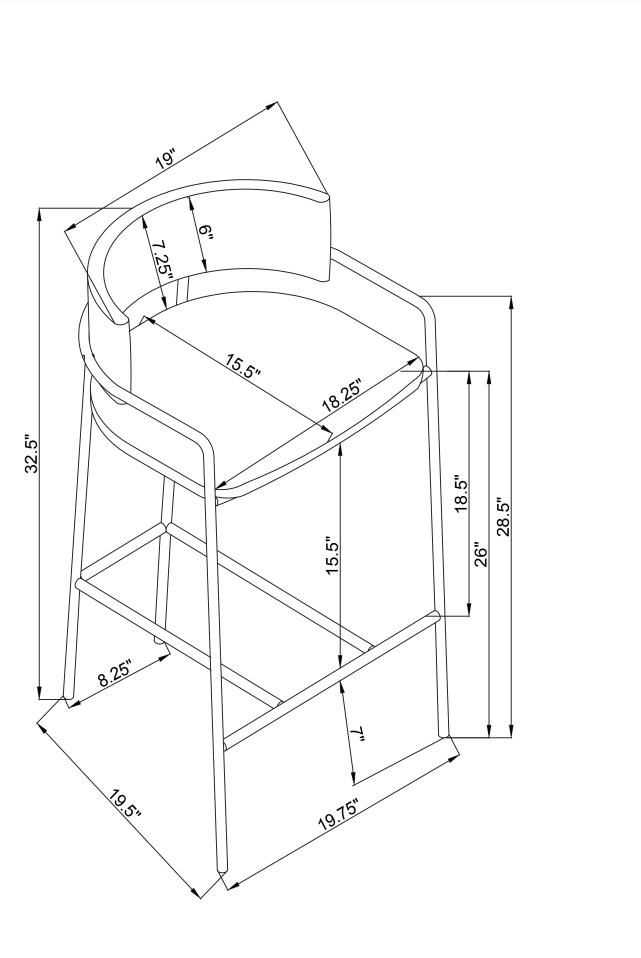

ached instructions in the same sequence as numbered to assure fast & easy assembly.

- 1. Don't attempt to repair or modify parts that are broken or defective. Please contact the store immediately.

  2. This product is for home use only and not intended for commercial establishments.

### ASSEMBLY TIME

15 MINUTES





**BACK** 1PC Α

SEAT FRAME 1PC

| HARDWARE IDENTIFICATION |               |         |      |
|-------------------------|---------------|---------|------|
| Z                       | HARDWARE NAME | FIGURE  | QTY  |
| 1                       | BOLT          | ® M6*25 | 3PCS |
| 2                       | ALLEN WRENCH  | M4      | 1PC  |

# ITEM:182159

## **ASSEMBLY INSTRUCTIONS**





COASTERFURNITURE.COM

# ITEM:182159

## **ASSEMBLY INSTRUCTIONS**



COASTERFURNITURE.COM