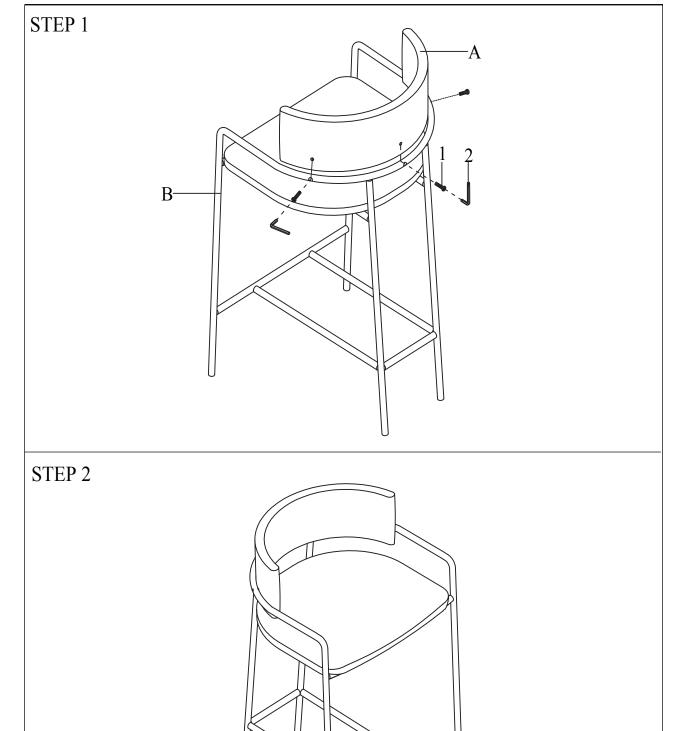

### **ASSEMBLY INSTRUCTIONS**

- ASSEMBLY TIPS:

  1. Remove hardware from box and sort by size.

  2. Please check to see that all hardware and parts are present prior to start of assembly.

  3. Please follow attached instructions in the same sequence as numbered to assure fast & easy assembly.

- 1. Don't attempt to repair or modify parts that are broken or defective. Please contact the store immediately.

  2. This product is for home use only and not intended for commercial establishments.

### ASSEMBLY TIME

15 MINUTES

**BACK** 1PC Α

SEAT FRAME 1PC

| HARDWARE IDENTIFICATION |               |         |      |
|-------------------------|---------------|---------|------|
| Z                       | HARDWARE NAME | FIGURE  | QTY  |
| 1                       | BOLT          | ® M6*25 | 3PCS |
| 2                       | ALLEN WRENCH  | M4      | 1PC  |