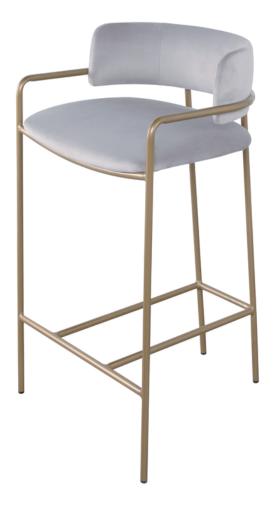

# ASSEMBLY INSTRUCTIONS COASTER FINE FURNITURE



182160 BAR STOOL

# ITEM:182160

## **ASSEMBLY INSTRUCTIONS**



- ASSEMBLY TIPS:

  1. Remove hardware from box and sort by size.

  2. Please check to see that all hardware and parts are present prior to start of assembly.

  3. Please follow attached instructions in the same sequence as numbered to assure fast & easy assembly.



- 1. Don't attempt to repair or modify parts that are broken or defective. Please contact the store immediately.

  2. This product is for home use only and not intended for commercial establishments.

## ASSEMBLY TIME

15 MINUTES





**BACK** 1PC A

SEAT FRAME 1PC

| HARDWARE IDENTIFICATION |               |         |      |
|-------------------------|---------------|---------|------|
| Z                       | HARDWARE NAME | FIGURE  | QTY  |
| 1