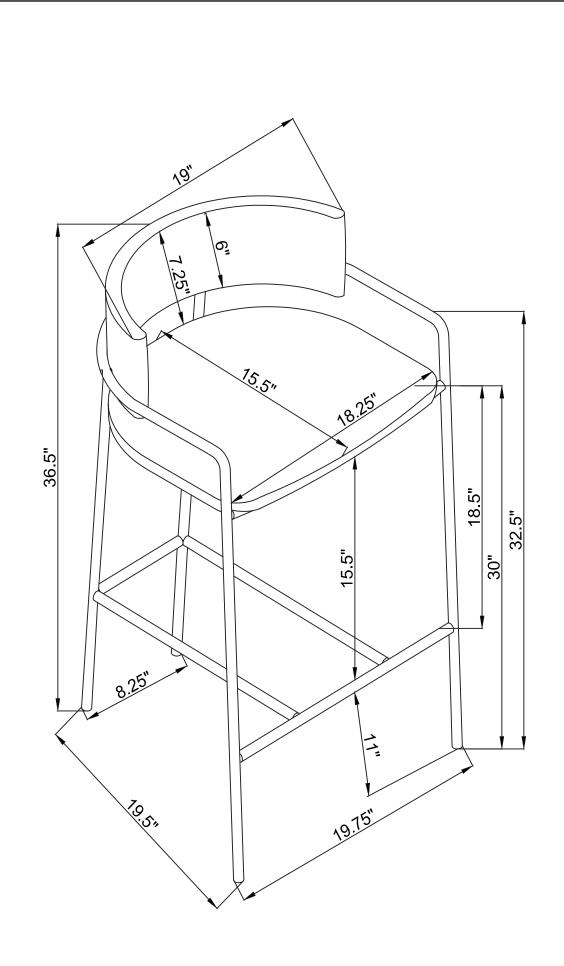

## ASSEMBLY TIME

15 MINUTES

**BACK** 1PC A

SEAT FRAME 1PC

| HARDWARE IDENTIFICATION |               |         |      |
|-------------------------|---------------|---------|------|
| Z                       | HARDWARE NAME | FIGURE  | QTY  |
| 1                       | BOLT          | ® M6*25 | 3PCS |
| 2                       | ALLEN WRENCH  | M4      | 1PC  |