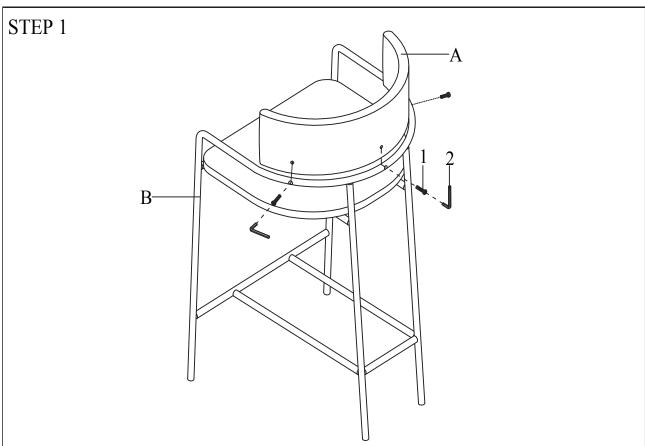

## ASSEMBLY TIME

15 MINUTES

**BACK** 1PC A

SEAT FRAME 1PC

| HARDWARE IDENTIFICATION |               |         |      |
|-------------------------|---------------|---------|------|
| Z                       | HARDWARE NAME | FIGURE  | QTY  |
| 1                       | BOLT          | ® M6*25 | 3PCS |
| 2                       | ALLEN WRENCH  | M4      | 1PC  |