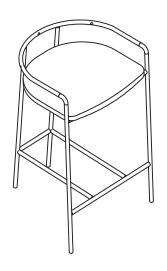

## ASSEMBLY TIME

15 MINUTES

**BACK** 1PC A

SEAT FRAME 1PC

| HARDWARE IDENTIFICATION |               |         |      |
|-------------------------|---------------|---------|------|
| Z                       | HARDWARE NAME | FIGURE  | QTY  |
| 1                       | BOLT          | ® M6*25 | 3PCS |
| 2                       | ALLEN WRENCH  | M4      | 1PC  |