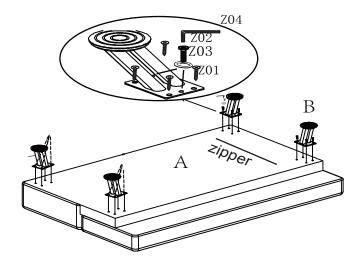

### HARDWARE IDENTIFICATION

16PCS 8PCS Z01 **SCREW** Z03 WASHER (4 x 25mm - BLK) (8 x 19mm - BLK)

**BOLT** Z02 8PCS 1PC Z04 WRENCH (6 x 30mm - BLK) (D 4mm - BLK)

#### STEP 1