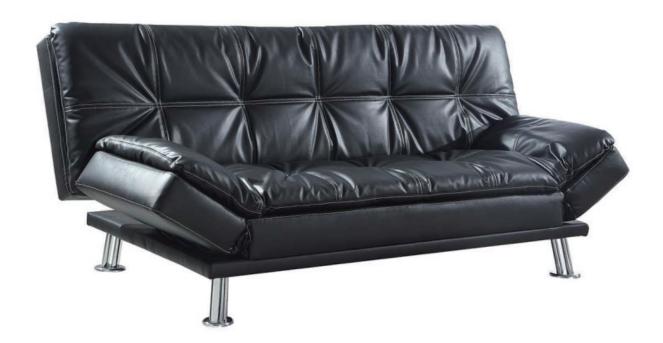

## ASSEMBLY INSTRUCTIONS COASTER FINE FURNITURE



Fine Furniture for every stage of life

300281 Sofa Bed

REVISION 0: 05/03/2019 REVISION 1: 01/29/2021 REVISION 2: 07/18/2022 REVISION 3: 08/11/2023 REVISION 4: 10/20/2023

PAGE 1 OF 3

**COASTERFURNITURE.COM** 

### **ITEM: 300281**



#### **ASSEMBLY INSTRUCTIONS**

#### **ASSEMBLY TIPS:**

- 1. Remove hardware from box and sort by size.
- 2. Please check to see that all hardware and parts are
- present prior to start of assembly. ence as numbered to assure fast & easy assembly.





1. Don't attempt to repair or modify parts that are broken or defective. Please contact the store immediately.

2. This product is for home use only and not intended for commercial establishments.



**ASSEMBLY TIME** 

30 MINUTES

### PARTS IDENTIFICATION

Α **SOFA BED** 



1PC

В **LEGS** 



4PCS

###