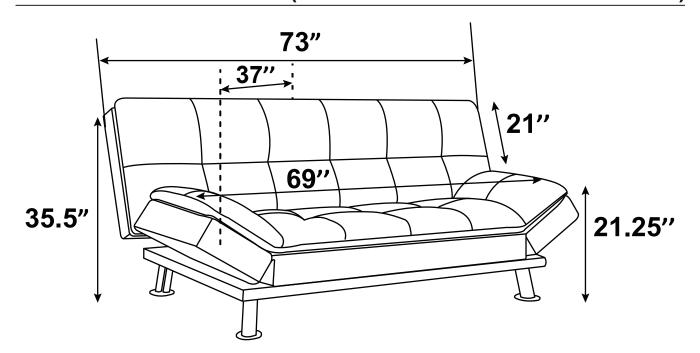

## ITEM: 300291

ASSEMBLY INSTRUCTIONS FINE FURNITURE PRODUCT DIMENSION (Note: Dimension tolerance ±5%)