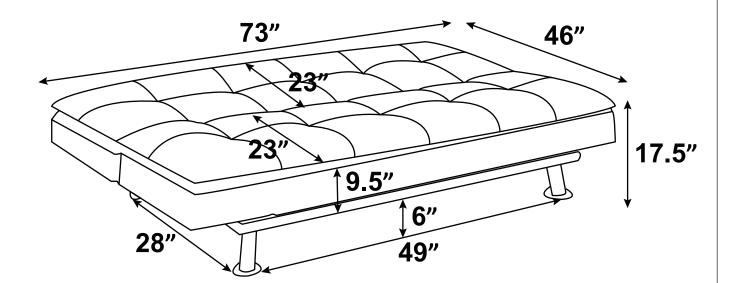

## ITEM: 300291

ASSEMBLY INSTRUCTIONS FINE FURNITURE PRODUCT DIMENSION (Note: Dimension tolerance ±5%)