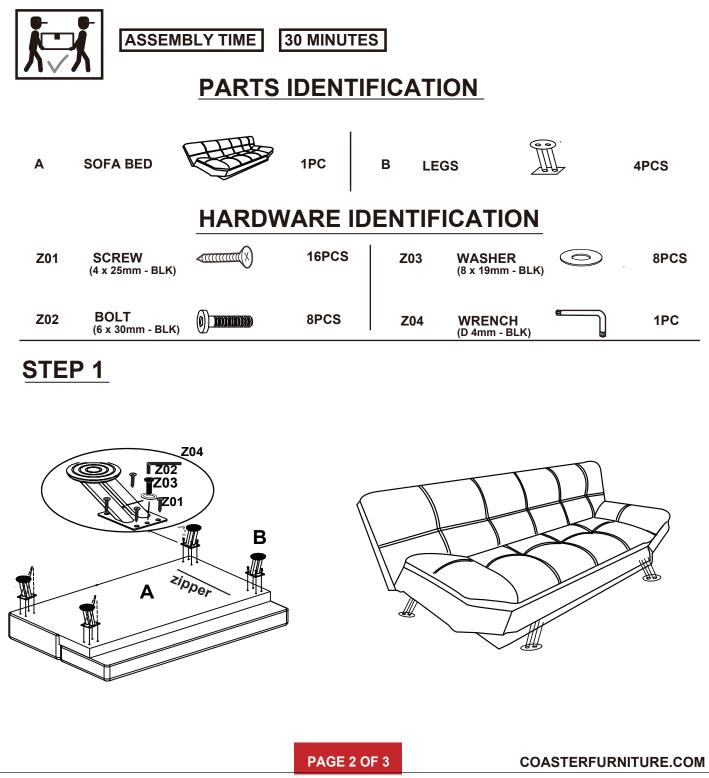

#### **ASSEMBLY TIPS:**

1. Remove hardware from box and sort by size.

Please check to see that all hardware and parts are present prior to start of assembly.
Please follow attached instructions in the same sequence as numbered to assure fast & easy assembly.

WARNING!

1. Don't attempt to repair or modify parts that are broken or defective. Please contact the store immediately.

2. This product is for home use only and not intended for commercial establishments.