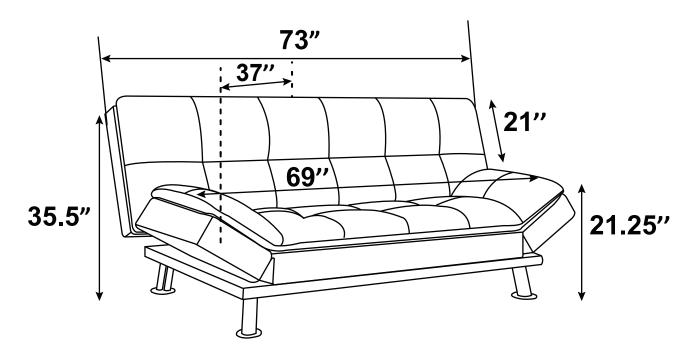

pair or modify parts that are broken or defective. Please contact the store immediately.

2. This product is for home use only and not intended for commercial establishments.



**ASSEMBLY TIME** 

30 MINUTES

### PARTS IDENTIFICATION

**SOFA BED** 



1PC

**LEGS** 



4PCS

### HARDWARE IDENTIFICATION

| <b>Z</b> 01 | SCREW<br>(4 x 25mm - BLK) | <b>∠</b> (X) | 16PCS | Z03         | WASHER<br>(8 x 19mm - BLK) | 8PCS |
|-------------|---------------------------|--------------|-------|-------------|----------------------------|------|
| Z02         | BOLT<br>(6 x 30mm - BLK)  |              | 8PCS  | <b>Z</b> 04 | WRENCH<br>(D 4mm - BLK)    | 1PC  |

#### STEP 1





## **ITEM: 300321**

# COASTER® FINE FURNITURE

## ASSEMBLY INSTRUCTIONS

PRODUCT DIMENSION (Note: Dimension tolerance ±5%)