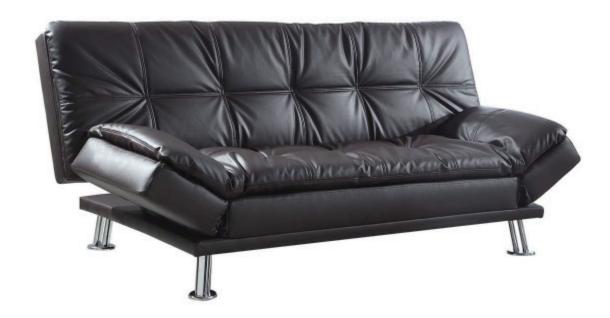

# ASSEMBLY INSTRUCTIONS COASTER FINE FURNITURE



Fine Furniture for every stage of life

300321 Sofa Bed

REVISION 0: 05/03/2019 REVISION 1: 03/16/2021 REVISION 2: 07/21/2022 REVISION 3: 08/11/2023 REVISION 4: 10/20/2023 **ITEM: 300321** 



#### **ASSEMBLY INSTRUCTIONS**

#### **ASSEMBLY TIPS:**

- 1. Remove hardware from box and sort by size.
- Please check to see that all hardware and parts are present prior to start of assembly.
   Please follow attached instructions in the same sequence as numbered to assure fast & easy assembly.

1. Don't attempt to repair or modify parts that are broken or defective. Please contact the store immediately.

2. This product is for home use only and not intended for commercial establishments.



**ASSEMBLY TIME** 

30 MINUTES

### PARTS IDENTIFICATION

**SOFA BED** 



1PC

**LEGS** 



4PCS

### HA