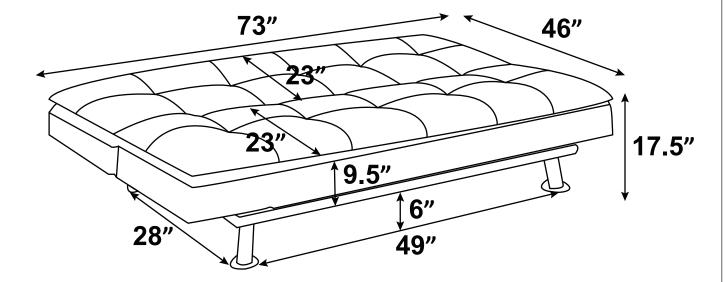

ir or modify parts that are broken or defective. Please contact the store immediately.

2. This product is for home use only and not intended for commercial establishments.



**ASSEMBLY TIME** 

30 MINUTES

### PARTS IDENTIFICATION

**SOFA BED** 



1PC

**LEGS** 



4PCS

### HARDWARE IDENTIFICATION

| <b>Z</b> 01 | SCREW<br>(4 x 25mm - BLK) | <b>∠</b> (X) | 16PCS | Z03         | WASHER<br>(8 x 19mm - BLK) | 8PCS |
|-------------|---------------------------|--------------|-------|-------------|----------------------------|------|
| Z02         | BOLT<br>(6 x 30mm - BLK)  |              | 8PCS  | <b>Z</b> 04 | WRENCH<br>(D 4mm - BLK)    | 1PC  |

#### STEP 1





## **ITEM: 300321**

# COASTER® FINE FURNITURE

## ASSEMBLY INSTRUCTIONS

PRODUCT DIMENSION (Note: Dimension tolerance ±5%)