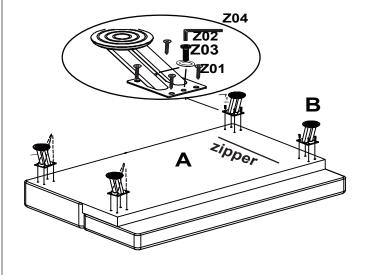

### HARDWARE IDENTIFICATION

| <b>Z</b> 01 | SCREW<br>(4 x 25mm - BLK) | <b>∠</b> (X) | 16PCS | Z03         | WASHER<br>(8 x 19mm - BLK) | 8PCS |
|-------------|---------------------------|--------------|-------|-------------|----------------------------|------|
| Z02         | BOLT<br>(6 x 30mm - BLK)  |              | 8PCS  | <b>Z</b> 04 | WRENCH<br>(D 4mm - BLK)    | 1PC  |

#### STEP 1