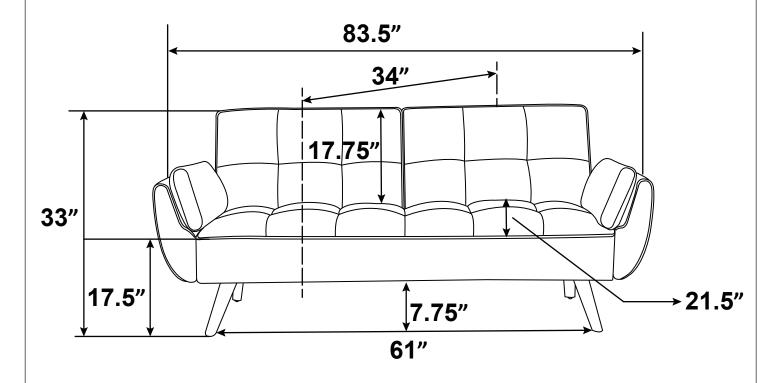

#### **ASSEMBLY INSTRUCTIONS**

PRODUCT DIMENSION (Note: Dimension tolerance ±5%)