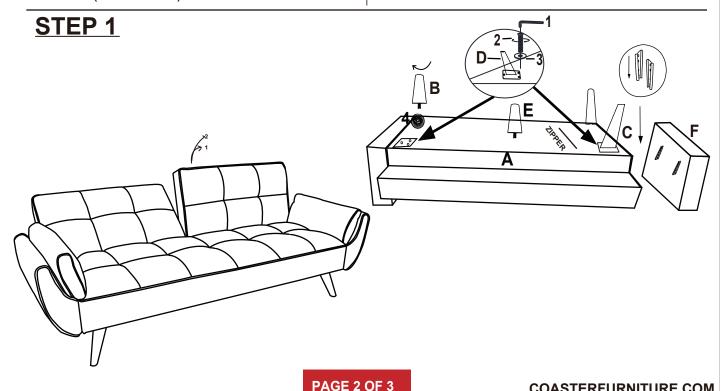

#### **ASSEMBLY TIPS:**

- 1. Remove hardware from box and sort by size.
- 2. Please check to see that all hardware and parts are present prior to start of assembly.
- 3. Please follow attached instructions in the same sequence as numbered to assure fast & easy assembly. **WARNING!**

#### PARTS IDENTIFICATION

1PC D 1PC Α **SOFABED** FRONT R-LEG 1PC MIDDLE LEG 2PCS В **BACK LEGS ARM** 2PCS FRONT L-LEG 1PC C

#### HARDWARE IDENTIFICATION

6PCS **WASHER ALLEN WRENCH** 1PC **Z01 Z03** (10 x 25mm - BLK) (D 5mm - BLK) **PLASTIC WASHER** 2PCS **BOLT** 6PCS **Z**04 **Z02** (D 50mm - BLK) (8 x 30mm - BLK)