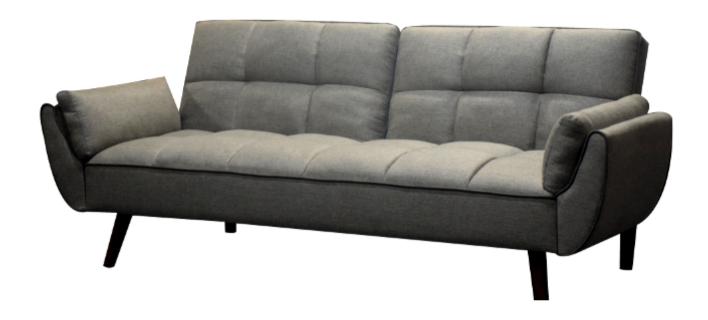

#### PARTS IDENTIFICATION

1PC D 1PC Α **SOFABED** FRONT R-LEG 1PC MIDDLE LEG 2PCS В **BACK LEGS ARM** 2PCS FRONT L-LEG 1PC C