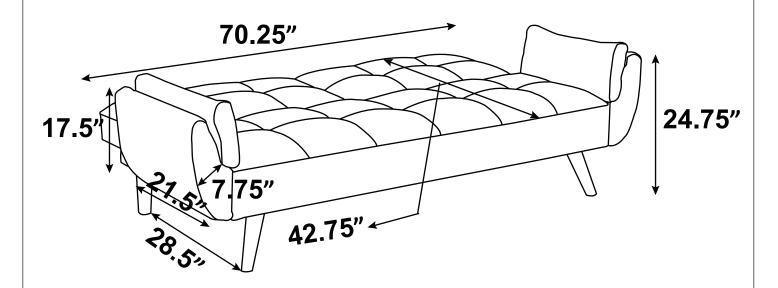

bly.
- 3. Please follow attached instructions in the same sequence as numbered to assure fast & easy assembly. WARNING!

 $\triangle$ 

- 1. Don't attempt to repair or modify parts that are broken or defective. Please contact the store immediately.
- 2. This product is for home use only and not intended for commercial establishments.



ASSEMBLY TIME

30 MINUTES

### **PARTS IDENTIFICATION**

A SOFABED 1PC D FRONT R-LEG 1PC

B BACK LEGS 2PCS E MIDDLE LEG 1PC

C FRONT L-LEG 5 1PC F ARM

# 6

2PCS

## HARDWARE IDENTIFICATION

6PCS **WASHER ALLEN WRENCH** 1PC **Z01 Z03** (10 x 25mm - BLK) (D 5mm - BLK) **PLASTIC WASHER** 2PCS **BOLT** 6PCS **Z**04 **Z02** (D 50mm - BLK) (8 x 30mm - BLK)



# **ITEM: 360097**

# **ASSEMBLY INSTRUCTIONS**



PRODUCT DIMENSION (Note: Dimension tolerance ±5%)