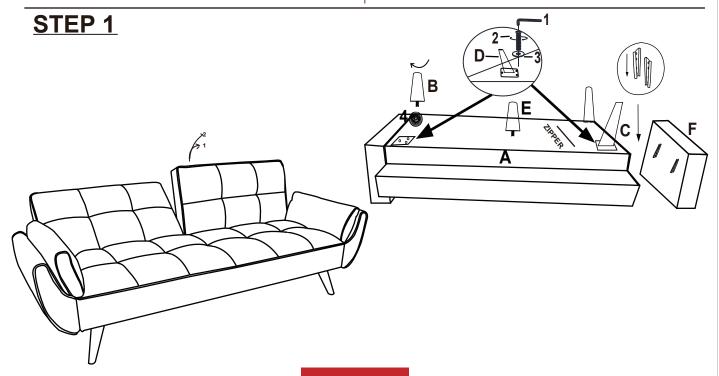

### **PARTS IDENTIFICATION**

A SOFABED 1PC D FRONT R-LEG 1PC

B BACK LEGS 2PCS E MIDDLE LEG 1PC

C FRONT L-LEG 5 1PC F ARM

# 6

2PCS

## HARDWARE IDENTIFICATION

6PCS **WASHER ALLEN WRENCH** 1PC **Z01 Z03** (10 x 25mm - BLK) (D 5mm - BLK) **PLASTIC WASHER** 2PCS **BOLT** 6PCS **Z**04 **Z02** (D 50mm - BLK) (8 x 30mm - BLK)