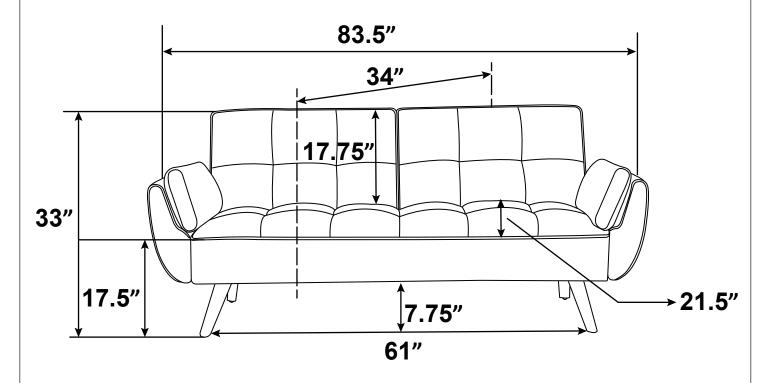

embly.
- 3. Please follow attached instructions in the same sequence as numbered to assure fast & easy assembly. WARNING!

 $\triangle$ 

- 1. Don't attempt to repair or modify parts that are broken or defective. Please contact the store immediately.
- 2. This product is for home use only and not intended for commercial establishments.



ASSEMBLY TIME

30 MINUTES

### **PARTS IDENTIFICATION**

A SOFABED 1PC D FRONT R-LEG 1PC

B BACK LEGS 2PCS E MIDDLE LEG 1PC

C FRONT L-LEG 5 1PC F ARM

# 6

2PCS

## HARDWARE IDENTIFICATION

6PCS **WASHER ALLEN WRENCH** 1PC **Z01 Z03** (10 x 25mm - BLK) (D 5mm - BLK) **PLASTIC WASHER** 2PCS **BOLT** 6PCS **Z**04 **Z02** (D 50mm - BLK) (8 x 30mm - BLK)



# **ITEM: 360097**

# **ASSEMBLY INSTRUCTIONS**



PRODUCT DIMENSION (Note: Dimension tolerance ±5%)