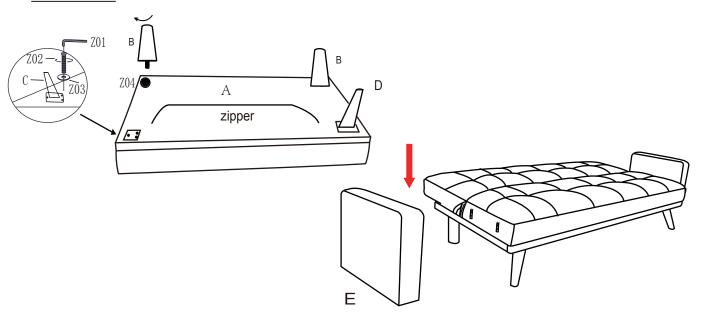

#### PARTS IDENTIFICATION

| Α | SOFABED     | 1F | РС  | D | FRONT R-LEG | 1PC   |
|---|-------------|----|-----|---|-------------|-------|
| В | BACK LEG    | 2F | PCS | E | ARM         | 2PCS  |
| С | FRONT L-LEG | 1F | PC  |   |             | 2. 00 |

### HARDWARE IDENTIFICATION

| <b>Z</b> 01 | ALLEN WRENCH<br>(D 5mm - BLK) | 1PC  | Z03 | (10 x 25mm - BLK)                | 6PCS |
|-------------|-------------------------------|------|-----|----------------------------------|------|
| <b>Z</b> 02 | BOLT<br>(8 x 30mm - BLK)      | 6PCS | Z04 | PLASTIC WASHER<br>(D 50mm - BLK) | 2PCS |

#### STEP 1