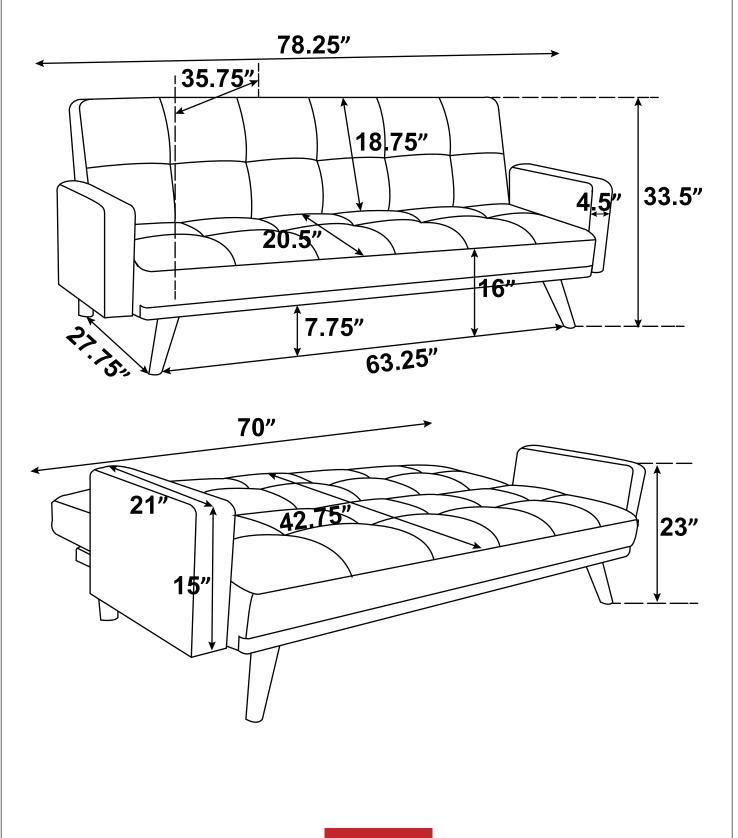

ly and not intended for commercial establishments.



ASSEMBLY TIME

**30 MINUTES** 

#### PARTS IDENTIFICATION

| Α | SOFABED     | 1F | РС  | D | FRONT R-LEG | 1PC   |
|---|-------------|----|-----|---|-------------|-------|
| В | BACK LEG    | 2F | PCS | E | ARM         | 2PCS  |
| С | FRONT L-LEG | 1F | PC  |   |             | 2. 00 |

### HARDWARE IDENTIFICATION

| <b>Z</b> 01 | ALLEN WRENCH<br>(D 5mm - BLK) | 1PC  | Z03 | (10 x 25mm - BLK)                | 6PCS |
|-------------|-------------------------------|------|-----|----------------------------------|------|
| <b>Z</b> 02 | BOLT<br>(8 x 30mm - BLK)      | 6PCS | Z04 | PLASTIC WASHER<br>(D 50mm - BLK) | 2PCS |

#### STEP 1



## **ITEM: 360126**

## **ASSEMBLY INSTRUCTIONS**



PRODUCT DIMENSION (Note: Dimension tolerance ±5%)