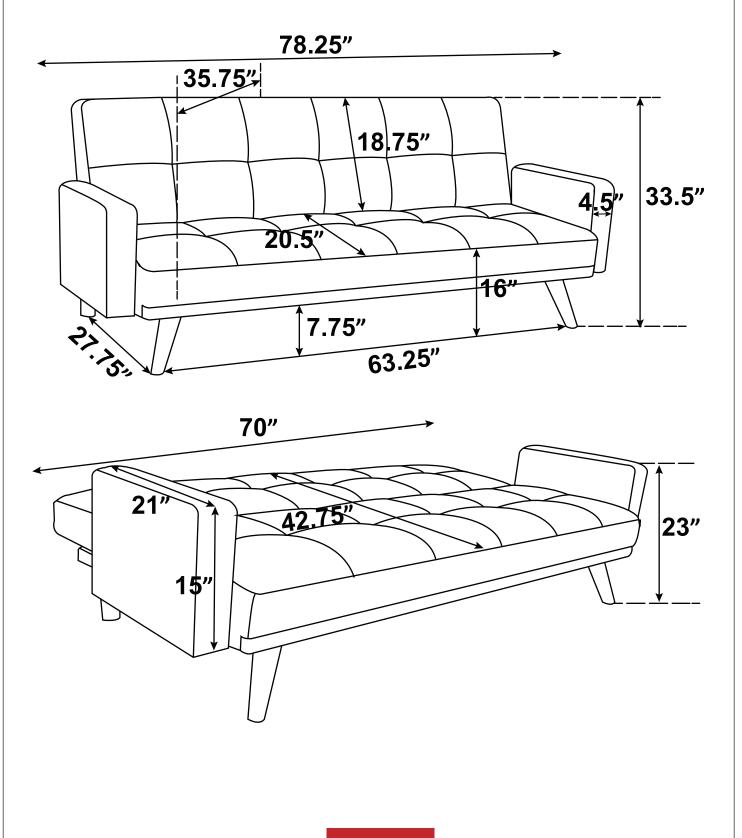

### **ASSEMBLY INSTRUCTIONS**

PRODUCT DIMENSION (Note: Dimension tolerance ±5%)