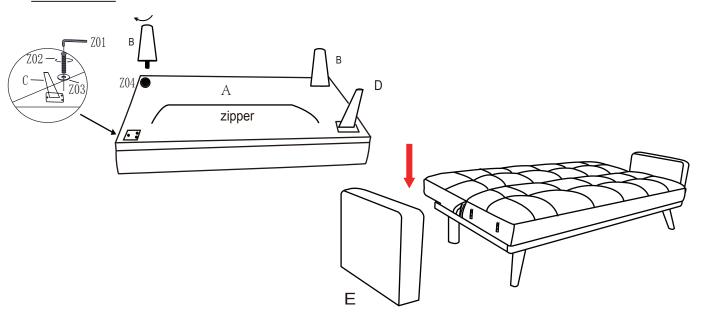

#### PARTS IDENTIFICATION

| Α | SOFABED     | 1PC | , D | FRONT R-LEG | 1PC   |
|---|-------------|-----|-----|-------------|-------|
| В | BACK LEG    | 2PC | s E | ARM         | 2PCS  |
| С | FRONT L-LEG | 1PC | ;   |             | 2. 00 |

#### HARDWARE IDENTIFICATION

| <b>Z</b> 01 | ALLEN WRENCH<br>(D 5mm - BLK) | 1PC  | Z03 | WASHER<br>(10 x 25mm - BLK)      | 6PCS |
|-------------|-------------------------------|------|-----|----------------------------------|------|
| <b>Z</b> 02 | BOLT<br>(8 x 30mm - BLK)      | 6PCS | Z04 | PLASTIC WASHER<br>(D 50mm - BLK) | 2PCS |

#### STEP 1