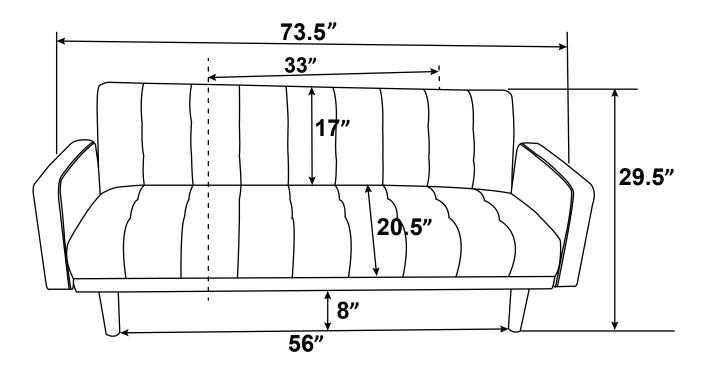

## ASSEMBLY INSTRUCTIONS

**PRODUCT DIMENSION (Note: Dimension tolerance ±5%)** 