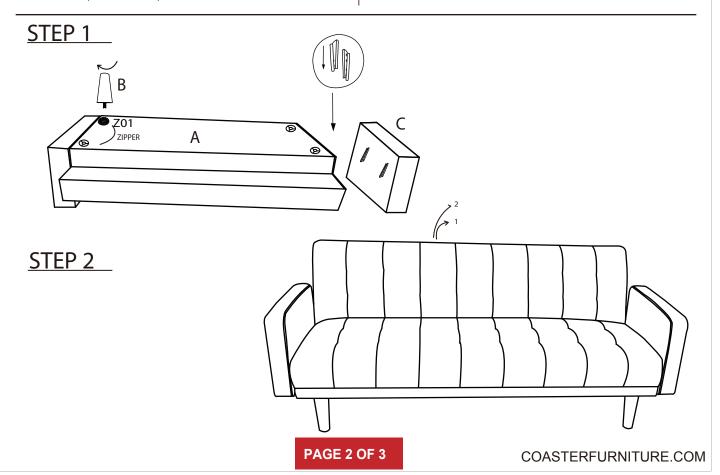

## PARTS IDENTIFICATION

4PCS

A SOFABED 1PC C ARM

## HARDWARE IDENTIFICATION

Z01 PLASTIC WASHER (50 x 2mm - BLK)

**LEGS** 

4PCS

ITEM: 360150