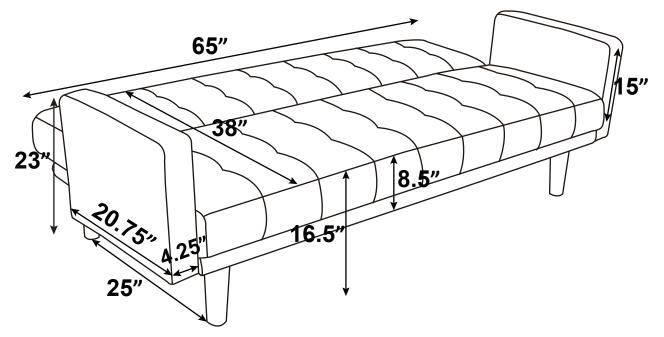

## ASSEMBLY INSTRUCTIONS

**PRODUCT DIMENSION (Note: Dimension tolerance ±5%)** 