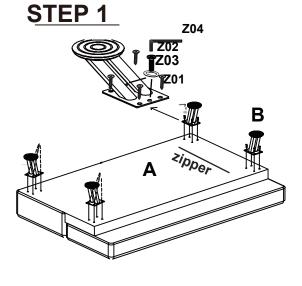

## HARDWARE IDENTIFICATION

16PCS 8PCS **Z01 SCREW Z03 WASHER** (8 x 19mm - BLK) (4 x 25mm - BLK)

**BOLT Z**02 8PCS **Z**04 1PC **WRENCH** (6 x 30mm - BLK) (D 4mm - BLK)