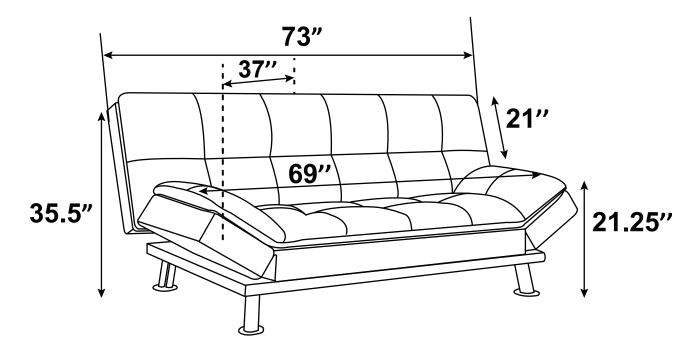

ve hardware from box and sort by size.
- Please check to see that all hardware and parts are present prior to start of assembly.
   Please follow attached instructions in the same sequence as numbered to assure fast & easy assembly.

1. Don't attempt to repair or modify parts that are broken or defective. Please contact the store immediately.

2. This product is for home use only and not intended for commercial establishments.



**ASSEMBLY TIME** 

30 MINUTES

## PARTS IDENTIFICATION

**SOFA BED** 



**LEGS** 



4PCS

## HARDWARE IDENTIFICATION

16PCS 8PCS **Z01 SCREW Z03 WASHER** (8 x 19mm - BLK) (4 x 25mm - BLK)

**BOLT Z**02 8PCS **Z**04 1PC **WRENCH** (6 x 30mm - BLK) (D 4mm - BLK)





# **ITEM:** 500096



# ASSEMBLY INSTRUCTIONS PRODUCT DIMENSION (Note: Dimension tolerance ±5%)