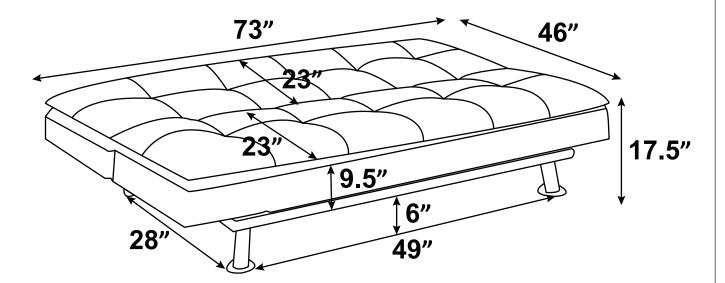

hardware from box and sort by size.
- Please check to see that all hardware and parts are present prior to start of assembly.
   Please follow attached instructions in the same sequence as numbered to assure fast & easy assembly.

1. Don't attempt to repair or modify parts that are broken or defective. Please contact the store immediately.

2. This product is for home use only and not intended for commercial establishments.



**ASSEMBLY TIME** 

30 MINUTES

## PARTS IDENTIFICATION

**SOFA BED** 



**LEGS** 



4PCS

## HARDWARE IDENTIFICATION

16PCS 8PCS **Z01 SCREW Z03 WASHER** (8 x 19mm - BLK) (4 x 25mm - BLK)

**BOLT Z**02 8PCS **Z**04 1PC **WRENCH** (6 x 30mm - BLK) (D 4mm - BLK)





# **ITEM:** 500096



# ASSEMBLY INSTRUCTIONS PRODUCT DIMENSION (Note: Dimension tolerance ±5%)