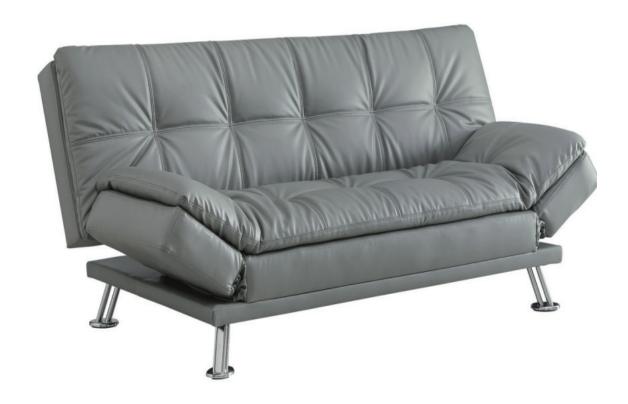

# ASSEMBLY INSTRUCTIONS COASTER FINE FURNITURE



Fine Furniture for every stage of life

500096 Sofa Bed

REVISION 0: 05/03/2019 REVISION 1: 03/16/2021 REVISION 2: 07/21/2022 REVISION 3: 08/11/2023 REVISION 4: 10/20/2023

PAGE 1 OF 3

**COASTERFURNITURE.COM** 

# ITEM: 500096



### **ASSEMBLY INSTRUCTIONS**

### **ASSEMBLY TIPS:**

- 1. Remove hardware from box and sort by size.
- Please check to see that all hardware and parts are present prior to start of assembly.
   Please follow attached instructions in the same sequence as numbered to assure fast & easy assembly.

1. Don't attempt to repair or modify parts that are broken or defective. Please contact the store immediately.

2. This product is for home use only and not intended for commercial establishments.



**ASSEMBLY TIME** 

30 MINUTES

## PARTS IDENTIFICATION

**SOFA BED**