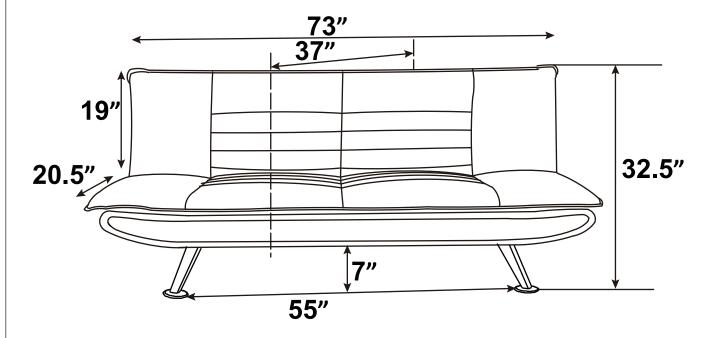

#### **ASSEMBLY INSTRUCTIONS**

PRODUCT DIMENSION (Note: Dimension tolerance ±5%)