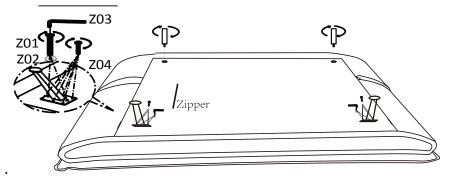

#### HARDWARE IDENTIFICATION

**Z**01 **BOLT** (8 x 30mm - BLK) 4PCS

ALLEN WRENCH (D 5mm - BLK) **Z**03

1PC

**WASHER Z02** (10 x 25mm - BLK)  $(\bigcirc)$ 

4PCS

**Z04** 

**SCREW** (4 x 25mm - BLK)

8PCS

### STEP 1

STEP 2