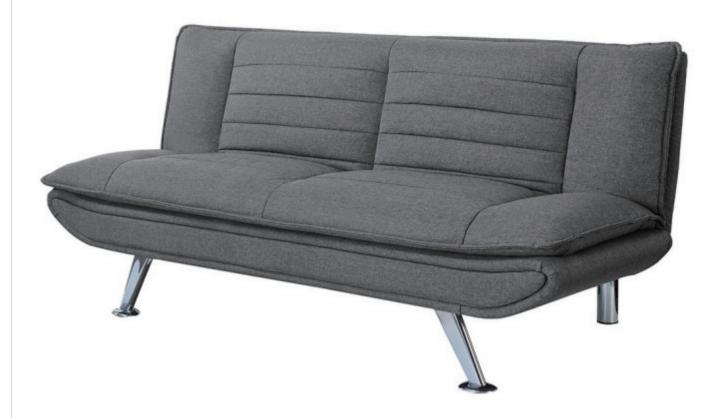

### PARTS IDENTIFICATION

**SOFA BED** 

1PC

C **BACK LEG** 

2 PCS

В **FRONT LEG** 

2PCS