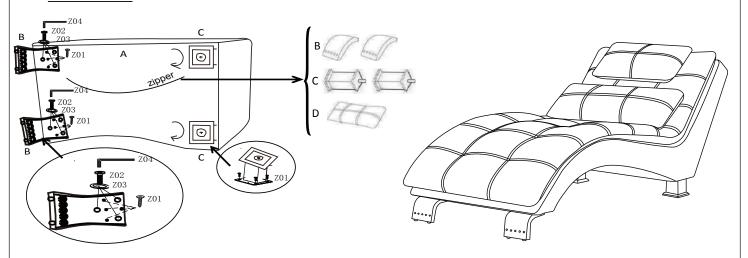

#### STEP 1

**ITEM: 550075** 

### **ASSEMBLY INSTRUCTIONS**

**PRODUCT DIMENSION(Note: Dimension tolerance ±5%)** 