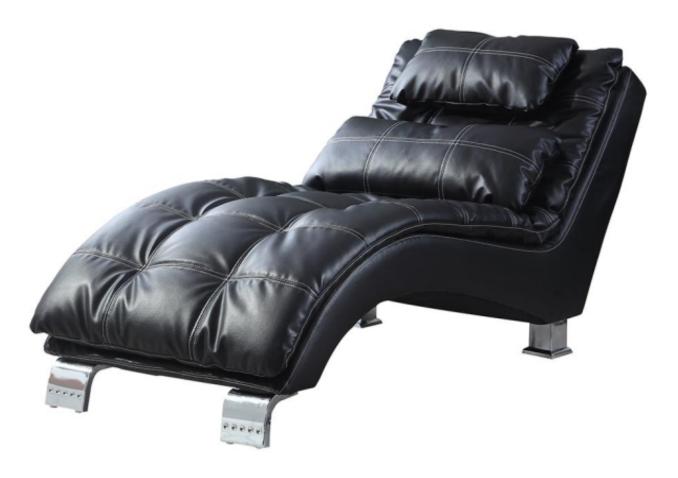

## ITEM: 550075

#### PARTS IDENTIFICATION

**CHAISE** Α

1PC

**FRONT LEG** 

2PCS

В **LARGE PILLOW** 

1PC

D **BACK LEG** 