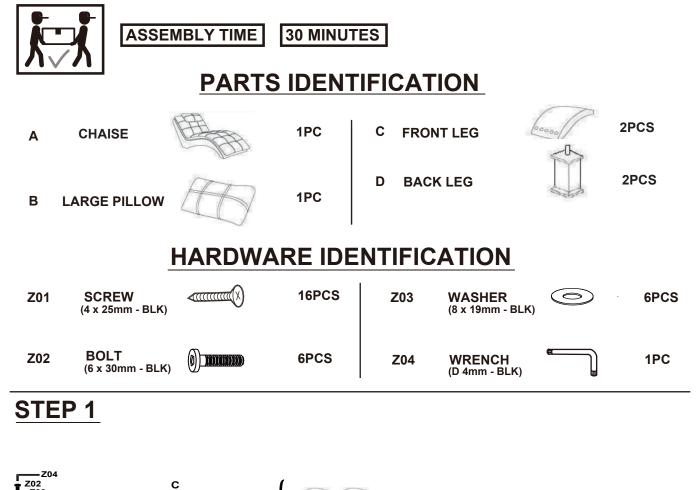

# ITEM: 550078 ASSEMBLY INSTRUCTIONS

#### **ASSEMBLY TIPS:**

- $1\cdot$  Remove hardware from box and sort by size.
- 2. Please check to see that all hardware and parts are present prior to start of assembly.
- 3. Please follow attached instructions in the same sequence as numbered to assure fast & easy assembly.