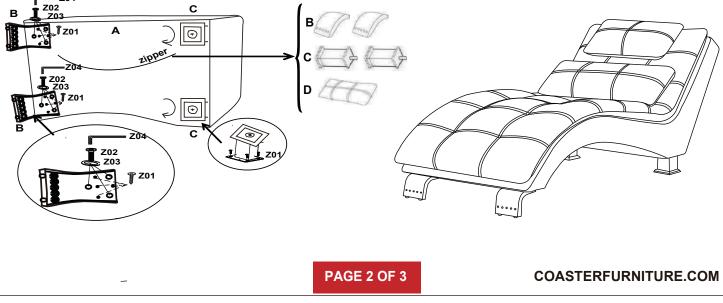

# ITEM: 550078 ASSEMBLY INSTRUCTIONS

#### **ASSEMBLY TIPS:**

- $1\cdot$  Remove hardware from box and sort by size.
- 2. Please check to see that all hardware and parts are present prior to start of assembly.
- 3. Please follow attached instructions in the same sequence as numbered to assure fast & easy assembly.