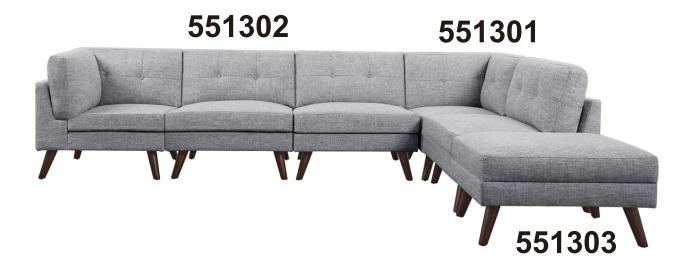

## 551301 CORNER

REVISION 0: 05/03/2019 REVISION 1: 05/28/2021 REVISION 2: 07/22/2022 REVISION 3: 10/20/2023

## ITEM: 551301

### HARDWARE IDENTIFICATION

Z01 ALLEN WRENCH (D 5mm - BLK)

1PC

Z03 WASHER (10 x 25mm - BLK)

8PCS

Z02 BOLT (8 x 30mr

8PCS

(551401) CORNER SOFA: 1,4 (551402) ARMLESS CHAIR: 2,3,5

(551403) OTTOMAN: 6

**ITEM: 551301** 