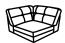

FURNITURE



Fine Furniture for every stage of life

## 551301 CORNER

REVISION 0: 05/03/2019 REVISION 1: 05/28/2021 REVISION 2: 07/22/2022 REVISION 3: 10/20/2023

## ITEM: 551301

# COASTER® FINE FURNITURE

### **ASSEMBLY INSTRUCTIONS**

#### **ASSEMBLY TIPS:**

- 1. Remove hardware from box and sort by size.
- 2. Please check to see that all hardware and parts are present prior to start of assembly.
- 3. Please follow attached instructions in the same sequence as numbered to assure fast & easy assembly.



#### WARNING!

- 1. Don't attempt to repair or modify parts that are broken or defective. Please contact the store immediately.
- 2. This product is for home use only and not intended for commercial establishments.



ASSEMBLY TIME

30 MINUTES

### PARTS IDENTIFICATION

A CORNER SOFA



1PC

B LEG



4PCS

### HARDWARE IDENTIFICATION

Z01 ALLEN WRENCH (D 5mm - BLK)



1PC

Z03 WASHER (10 x 25mm - BLK)



8PCS

Z02 BOLT (8 x 30mr



8PCS



(551401) CORNER SOFA: 1,4 (551402) ARMLESS CHAIR: 2,3,5

(551403) OTTOMAN: 6

**ITEM: 551301** 

# COASTER® FINE FURNITURE

## **ASSEMBLY INSTRUCTIONS**

**PRODUCT DIMENSION (Note: Dimension tolerance ±5%)**