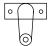

### HARDWARE IDENTIFICATION

Z01 ALLEN WRENCH (D 5mm - BLK)

1PC

Z03 WASHER (10 x 25mm - BLK)

8PCS

Z02 BOLT (8 x 30mr

8PCS

(551401) CORNER SOFA: 1,4 (551402) ARMLESS CHAIR: 2,3,5