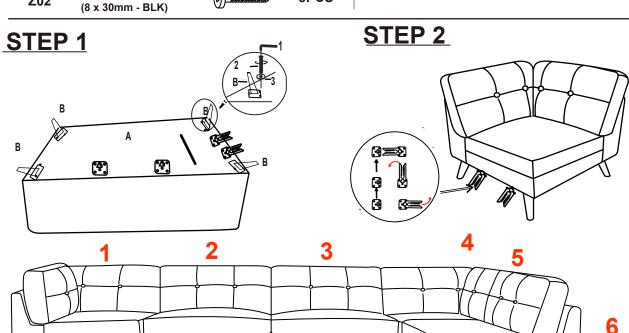

### PARTS IDENTIFICATION

A CORNER SOFA

1PC

B LEG

4PCS

### HARDWARE IDENTIFICATION

Z01 ALLEN WRENCH (D 5mm - BLK)

1PC

Z03 WASHER (10 x 25mm - BLK)

8PCS

Z02 BOLT (8 x 30mr

8PCS

(551401) CORNER SOFA: 1,4 (551402) ARMLESS CHAIR: 2,3,5