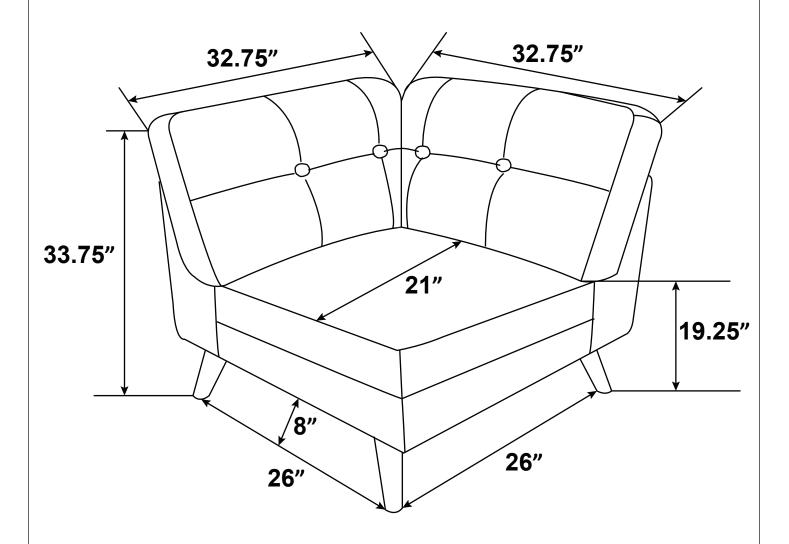

## **ASSEMBLY INSTRUCTIONS**

**PRODUCT DIMENSION (Note: Dimension tolerance ±5%)** 